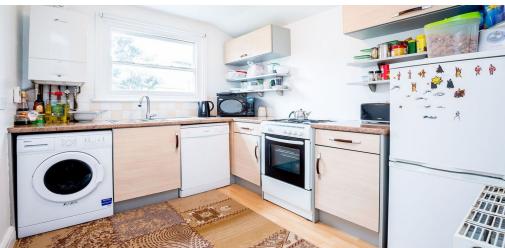

## 1 Bedroom Flat To Rent In Harringay£ 340p/w (£1473 pcm)

This large newly decorated one bedroom property on the first floor of a beautiful Victorian house conversion is located on a residential road within walking distance to Turnpike Lane tube. The property features a large lounge with high ceilings and sash window's, has a modern bathroom and fully fitted separate kitchen. The property is being finished to a good standard and floods with natural light and is within walking distance to shops, restaurants, bars and the tube.
E.P.C. RATING: D

## **Property Features**

. Carpets throughout . Washing Machine . Dishwasher . Fitted Kitchen . Separate kitchen . Close to local amenities . Close to Tube . Fantastic Transport Links . Zone 3 . 5 weeks deposit . Tiled bathroom . Victorian conversion . Gas Central Heating . Excellent decorative order . Spacious Living Room . Fireplace