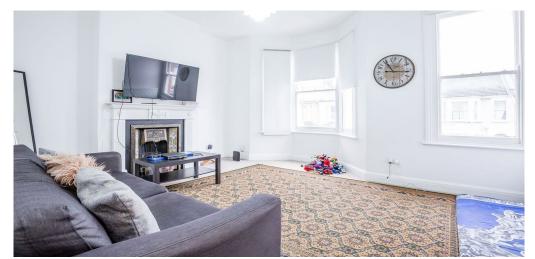

## 1 Bedroom Flat To Rent In Harringay£ 340p/w (£1473 pcm)

This large newly decorated one bedroom property on the first floor of a beautiful Victorian house conversion is located on a residential road within walking distance to Turnpike Lane tube. The property features a large lounge with high ceilings and sash window's, has a modern bathroom and fully fitted separate kitchen. The property is being finished to a good standard and floods with natural light and is within walking distance to shops, restaurants, bars and the tube.
E.P.C. RATING: D

## **Property Features**

. Carpets throughout . Washing Machine . Dishwasher . Fitted Kitchen . Separate kitchen . Close to local amenities . Close to Tube . Fantastic Transport Links . Zone 3 . 5 weeks deposit . Tiled bathroom . Victorian conversion . Gas Central Heating . Excellent decorative order . Spacious Living Room . Fireplace