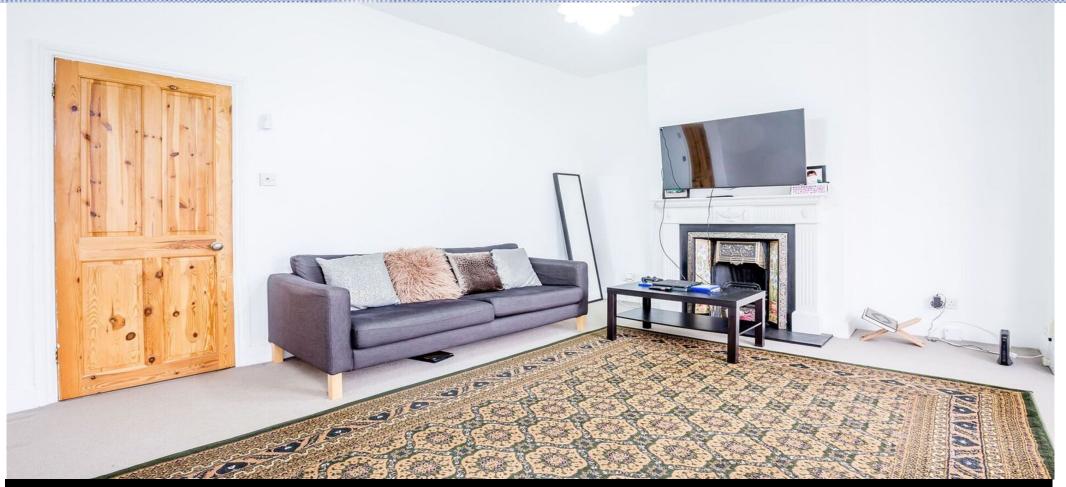

## 1 Bedroom Flat To Rent In Harringay£ 340p/w (£1473 pcm)

This large newly decorated one bedroom property on the first floor of a beautiful Victorian house conversion is located on a residential road within walking distance to Turnpike Lane tube. The property features a large lounge with high ceilings and sash window's, has a modern bathroom and fully fitted separate kitchen. The property is being finished to a good standard and floods with natural light and is within walking distance to shops, restaurants, bars and the tube.
E.P.C. RATING: D

## **Property Features**

. Carpets throughout . Washing Machine . Dishwasher . Fitted Kitchen . Separate kitchen . Close to local amenities . Close to Tube . Fantastic Transport Links . Zone 3 . 5 weeks deposit . Tiled bathroom . Victorian conversion . Gas Central Heating . Excellent decorative order . Spacious Living Room . Fireplace