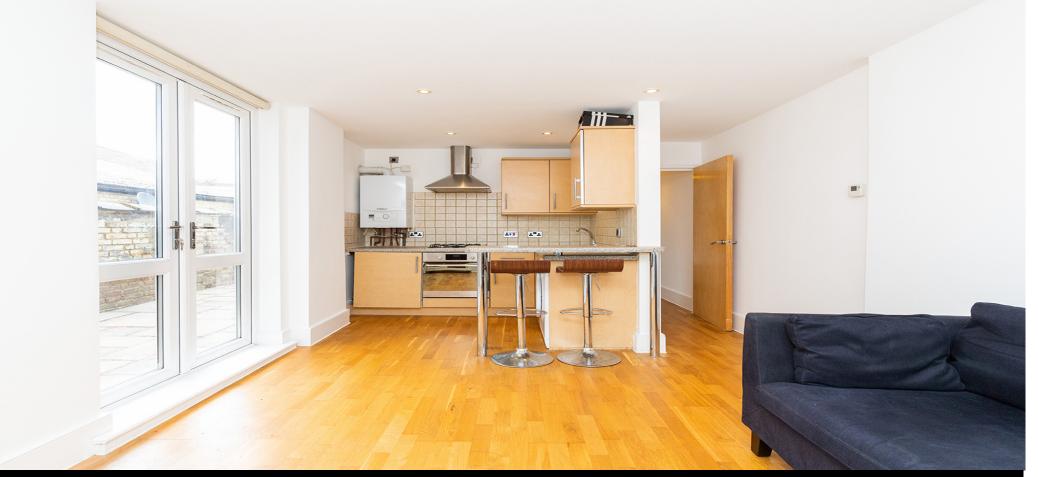

## 1 Bedroom Flat To Rent In Highbury£ 430pw (£1863 pcm)

A stunning property located in a well kept and maintained period building, this spacious apartment carpets, wood floors and modern tiled bathroom. It also boasts a spacious double bedroom, a large open plan kitchen lounge and a added bonus of a private patio area. This lovely and homely one bed is located with in a short walk to Arsenal Station giving you access to the Piccadilly line zone 2. You are also within easy reach of all local amenities such as bars, restaurants, cafes and much more.

**Property Features** 

. Beautiful tree lined street . Patio garden . Combination of wooden floors and carpets . Washing Machine . Luxury Appliances . Fitted Kitchen . Close to local amenities . Close to Tube . Fantastic Transport Links . Zone 2 . Tiled bathroom . Open plan . Period Conversion . Victorian conversion . Gas Central Heating . Central Heating . Double Glazed . Excellent decorative order . Spacious Living Room