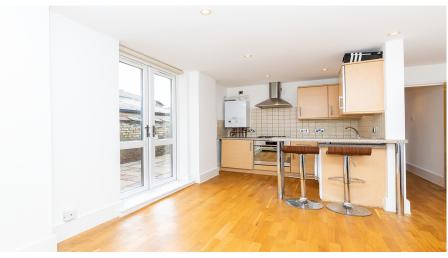

## 1 Bedroom Flat To Rent In Highbury£ 430pw (£1863 pcm)

A stunning property located in a well kept and maintained period building, this spacious apartment carpets, wood floors and modern tiled bathroom. It also boasts a spacious double bedroom, a large open plan kitchen lounge and a added bonus of a private patio area. This lovely and homely one bed is located with in a short walk to Arsenal Station giving you access to the Piccadilly line zone 2. You are also within easy reach of all local amenities such as bars, restaurants, cafes and much more.

**Property Features** 

. Beautiful tree lined street . Patio garden . Combination of wooden floors and carpets . Washing Machine . Luxury Appliances . Fitted Kitchen . Close to local amenities . Close to Tube . Fantastic Transport Links . Zone 2 . Tiled bathroom . Open plan . Period Conversion . Victorian conversion . Gas Central Heating . Central Heating . Double Glazed . Excellent decorative order . Spacious Living Room