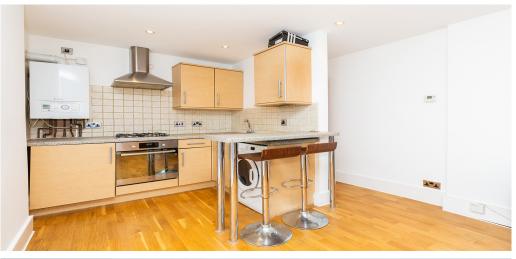

## 1 Bedroom Flat To Rent In Highbury£ 430pw (£1863 pcm)

A stunning property located in a well kept and maintained period building, this spacious apartment carpets, wood floors and modern tiled bathroom. It also boasts a spacious double bedroom, a large open plan kitchen lounge and a added bonus of a private patio area. This lovely and homely one bed is located with in a short walk to Arsenal Station giving you access to the Piccadilly line zone 2. You are also within easy reach of all local amenities such as bars, restaurants, cafes and much more.

**Property Features** 

. Beautiful tree lined street . Patio garden . Combination of wooden floors and carpets . Washing Machine . Luxury Appliances . Fitted Kitchen . Close to local amenities . Close to Tube . Fantastic Transport Links . Zone 2 . Tiled bathroom . Open plan . Period Conversion . Victorian conversion . Gas Central Heating . Central Heating . Double Glazed . Excellent decorative order . Spacious Living Room