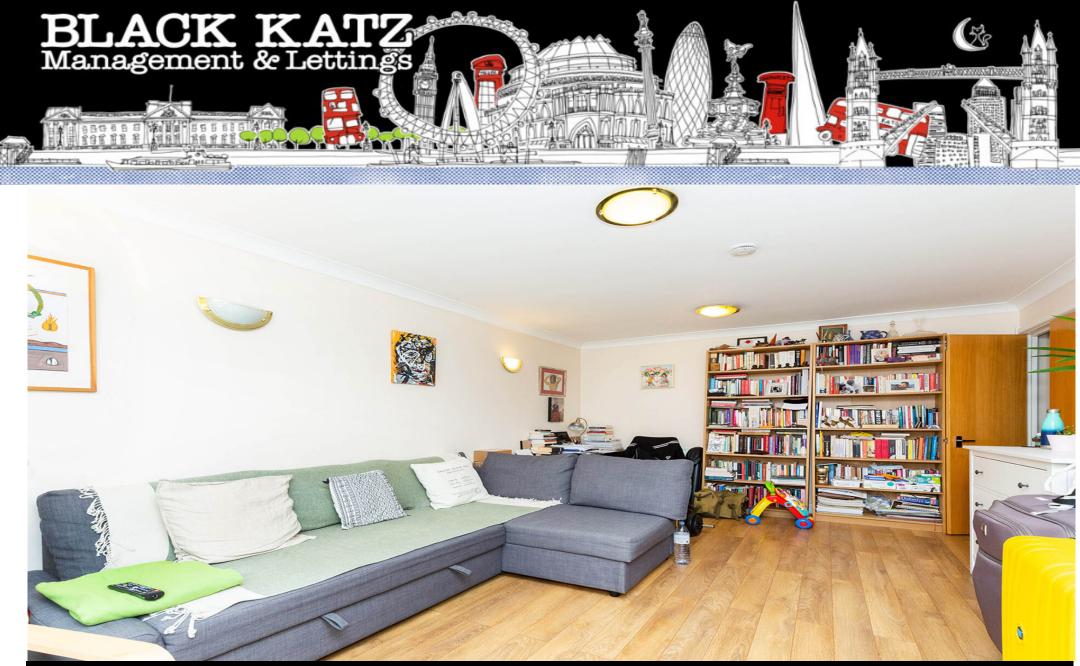

## 1 Bedroom Flat Rent In Highbury£ 460pw (£1993 pcm)

Slack katz are please too offer to the market this stunning one double bedroom property set on the top floor of a period property on a quiet residential street. This beautiful property comprises a very large lounge with solid wooden floors, modern open plan integrated kitchen with great space for dining space, very bright and airy throughout, a very good sized double bedrooms, second room which can be used as a home office or guest bedroom and modern bathroom suite with bath.Riversdale Road is very well served by the amenities around Highbury Barn and Church Street while it is also within easy reach of the green open spaces of Clissold Park as well as being a short walk to both Arsenal tube(Piccadilly Line) and Highbury and Islington tube (Victoria line and National Rail).E.P.C. RATING: D

**Property Features** 

. Beautiful tree lined street . Combination of wooden floors and carpets . Washing Machine . Dishwasher . Luxury Appliances . Fitted Kitchen . Close to local amenities . Close to Tube . Fantastic Transport Links . Zone 2 . 5 weeks deposit . Tiled bathroom . Open plan . Period Conversion . Gas Central Heating . Excellent decorative order . Spacious Living Room