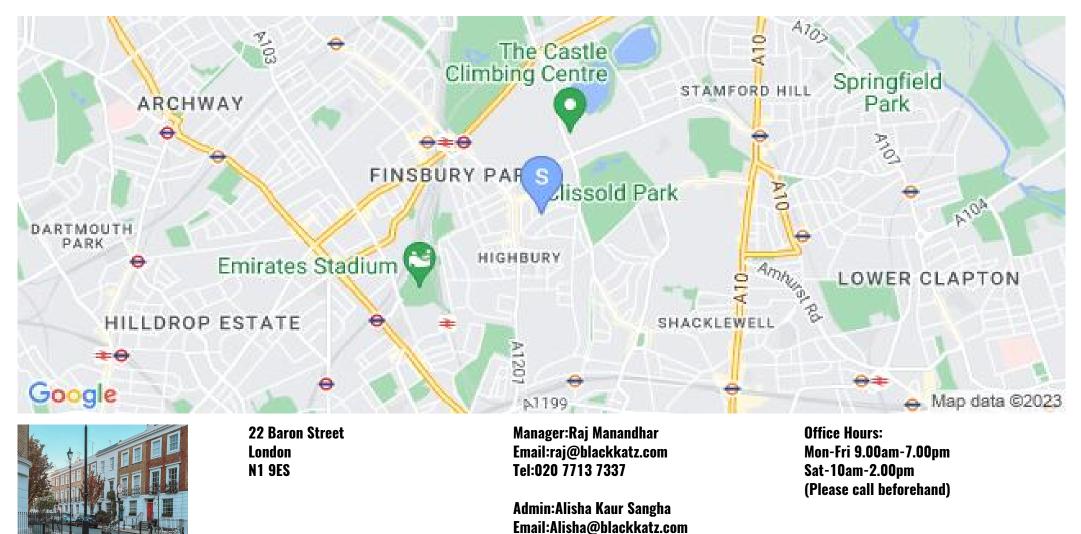

## 1 Bedroom Flat Rent In Highbury£ 460pw (£1993 pcm)

Slack katz are please too offer to the market this stunning one double bedroom property set on the top floor of a period property on a quiet residential street. This beautiful property comprises a very large lounge with solid wooden floors, modern open plan integrated kitchen with great space for dining space, very bright and airy throughout, a very good sized double bedrooms, second room which can be used as a home office or guest bedroom and modern bathroom suite with bath.Riversdale Road is very well served by the amenities around Highbury Barn and Church Street while it is also within easy reach of the green open spaces of Clissold Park as well as being a short walk to both Arsenal tube(Piccadilly Line) and Highbury and Islington tube (Victoria line and National Rail).E.P.C. RATING: D