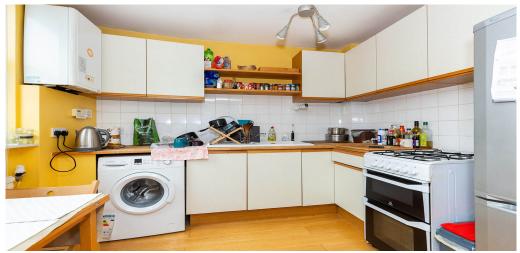

## 1 Bedroom Flat To Rent In Holloway£ 375pw (£1625 pcm)

Located on a charming residential road, this well presented spacious one bedroomed flat is spaciously arranged on the top floor of a purpose built block. The property has wood floors throughout, modern kitchen/diner, neutral decor and ample storage space. Tollington Way is conveniently located close to local shops and amenities on Holloway Road and Hornsey Road, while the fashionable boutiques, cafes and restaurants of Upper Street are within close proximity.E.P.C. RATING: C

## **Property Features**

. Wood Floors . Washing Machine . Fitted Kitchen . Close to local amenities . Close to Tube . Fantastic Transport Links . Zone 2 . Central Heating . Excellent decorative order . Spacious Living Room