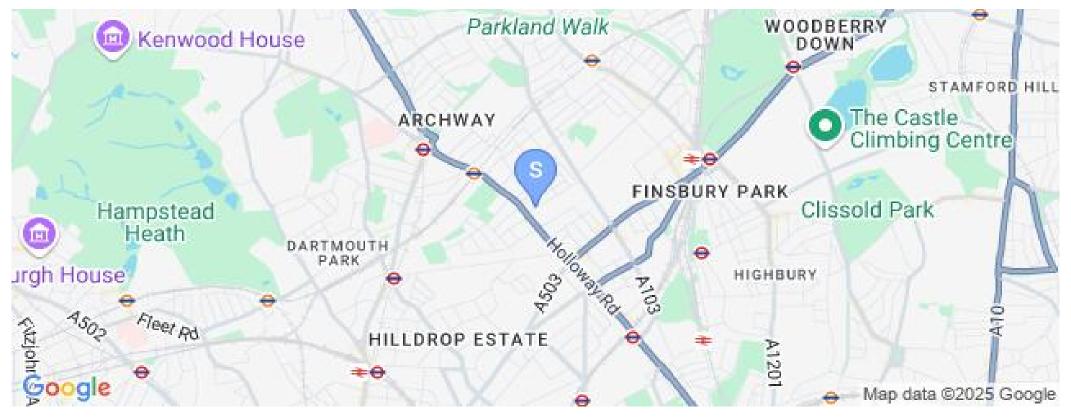

## 1 Bedroom Flat To Rent In Holloway£ 375pw (£1625 pcm)

Located on a charming residential road, this well presented spacious one bedroomed flat is spaciously arranged on the top floor of a purpose built block. The property has wood floors throughout, modern kitchen/diner, neutral decor and ample storage space. Tollington Way is conveniently located close to local shops and amenities on Holloway Road and Hornsey Road, while the fashionable boutiques, cafes and restaurants of Upper Street are within close proximity.E.P.C. RATING: C