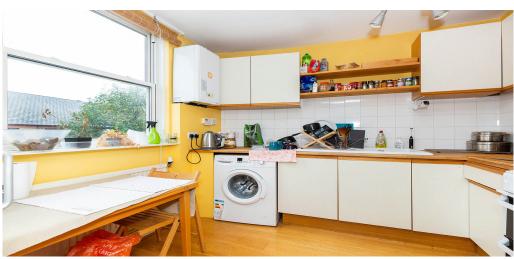

## 1 Bedroom Flat To Rent In Holloway£ 375pw (£1625 pcm)

Located on a charming residential road, this well presented spacious one bedroomed flat is spaciously arranged on the top floor of a purpose built block. The property has wood floors throughout, modern kitchen/diner, neutral decor and ample storage space. Tollington Way is conveniently located close to local shops and amenities on Holloway Road and Hornsey Road, while the fashionable boutiques, cafes and restaurants of Upper Street are within close proximity.E.P.C. RATING: C

## **Property Features**

. Wood Floors . Washing Machine . Fitted Kitchen . Close to local amenities . Close to Tube . Fantastic Transport Links . Zone 2 . Central Heating . Excellent decorative order . Spacious Living Room