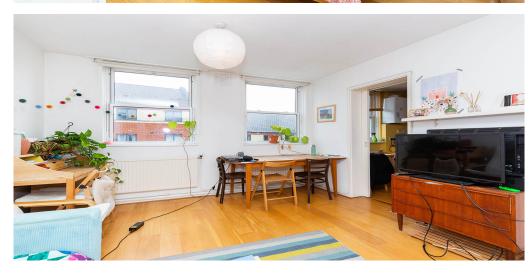

## 1 Bedroom Flat To Rent In Holloway£ 375pw (£1625 pcm)

Located on a charming residential road, this well presented spacious one bedroomed flat is spaciously arranged on the top floor of a purpose built block. The property has wood floors throughout, modern kitchen/diner, neutral decor and ample storage space. Tollington Way is conveniently located close to local shops and amenities on Holloway Road and Hornsey Road, while the fashionable boutiques, cafes and restaurants of Upper Street are within close proximity.E.P.C. RATING: C

## **Property Features**

. Wood Floors . Washing Machine . Fitted Kitchen . Close to local amenities . Close to Tube . Fantastic Transport Links . Zone 2 . Central Heating . Excellent decorative order . Spacious Living Room