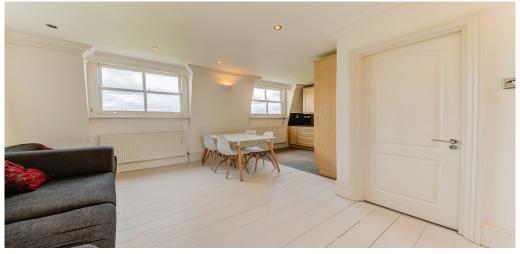

## 1 Bedroom Flat To Rent In Holloway£ 415pw (£1800 pcm)

< contemporary one bedroom property set on the top floor of a modern house conversion on a quite street. The property has a mix of newly painted original wood floors and carpets in the bedroom, fully fitted open plan kitchen-lounge, brand new modern tiled bathroom, recently decorated, neutrally decorated throughout and spectacular views of the city. Tollington Way is located just of the Holloway Road and is within walking distance to both Holloway Road and Finsbury Park Tube Stations. You are located minutes to all shops, bars and other amenities on Holloway road.</p>

**Property Features** 

. Combination of wooden floors and carpets . Washing Machine . Dishwasher . Fitted Kitchen . Close to local amenities . Close to Tube . Zone 2 . Tiled bathroom . Open plan . Period Conversion . Victorian conversion . Gas Central Heating . Central Heating . Double Glazed . Recently Decorated . Excellent decorative order