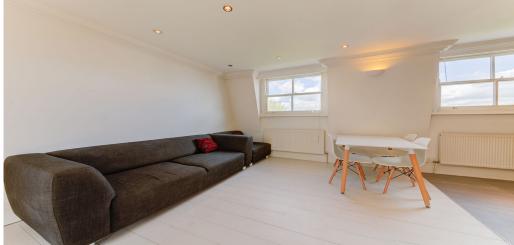

## 1 Bedroom Flat To Rent In Holloway£ 415pw (£1800 pcm)

< contemporary one bedroom property set on the top floor of a modern house conversion on a quite street. The property has a mix of newly painted original wood floors and carpets in the bedroom, fully fitted open plan kitchen-lounge, brand new modern tiled bathroom, recently decorated, neutrally decorated throughout and spectacular views of the city. Tollington Way is located just of the Holloway Road and is within walking distance to both Holloway Road and Finsbury Park Tube Stations. You are located minutes to all shops, bars and other amenities on Holloway road.</p>

**Property Features** 

. Combination of wooden floors and carpets . Washing Machine . Dishwasher . Fitted Kitchen . Close to local amenities . Close to Tube . Zone 2 . Tiled bathroom . Open plan . Period Conversion . Victorian conversion . Gas Central Heating . Central Heating . Double Glazed . Recently Decorated . Excellent decorative order