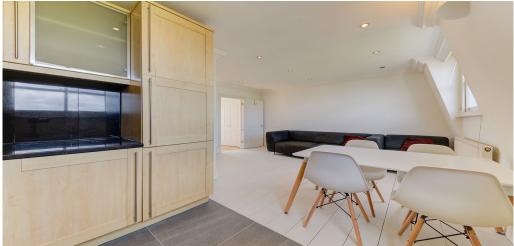

## 1 Bedroom Flat To Rent In Holloway£ 415pw (£1800 pcm)

< contemporary one bedroom property set on the top floor of a modern house conversion on a quite street. The property has a mix of newly painted original wood floors and carpets in the bedroom, fully fitted open plan kitchen-lounge, brand new modern tiled bathroom, recently decorated, neutrally decorated throughout and spectacular views of the city. Tollington Way is located just of the Holloway Road and is within walking distance to both Holloway Road and Finsbury Park Tube Stations. You are located minutes to all shops, bars and other amenities on Holloway road.</p>

**Property Features** 

. Combination of wooden floors and carpets . Washing Machine . Dishwasher . Fitted Kitchen . Close to local amenities . Close to Tube . Zone 2 . Tiled bathroom . Open plan . Period Conversion . Victorian conversion . Gas Central Heating . Central Heating . Double Glazed . Recently Decorated . Excellent decorative order