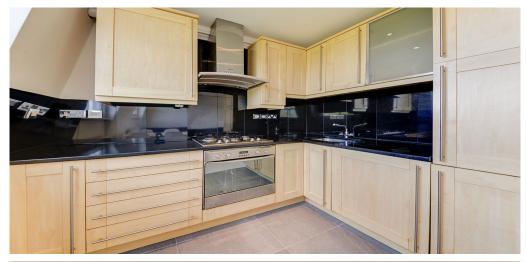

## 1 Bedroom Flat To Rent In Holloway£ 415pw (£1800 pcm)

< contemporary one bedroom property set on the top floor of a modern house conversion on a quite street. The property has a mix of newly painted original wood floors and carpets in the bedroom, fully fitted open plan kitchen-lounge, brand new modern tiled bathroom, recently decorated, neutrally decorated throughout and spectacular views of the city. Tollington Way is located just of the Holloway Road and is within walking distance to both Holloway Road and Finsbury Park Tube Stations. You are located minutes to all shops, bars and other amenities on Holloway road.</p>

**Property Features** 

. Combination of wooden floors and carpets . Washing Machine . Dishwasher . Fitted Kitchen . Close to local amenities . Close to Tube . Zone 2 . Tiled bathroom . Open plan . Period Conversion . Victorian conversion . Gas Central Heating . Central Heating . Double Glazed . Recently Decorated . Excellent decorative order