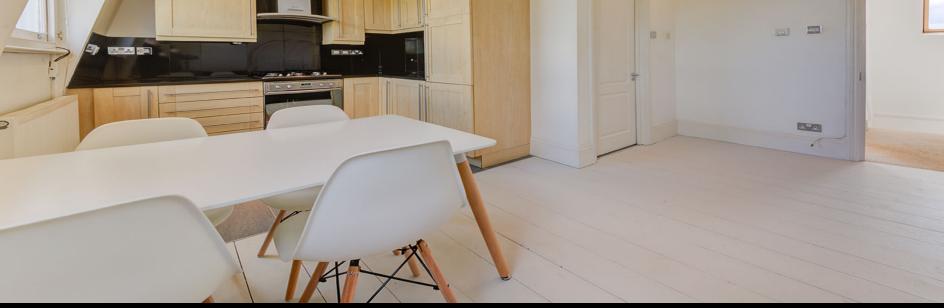

## 1 Bedroom Flat To Rent In Holloway£ 415pw (£1800 pcm)

< contemporary one bedroom property set on the top floor of a modern house conversion on a quite street. The property has a mix of newly painted original wood floors and carpets in the bedroom, fully fitted open plan kitchen-lounge, brand new modern tiled bathroom, recently decorated, neutrally decorated throughout and spectacular views of the city. Tollington Way is located just of the Holloway Road and is within walking distance to both Holloway Road and Finsbury Park Tube Stations. You are located minutes to all shops, bars and other amenities on Holloway road.</p>

**Property Features** 

. Combination of wooden floors and carpets . Washing Machine . Dishwasher . Fitted Kitchen . Close to local amenities . Close to Tube . Zone 2 . Tiled bathroom . Open plan . Period Conversion . Victorian conversion . Gas Central Heating . Central Heating . Double Glazed . Recently Decorated . Excellent decorative order