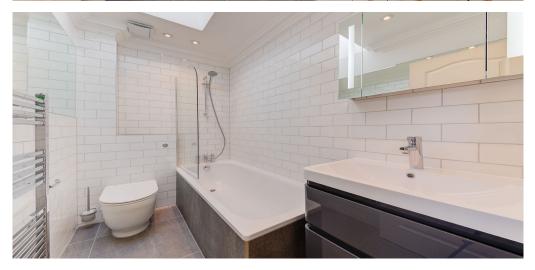

## 1 Bedroom Flat To Rent In Holloway£ 415pw (£1800 pcm)

< contemporary one bedroom property set on the top floor of a modern house conversion on a quite street. The property has a mix of newly painted original wood floors and carpets in the bedroom, fully fitted open plan kitchen-lounge, brand new modern tiled bathroom, recently decorated, neutrally decorated throughout and spectacular views of the city. Tollington Way is located just of the Holloway Road and is within walking distance to both Holloway Road and Finsbury Park Tube Stations. You are located minutes to all shops, bars and other amenities on Holloway road.</p>

**Property Features** 

. Combination of wooden floors and carpets . Washing Machine . Dishwasher . Fitted Kitchen . Close to local amenities . Close to Tube . Zone 2 . Tiled bathroom . Open plan . Period Conversion . Victorian conversion . Gas Central Heating . Central Heating . Double Glazed . Recently Decorated . Excellent decorative order