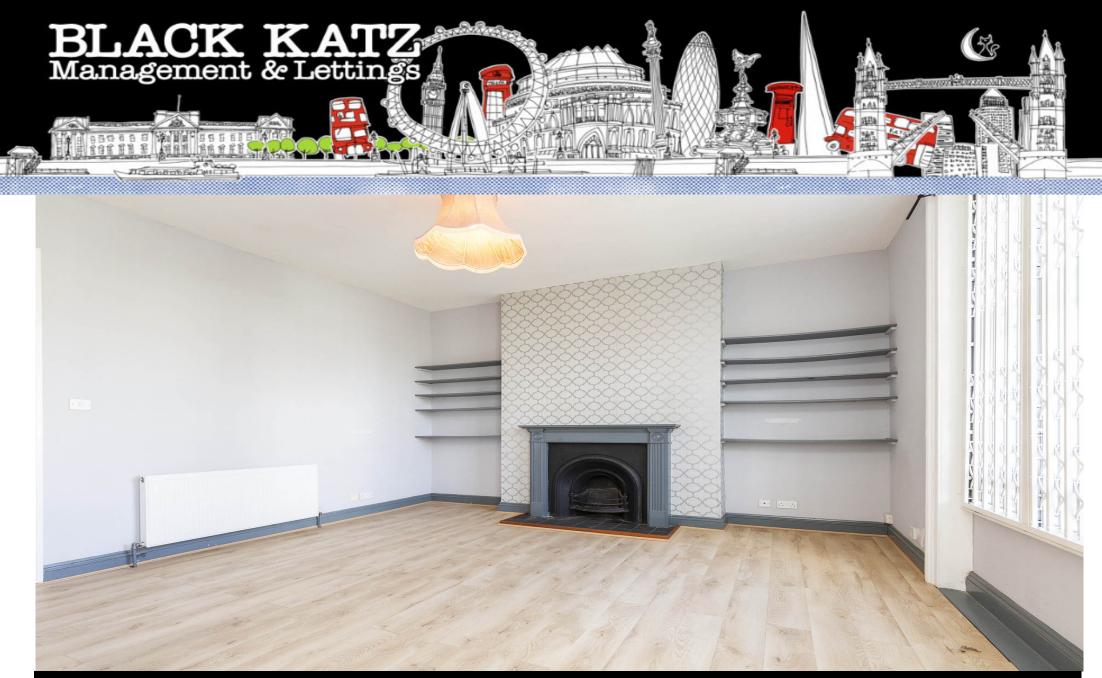

## 1 Bedroom Flat To Rent In Islington£ 450pw (£1950 pcm)

Slack Katz are pleased to offer this stunning one bedroom flat set on the first floor of a Victorian conversion on a nice quiet sought after street in Canonbury. This very bright airy flat comprises a large lounge with a modern semi-open plan kitchen reception, wood floors, original fireplace, good sized double bedroom and modern tiled bathroom.Mildmay Grove South is located close to all local amenities while the Restaurants Boutiques and bars of Upper Street, Highbury Barn and Newington Green are also nearby. Transport links include Canonbury (National Rail) and Highbury & Duderground Station (Victoria Line, National Rail).E.P.C. RATING: D

## **Property Features**

. Beautiful tree lined street . Carpets throughout . Washing Machine . Fitted Kitchen . Separate kitchen . Close to local amenities . Close to Tube . Fantastic Transport Links . Zone 2 . 5 weeks deposit . Tiled bathroom . Open plan . Period Conversion . Victorian conversion . Gas Central Heating . Excellent decorative order . Good decorative order . Spacious Living Room . Fireplace . Period features . High ceilings