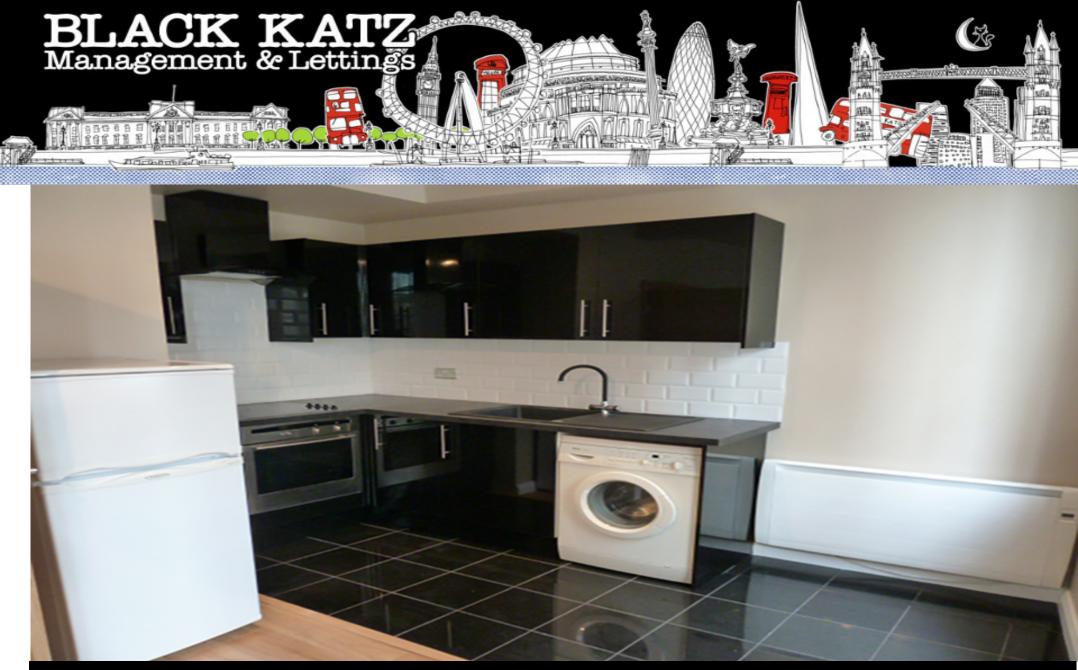

## 1 Bedroom Flat To Rent In Kings Cross £ 435pw (£1885 pcm)

\*\*Pictures of a similar flat in the building\*\*A lovely one double bedroom flat set on the first floor of a small private secure block in Kings Cross. This property has been recently refurbished to a very good standard with modern kitchen, wood floors, neutral decor and a fully tiled bathroom with an L-shape bath.King's Cross Road allows easy access to the fashionable shops and bars of Upper Street and King's Cross, with Regent's Park within easy reach. Transport includes King's Cross Station for reliable links around central London, Europe and outlying areas.E.P.C. RATING: D

**Property Features** 

. Wood Floors . Washing Machine . Fitted Kitchen . Close to local amenities . Close to Tube . Fantastic Transport Links . Zone 1 . 5 weeks deposit . Tiled bathroom . Open plan . Period Conversion . Purpose built development . Victorian conversion . Central Heating . Double Glazed . Excellent decorative order