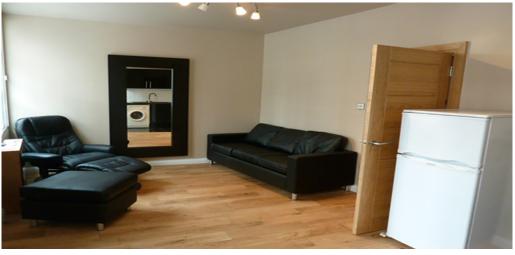

## 1 Bedroom Flat To Rent In Kings Cross £ 435pw (£1885 pcm)

\*\*Pictures of a similar flat in the building\*\*A lovely one double bedroom flat set on the first floor of a small private secure block in Kings Cross. This property has been recently refurbished to a very good standard with modern kitchen, wood floors, neutral decor and a fully tiled bathroom with an L-shape bath.King's Cross Road allows easy access to the fashionable shops and bars of Upper Street and King's Cross, with Regent's Park within easy reach. Transport includes King's Cross Station for reliable links around central London, Europe and outlying areas.E.P.C. RATING: D

**Property Features** 

. Wood Floors . Washing Machine . Fitted Kitchen . Close to local amenities . Close to Tube . Fantastic Transport Links . Zone 1 . 5 weeks deposit . Tiled bathroom . Open plan . Period Conversion . Purpose built development . Victorian conversion . Central Heating . Double Glazed . Excellent decorative order