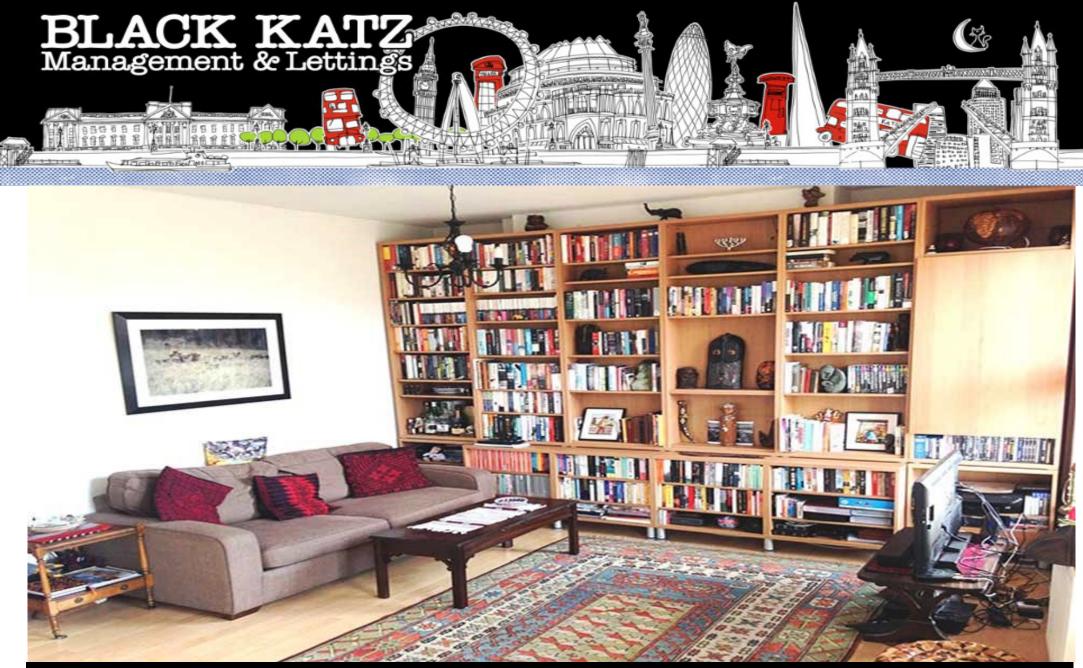

## 1 Bedroom Flat To Rent In Maida Vale / Queens Park£ 365pw (£1581 pcm)

A spacious one double bedroom apartment set on the first floor of this period conversion in the heart of Queens Park. The property comprises of a large reception with high ceilings and sash windows, large kitchen, good sized double bedroom with built in storage and a bathroom. Fernhead Road provides a convenient location with a good selection of shops and cafes, while the extensive amenities of Harrow Road and fashionable Notting Hill are also within easy reach.E.P.C. RATING: D

**Property Features** 

. Beautiful tree lined street . Washing Machine . Fitted Kitchen . Separate kitchen . Close to local amenities . Close to Tube . Fantastic Transport Links . Zone 2 . Tiled bathroom . Period Conversion . Central Heating . Excellent decorative order . Spacious Living Room