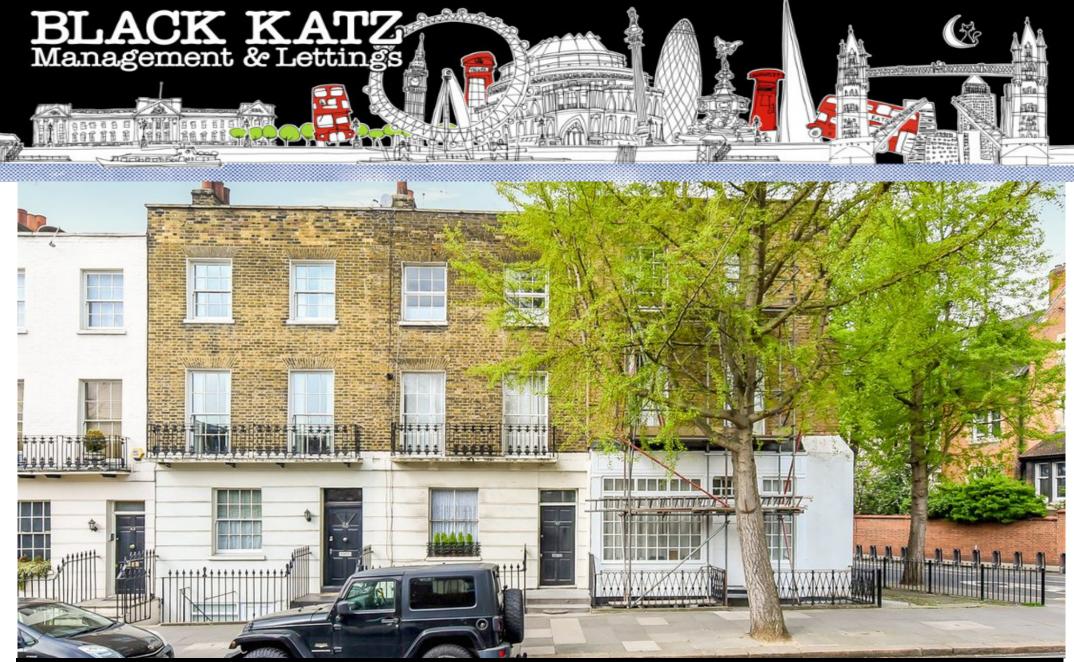

## 1 Bedroom Flat To Rent In Marylebone£ 375pw (£1625 pcm)

A ground floor one double bedroom flat set within a period house conversion situated in central London. The property has a modern fully fitted kitchen, neutral decor, open plan kitchen lounge and a fully tiled bathroom.
A ground floor one double bedroom flat set within a period house conversion situated in central London. The property has a modern fully fitted kitchen, neutral decor, open plan kitchen lounge and a fully tiled bathroom.
A ground floor one double bedroom flat set within a period house conversion situated in central London. The property has a modern fully fitted kitchen, neutral decor, open plan kitchen lounge and a fully tiled bathroom.
A ground floor one double bedroom flat set within a period house conversion situated in central London. The property has a modern fully fitted kitchen, neutral decor, open plan kitchen lounge and a fully tiled bathroom.
A ground floor one double bedroom flat set within a period house conversion situated in central London. The property has a modern fully fitted kitchen, neutral decor, open plan kitchen lounge and a fully tiled bathroom.
A ground floor one double bedroom flat set within a period house conversion situated in central London.
B ground floor one double bedroom flat set within a period house conversion situated in central London.
B ground floor one double bedroom flat set within a period house conversion situated in central London.
B ground floor one double bedroom flat set within a period house conversion situated in central London.
B ground floor one double bedroom flat set within a period house conversion situated in central London.
B ground floor one double bedroom flat set within a period house conversion situated in central London.
B ground floor one double bedroom flat set within a period house conversion situated in central London.
B ground floor one double bedroom floor one double bedroom floor one double bedroom floor one double bedroom floor one double be