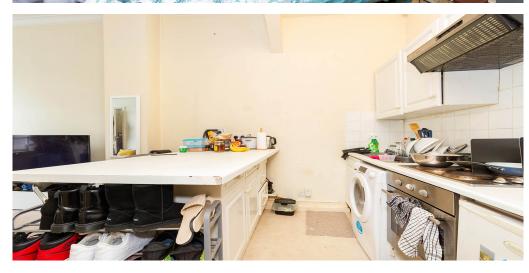

## 1 Bedroom Flat To Rent In Marylebone£ 375pw (£1625 pcm)

A ground floor one double bedroom flat set within a period house conversion situated in central London. The property has a modern fully fitted kitchen, neutral decor, open plan kitchen lounge and a fully tiled bathroom.
A ground floor one double bedroom flat set within a period house conversion situated in central London. The property has a modern fully fitted kitchen, neutral decor, open plan kitchen lounge and a fully tiled bathroom.
A ground floor one double bedroom flat set within a period house conversion situated in central London. The property has a modern fully fitted kitchen, neutral decor, open plan kitchen lounge and a fully tiled bathroom.
A ground floor one double bedroom flat set within a period house conversion situated in central London. The property has a modern fully fitted kitchen, neutral decor, open plan kitchen lounge and a fully tiled bathroom.
A ground floor one double bedroom flat set within a period house conversion situated in central London. The property has a modern fully fitted kitchen, neutral decor, open plan kitchen lounge and a fully tiled bathroom.
A ground floor one double bedroom flat set within a period house conversion situated in central London.
B ground floor one double bedroom flat set within a period house conversion situated in central London.
B ground floor one double bedroom flat set within a period house conversion situated in central London.
B ground floor one double bedroom flat set within a period house conversion situated in central London.
B ground floor one double bedroom flat set within a period house conversion situated in central London.
B ground floor one double bedroom flat set within a period house conversion situated in central London.
B ground floor one double bedroom flat set within a period house conversion situated in central London.
B ground floor one double bedroom floor one double bedroom floor one double bedroom floor one double bedroom floor one double be

## **Property Features**

. Combination of wooden floors and carpets . Washing Machine . Fitted Kitchen . Separate kitchen . Close to local amenities . Close to Tube . Fantastic Transport Links . Tiled bathroom . Open plan . Gas Central Heating . Recently Decorated