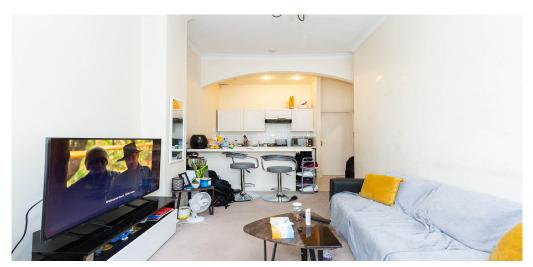

## 1 Bedroom Flat To Rent In Marylebone£ 375pw (£1625 pcm)

A ground floor one double bedroom flat set within a period house conversion situated in central London. The property has a modern fully fitted kitchen, neutral decor, open plan kitchen lounge and a fully tiled bathroom.
A ground floor one double bedroom flat set within a period house conversion situated in central London. The property has a modern fully fitted kitchen, neutral decor, open plan kitchen lounge and a fully tiled bathroom.
A ground floor one double bedroom flat set within a period house conversion situated in central London. The property has a modern fully fitted kitchen, neutral decor, open plan kitchen lounge and a fully tiled bathroom.
A ground floor one double bedroom flat set within a period house conversion situated in central London. The property has a modern fully fitted kitchen, neutral decor, open plan kitchen lounge and a fully tiled bathroom.
A ground floor one double bedroom flat set within a period house conversion situated in central London. The property has a modern fully fitted kitchen, neutral decor, open plan kitchen lounge and a fully tiled bathroom.
A ground floor one double bedroom flat set within a period house conversion situated in central London.
B ground floor one double bedroom flat set within a period house conversion situated in central London.
B ground floor one double bedroom flat set within a period house conversion situated in central London.
B ground floor one double bedroom flat set within a period house conversion situated in central London.
B ground floor one double bedroom flat set within a period house conversion situated in central London.
B ground floor one double bedroom flat set within a period house conversion situated in central London.
B ground floor one double bedroom flat set within a period house conversion situated in central London.
B ground floor one double bedroom floor one double bedroom floor one double bedroom floor one double bedroom floor one double be

## **Property Features**

. Combination of wooden floors and carpets . Washing Machine . Fitted Kitchen . Separate kitchen . Close to local amenities . Close to Tube . Fantastic Transport Links . Tiled bathroom . Open plan . Gas Central Heating . Recently Decorated