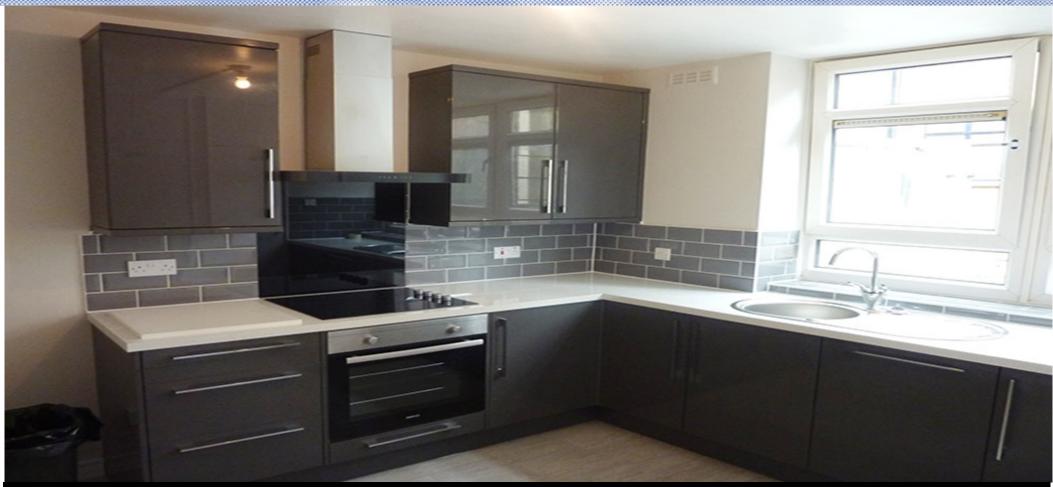

## 1 Bedroom Flat To Rent In Marylebone£ 435pw (£1885 pcm)

A fantastic recently refurbsihed apartment set on the first floor of a purpose built development on a popular street near to Marylebone train station. Benefitting from a large seperate eat-in kitchen/diner, spacious living room with wood floors, double bedroom with built in wardrobes, and new modern tiled bathroom plus guest cloakroom.
Ashbridge Street is within walking distance to shops, bars, cafes and restaurants of Marylebone and Paddington are on the doorstep, the beautiful open spaces of Hyde Park and Regent's Park are also close by. Local transport links include Edgware Road Underground Station (Bakerloo Line) and Paddington Station (Circle, District, Hammersmith & District, Hammer

## **Property Features**

. Wood Floors . Washing Machine . Luxury Appliances . Fitted Kitchen . Separate kitchen . Close to local amenities . Close to Tube . Fantastic Transport Links . Tiled bathroom . Central Heating . Excellent decorative order . Spacious Living Room