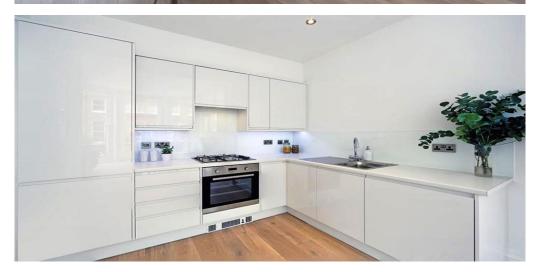

## 1 Bedroom Flat To Rent In Marylebone£ 1200pw (£5200 pcm)

A stunning newly refurbished one bedroom apartment finished to a very high standard throughout. This immaculate flat is located on the first floor of a large period conversion in the heart of Marylebone. Comprising of a master bedroom with ample built in wardrobe-storage space, balcony, luxury modern tiled bathroom with shower, open plan reception room / dining area that benefits from large floor to ceiling windows that fills the room with ample natural light and a contemporary fully fitted intergrated kitchen.Nottingham Place is a quiet street located close to Marylebone High Street and a short walk from Regents Park.The closest tube stations are Baker Street (Hammersmith and City Line, Jubilee Line and Bakerloo Line) and Regent's Park (Bakerloo Line).E.P.C. RATING: C

**Property Features** 

. Balcony . Wood Floors . Washing Machine . Dishwasher . Luxury Appliances . Fitted Kitchen . Close to local amenities . Close to Tube . Fantastic Transport Links . Zone 1 . Tiled bathroom . Open plan . Period Conversion . Central Heating . Excellent decorative order . Spacious Living Room . Floor to ceiling windows