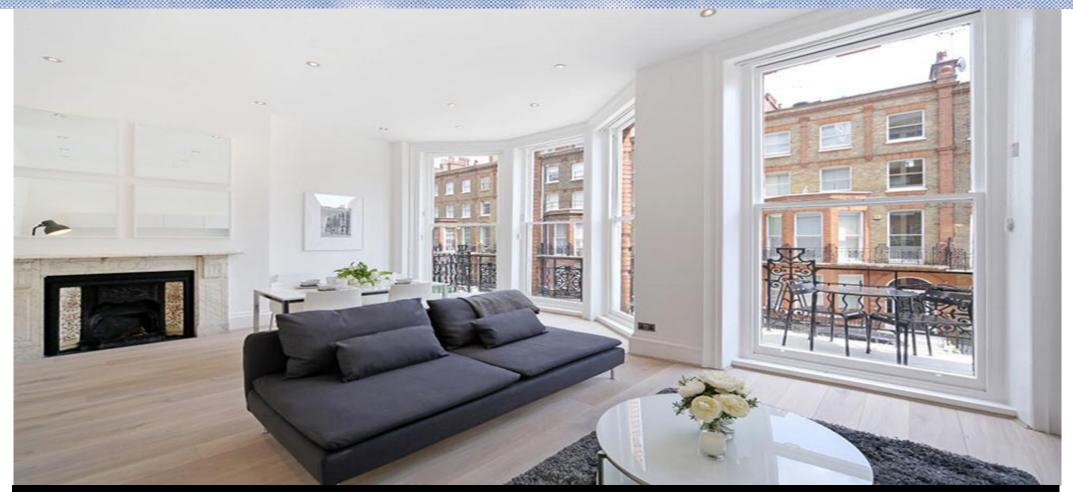

## 1 Bedroom Flat To Rent In Marylebone£ 1200pw (£5200 pcm)

A stunning newly refurbished one bedroom apartment finished to a very high standard throughout. This immaculate flat is located on the first floor of a large period conversion in the heart of Marylebone. Comprising of a master bedroom with ample built in wardrobe-storage space, balcony, luxury modern tiled bathroom with shower, open plan reception room / dining area that benefits from large floor to ceiling windows that fills the room with ample natural light and a contemporary fully fitted intergrated kitchen.Nottingham Place is a quiet street located close to Marylebone High Street and a short walk from Regents Park.The closest tube stations are Baker Street (Hammersmith and City Line, Jubilee Line and Bakerloo Line) and Regent's Park (Bakerloo Line).E.P.C. RATING: C

**Property Features** 

. Balcony . Wood Floors . Washing Machine . Dishwasher . Luxury Appliances . Fitted Kitchen . Close to local amenities . Close to Tube . Fantastic Transport Links . Zone 1 . Tiled bathroom . Open plan . Period Conversion . Central Heating . Excellent decorative order . Spacious Living Room . Floor to ceiling windows