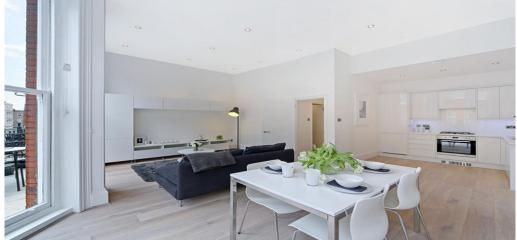

## 1 Bedroom Flat To Rent In Marylebone£ 1200pw (£5200 pcm)

A stunning newly refurbished one bedroom apartment finished to a very high standard throughout. This immaculate flat is located on the first floor of a large period conversion in the heart of Marylebone. Comprising of a master bedroom with ample built in wardrobe-storage space, balcony, luxury modern tiled bathroom with shower, open plan reception room / dining area that benefits from large floor to ceiling windows that fills the room with ample natural light and a contemporary fully fitted intergrated kitchen.Nottingham Place is a quiet street located close to Marylebone High Street and a short walk from Regents Park.The closest tube stations are Baker Street (Hammersmith and City Line, Jubilee Line and Bakerloo Line) and Regent's Park (Bakerloo Line).E.P.C. RATING: C

**Property Features** 

. Balcony . Wood Floors . Washing Machine . Dishwasher . Luxury Appliances . Fitted Kitchen . Close to local amenities . Close to Tube . Fantastic Transport Links . Zone 1 . Tiled bathroom . Open plan . Period Conversion . Central Heating . Excellent decorative order . Spacious Living Room . Floor to ceiling windows