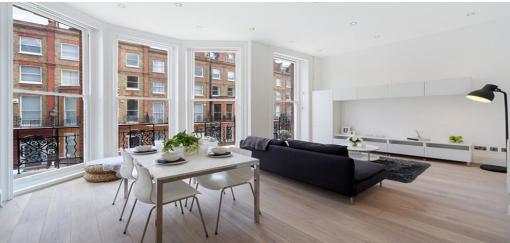

## 1 Bedroom Flat To Rent In Marylebone£ 1200pw (£5200 pcm)

A stunning newly refurbished one bedroom apartment finished to a very high standard throughout. This immaculate flat is located on the first floor of a large period conversion in the heart of Marylebone. Comprising of a master bedroom with ample built in wardrobe-storage space, balcony, luxury modern tiled bathroom with shower, open plan reception room / dining area that benefits from large floor to ceiling windows that fills the room with ample natural light and a contemporary fully fitted intergrated kitchen.Nottingham Place is a quiet street located close to Marylebone High Street and a short walk from Regents Park.The closest tube stations are Baker Street (Hammersmith and City Line, Jubilee Line and Bakerloo Line) and Regent's Park (Bakerloo Line).E.P.C. RATING: C

**Property Features** 

. Balcony . Wood Floors . Washing Machine . Dishwasher . Luxury Appliances . Fitted Kitchen . Close to local amenities . Close to Tube . Fantastic Transport Links . Zone 1 . Tiled bathroom . Open plan . Period Conversion . Central Heating . Excellent decorative order . Spacious Living Room . Floor to ceiling windows