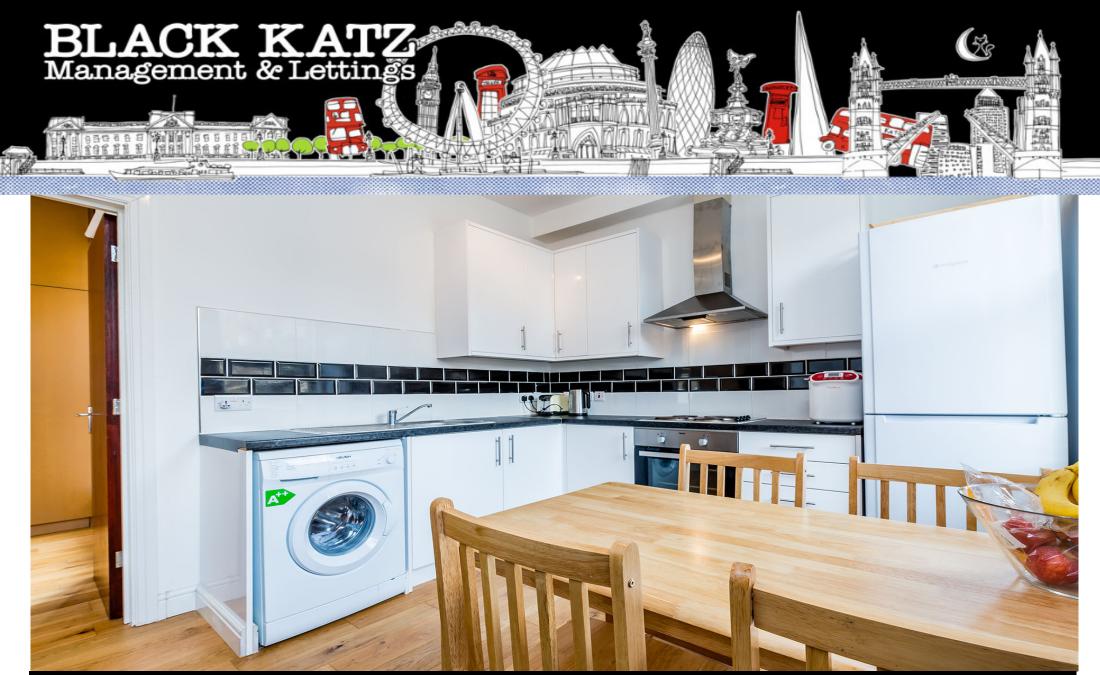

## **Property Features**

. Beautiful tree lined street . Combination of wooden floors and carpets . Luxury Appliances . Fitted Kitchen . Separate kitchen . Close to local amenities . Close to Tube . Fantastic Transport Links . Zone 2 . 5 weeks deposit . Tiled bathroom . Arranged over two floors . Period Conversion . Purpose built development . Central Heating . Double Glazed . Excellent decorative order . Spacious Living Room