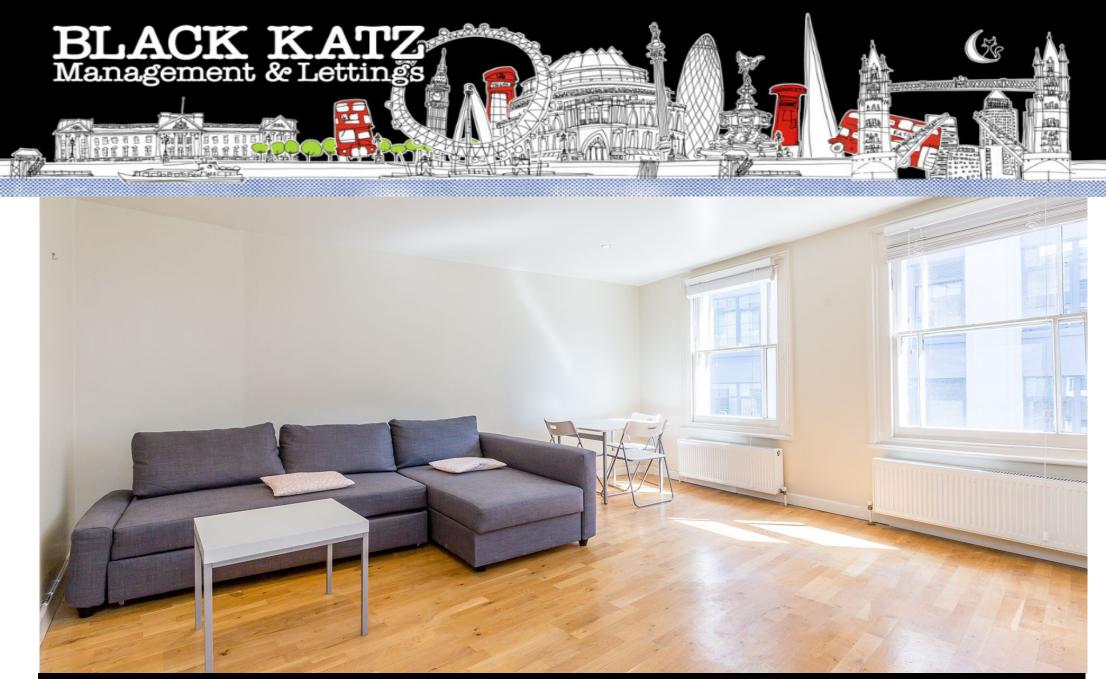

## 1 Bedroom Flat To Rent In Old Street£ 450pw (£1950 pcm)

 Black Katz are pleased to offer this contemporary one bedroom apartment on the 2nd floor located in the heart of Londons trendy Old Street and Shoreditch area. The flat comprises of wood flooring, newly fitted kitchen, spot lights and fitted wardrobes, neutral decor and modern furniture giving the flat bright and contemporary finish.Westland Place is located within a few minutes walk of Old Street station (London National Rail and Northern Line London Underground station) and there are a wealth of amenities on offer.

E.P.C. RATING: C

**Property Features** 

. Wood Floors . Luxury Appliances . Fitted Kitchen . Close to local amenities . Close to Tube . Fantastic Transport Links . Zone 1 . 5 weeks deposit . Tiled bathroom . Open plan . Period Conversion . Period House . Victorian conversion . Central Heating . Excellent decorative order