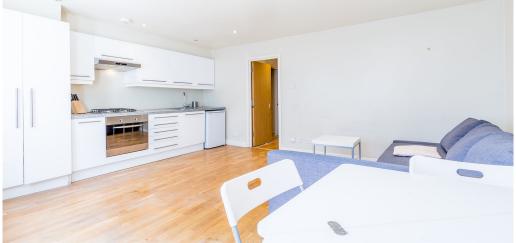

## 1 Bedroom Flat To Rent In Old Street£ 450pw (£1950 pcm)

 Black Katz are pleased to offer this contemporary one bedroom apartment on the 2nd floor located in the heart of Londons trendy Old Street and Shoreditch area. The flat comprises of wood flooring, newly fitted kitchen, spot lights and fitted wardrobes, neutral decor and modern furniture giving the flat bright and contemporary finish.Westland Place is located within a few minutes walk of Old Street station (London National Rail and Northern Line London Underground station) and there are a wealth of amenities on offer.

E.P.C. RATING: C

**Property Features** 

. Wood Floors . Luxury Appliances . Fitted Kitchen . Close to local amenities . Close to Tube . Fantastic Transport Links . Zone 1 . 5 weeks deposit . Tiled bathroom . Open plan . Period Conversion . Period House . Victorian conversion . Central Heating . Excellent decorative order