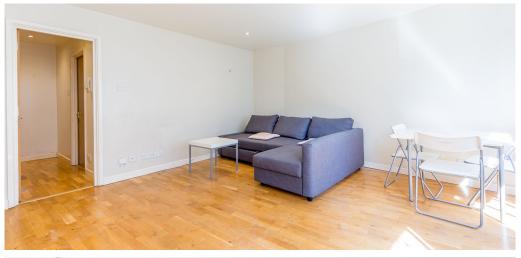

## 1 Bedroom Flat To Rent In Old Street£ 450pw (£1950 pcm)

 Black Katz are pleased to offer this contemporary one bedroom apartment on the 2nd floor located in the heart of Londons trendy Old Street and Shoreditch area. The flat comprises of wood flooring, newly fitted kitchen, spot lights and fitted wardrobes, neutral decor and modern furniture giving the flat bright and contemporary finish.Westland Place is located within a few minutes walk of Old Street station (London National Rail and Northern Line London Underground station) and there are a wealth of amenities on offer.

E.P.C. RATING: C

**Property Features** 

. Wood Floors . Luxury Appliances . Fitted Kitchen . Close to local amenities . Close to Tube . Fantastic Transport Links . Zone 1 . 5 weeks deposit . Tiled bathroom . Open plan . Period Conversion . Period House . Victorian conversion . Central Heating . Excellent decorative order