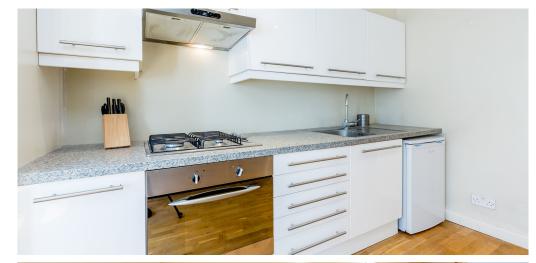

## 1 Bedroom Flat To Rent In Old Street£ 450pw (£1950 pcm)

 Black Katz are pleased to offer this contemporary one bedroom apartment on the 2nd floor located in the heart of Londons trendy Old Street and Shoreditch area. The flat comprises of wood flooring, newly fitted kitchen, spot lights and fitted wardrobes, neutral decor and modern furniture giving the flat bright and contemporary finish.Westland Place is located within a few minutes walk of Old Street station (London National Rail and Northern Line London Underground station) and there are a wealth of amenities on offer.

E.P.C. RATING: C

**Property Features** 

. Wood Floors . Luxury Appliances . Fitted Kitchen . Close to local amenities . Close to Tube . Fantastic Transport Links . Zone 1 . 5 weeks deposit . Tiled bathroom . Open plan . Period Conversion . Period House . Victorian conversion . Central Heating . Excellent decorative order