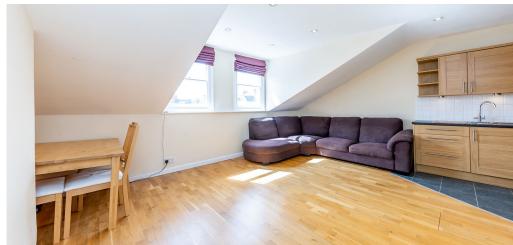

## 1 Bedroom Flat To Rent In Primrose Hill£ 495pw (£2145 pcm)

Fantastic one bedroom flat set on the top floor of a period house minutes to Primrose Hill. The apartment has a mix of carpets and wood floors, modern fully fitted kitchen, neutral decor, tiled bathroom and good storage space. Situated next to Regents Canal on Gloucester Avenue, there are a wide range of restaurants, shops and bars just moments away in the surrounding areas of Primrose Hill and Camden Town, while the extensive Regent's Park is also very close by.E.P.C. RATING: C

## **Property Features**

. Combination of wooden floors and carpets . Washing Machine . Fitted Kitchen . Close to local amenities . Close to Tube . Fantastic Transport Links . Tiled bathroom . Open plan . Period Conversion . Central Heating . Good decorative order