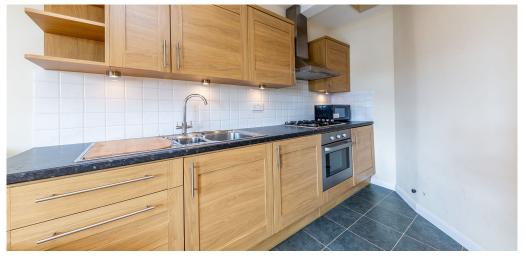

## 1 Bedroom Flat To Rent In Primrose Hill£ 495pw (£2145 pcm)

Fantastic one bedroom flat set on the top floor of a period house minutes to Primrose Hill. The apartment has a mix of carpets and wood floors, modern fully fitted kitchen, neutral decor, tiled bathroom and good storage space. Situated next to Regents Canal on Gloucester Avenue, there are a wide range of restaurants, shops and bars just moments away in the surrounding areas of Primrose Hill and Camden Town, while the extensive Regent's Park is also very close by.E.P.C. RATING: C

## **Property Features**

. Combination of wooden floors and carpets . Washing Machine . Fitted Kitchen . Close to local amenities . Close to Tube . Fantastic Transport Links . Tiled bathroom . Open plan . Period Conversion . Central Heating . Good decorative order