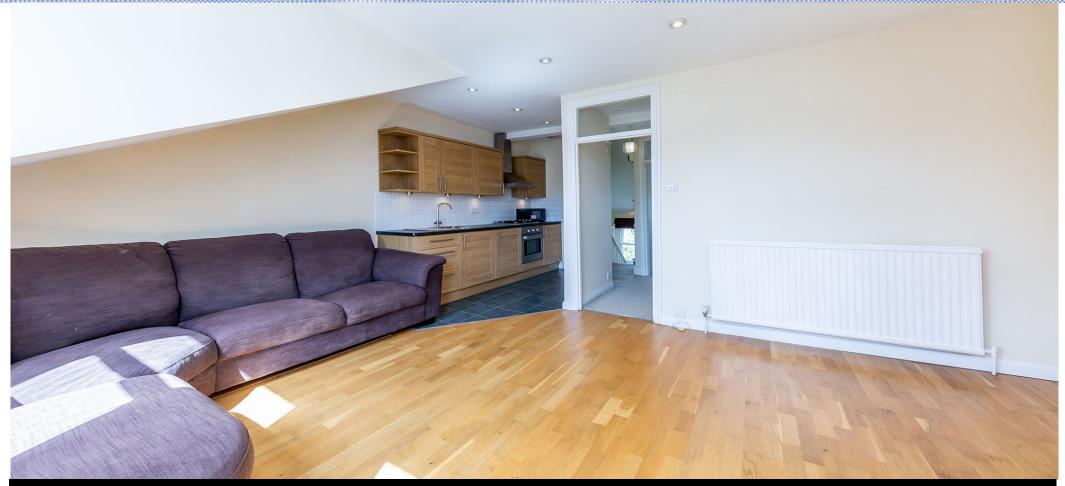

## 1 Bedroom Flat To Rent In Primrose Hill£ 495pw (£2145 pcm)

Fantastic one bedroom flat set on the top floor of a period house minutes to Primrose Hill. The apartment has a mix of carpets and wood floors, modern fully fitted kitchen, neutral decor, tiled bathroom and good storage space. Situated next to Regents Canal on Gloucester Avenue, there are a wide range of restaurants, shops and bars just moments away in the surrounding areas of Primrose Hill and Camden Town, while the extensive Regent's Park is also very close by.E.P.C. RATING: C

## **Property Features**

. Combination of wooden floors and carpets . Washing Machine . Fitted Kitchen . Close to local amenities . Close to Tube . Fantastic Transport Links . Tiled bathroom . Open plan . Period Conversion . Central Heating . Good decorative order