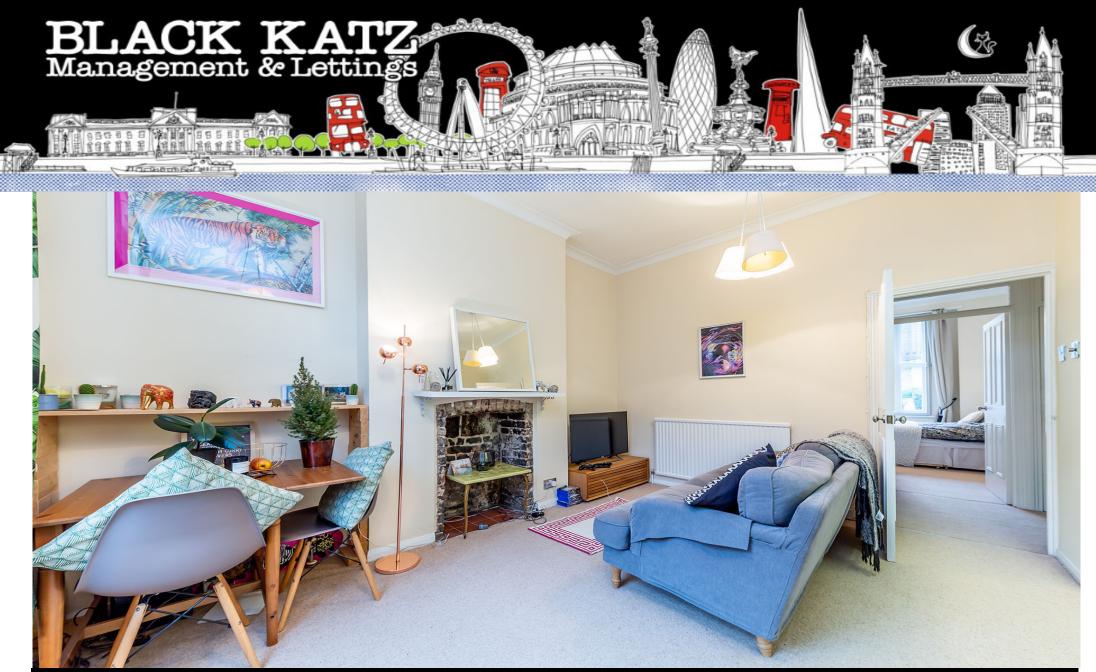

## 1 Bedroom Flat To Rent In Primrose Hill / Regents Park£ 480pw (£2080 pcm)

Recently decorated this fantastic bright and airy one bedroom ground floor apartment is ideally located for the cafes, restaurants and boutiques of Primrose Hill and Camden as well as the beautiful open space of Primrose Hill. The accommodation comprises a open plan kitchen reception room, double bedroom with fitted wardrobes, bathroom with shower and a secluded private patio garden to the rear.E.P.C. RATING: D

## **Property Features**

. Garden . Beautiful tree lined street . Washing Machine . Close to local amenities . Close to Tube . Fantastic Transport Links . Zone 2 . Open plan . Period Conversion . Central Heating . Excellent decorative order . Good decorative order