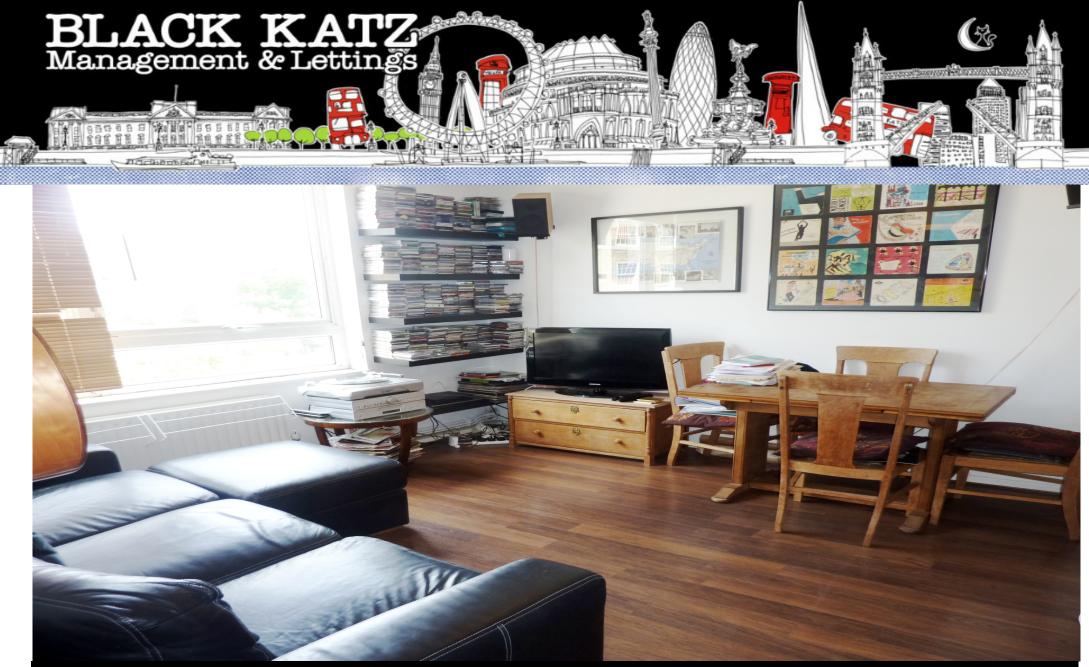

## 1 Bedroom Flat Rent In REGENTS PARK£ 400pw (£1733 pcm)

< lovely large one bedroom flat, done to a great standard, seconds from Regents park and Great Portland street tube. The flat consists of a separate lounge to the kitchen, and modern fully fitted kitchen with eating area, large bedroom with fitted wardrobes and a tiled fully equipped bathroom with tub and shower. Located in a private ex-local building on the much sought-after Albany street, the flat is ideal for couples and single occupancy alike. Easy access to the A40 / M40 and only a short bus ride away from central London, with Oxford street, Marble Arch, Euston / Kings cross and Russell Square all a few minutes ride away.</p>

**Property Features** 

. Wood Floors . Washing Machine . Dishwasher . Separate kitchen . Close to local amenities . Tiled bathroom

**Place of Interest Locally** 

Royal College Of Physicians - 0.34 miles. The Place - 0.74 miles. London Business School - 0.76 miles. Birkbeck, University of London - 0.87 miles. Institute of Education - 0.9 miles. King's Cross station - 0.93 miles. City of Westminster College - 1.45 miles. Royal College of Surgeons - 1.63 miles. London School of Business and Finance - 1.71 miles. King's College London - 1.81 miles. City University London - 1.84 miles. The City Of London School - 2.38 miles. Cass Business School - 2.41 miles. Royal College of Art - 2.52 miles. Imperial College - 2.55 miles.