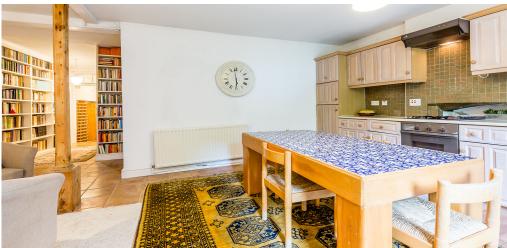

## 1 Bedroom Flat To Rent In Regents Park£ 525pw (£2275 pcm)

A fantastic spacious one double bedroom flat set within a period house seconds to Regents Park. Set on lower ground floor with direct access into the garden from the lounge the property has a fully fitted kitchen, neutral decor, large bedroom, wet room and ample storage space. Gloucester Crescent is enviably located, with a wide range of shops, bars and restaurants nearby in Camden Town and Primrose Hill. Camden Town Underground Station is also moments away.
E.P.C. RATING: D

## **Property Features**

. Beautiful tree lined street . Washing Machine . Close to local amenities . Close to Tube . Fantastic Transport Links . Tiled bathroom . Open plan . Period Conversion . Central Heating . Excellent decorative order . Spacious Living Room