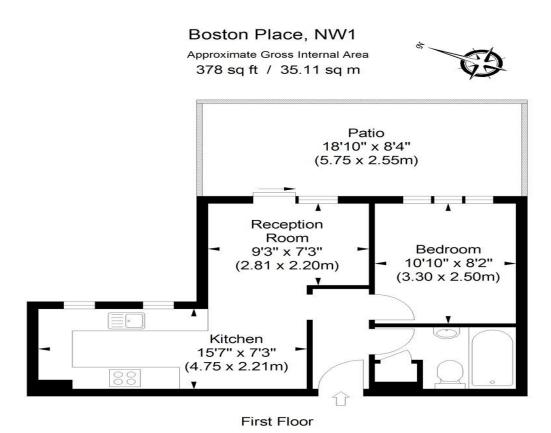

## 1 Bedroom Flat To Rent In Regents Park / Marylebone£ 595pw (£2578 pcm)

ILLUSTRATION FOR IDENTIFICATION PURPOSES ONLY

ALL MEASUREMENTS ARE MAXIMUM, AND INCLUDE WINDOW BAYS AND WARDROBES WHERE APPLICABLE THIS PLAN MUST NOT BE REPRODUCED BY ANY OTHER PERSON WITHOUT PERMISSION