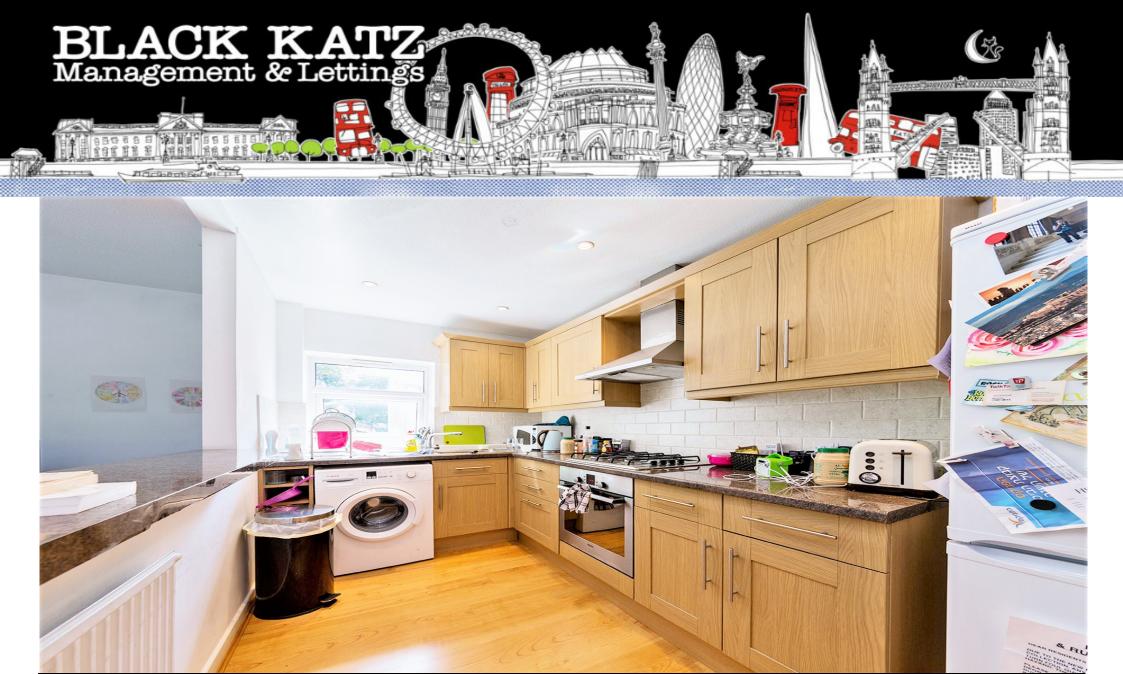

## 1 Bedroom Flat To Rent In South Hampstead£ 450pw (£1950 pcm)

An excellent one double bedroom apartment on a quiet treelined street in the heart of South Hampstead. The property has been completed to the highest standard with a fully integrated kitchen and modern bathroom suite. The decor is neutral with a combination of wood floors and carpets complimented by contemporary furnishings. Viewings highly recommended. Please contact our office for more information.
E.P.C. RATING: D

## **Property Features**

. Beautiful tree lined street . Combination of wooden floors and carpets . Luxury Appliances . Fitted Kitchen . Close to local amenities . Close to Tube . Fantastic Transport Links . Zone 2 . Tiled bathroom . Open plan . Private Development . Gas Central Heating . Double Glazed . Excellent decorative order . Spacious Living Room . Washer Dryer . Granite work surfaces