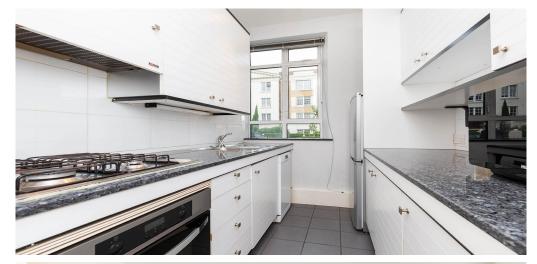

## 1 Bedroom Flat To Rent In St Johns Wood£ 525pw (£2275 pcm)

Fantastic one bedroom flat set on the ground floor of a secure private block. The property has a good size lounge with wood floors, modern fitted kitchen, bathroom with shower and a double bedroom with ample storage space.Northwick Terrace provides easy access to the shops and amenities found in and around Maida Vale and St John's Wood, with the open spaces of Regent's Park also within easy reach.E.P.C. RATING: D

**Property Features** 

. Combination of wooden floors and carpets . Washing Machine . Fitted Kitchen . Separate kitchen . Tiled bathroom . Excellent decorative order