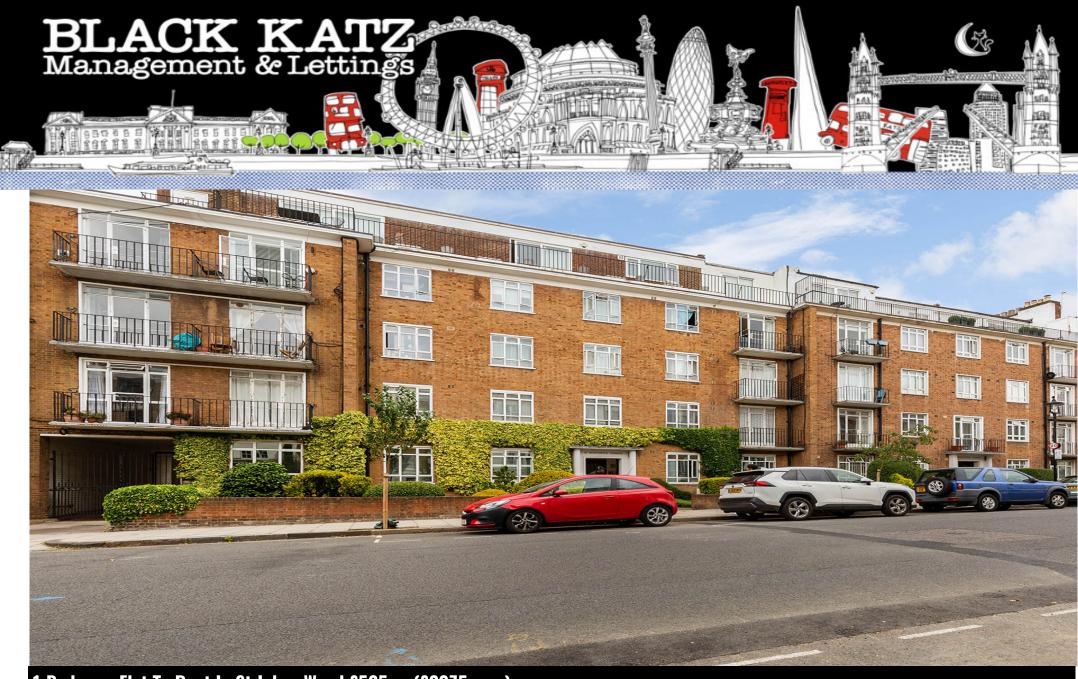

## 1 Bedroom Flat To Rent In St Johns Wood£ 525pw (£2275 pcm)

Fantastic one bedroom flat set on the ground floor of a secure private block. The property has a good size lounge with wood floors, modern fitted kitchen, bathroom with shower and a double bedroom with ample storage space.Northwick Terrace provides easy access to the shops and amenities found in and around Maida Vale and St John's Wood, with the open spaces of Regent's Park also within easy reach.E.P.C. RATING: D