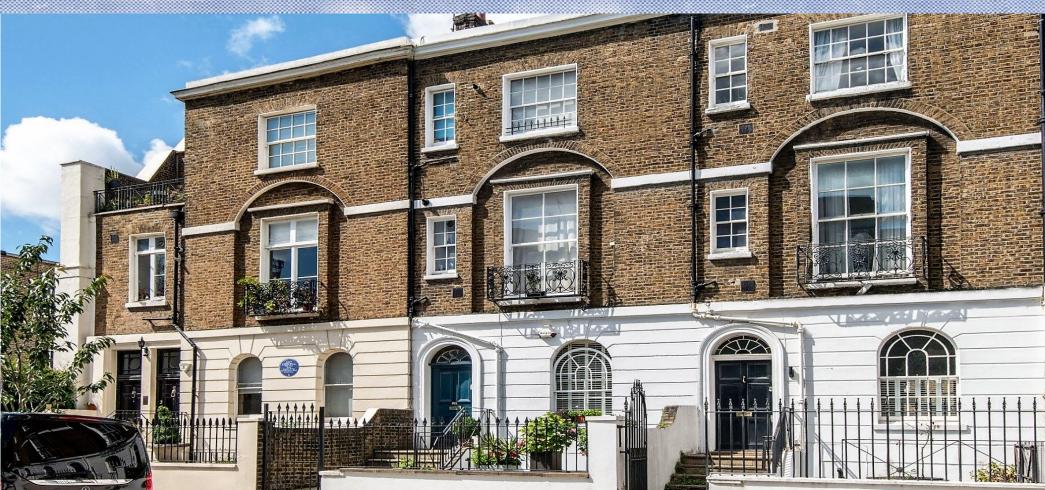

## 1 Bedroom Flat To Rent In St John's Wood £ 395pw (£1711 pcm)

Set within a period house in St Johns Wood this spacious one bedroom flat has a good size lounge with wood floors, modern fitted kitchen, neutral decor, good size double bedroom and access to a patio area.Aberdeen Place is conveniently located for both St John's Wood High Street and Little Venice with Underground Stations and local bus routes close by.

## **Property Features**

. Patio garden . Wood Floors . Washing Machine . Fitted Kitchen . Separate kitchen . Close to local amenities . Close to Tube . Fantastic Transport Links . Tiled bathroom . Period Conversion . Central Heating . Good decorative order . Spacious Living Room