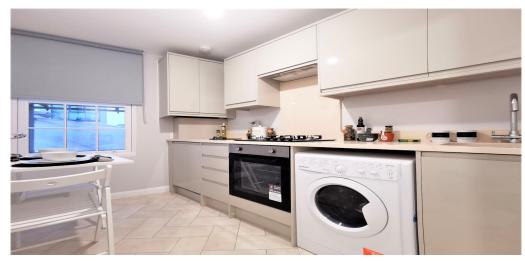

## 1 Bedroom Flat Rent In WILLESDEN GREEN£ 375pw (£1625 pcm)

This is a newly refurbished one-bedroom apartment located in Willesden Green. The apartment has been refurbished to high standard and features a semi open plan reception room with fitted kitchen with integrated appliances, a large double bedroom and a contemporary En-suite bathroom. Please contact our office to arrange a viewing. Only a minute walk to a Sainsbury ' Superstore and 5 minutes ' walk to Willesden Green Tube Station (Jubilee Line, Zone 2), which can take you into central London in 15 minutes!

## **Property Features**

. Laminate Flooring . Fitted Kitchen . Close to local amenities . Close to Tube . Fantastic Transport Links . Period Conversion . Good decorative order