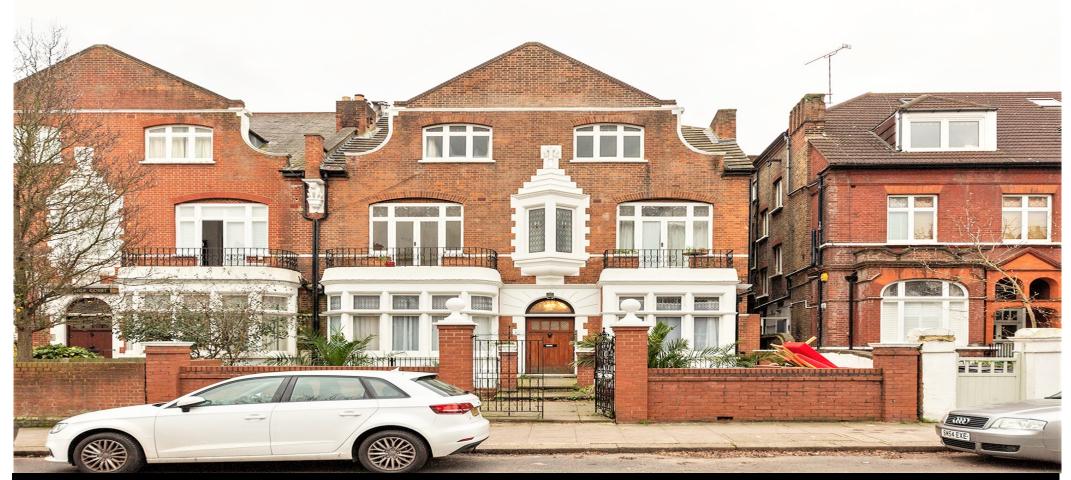

## 1 Bedroom Flat To Rent In West Hampstead£ 432pw (£1875 pcm)

\*PRIVATE ROOF TERRACE\* This is a large one bedroom apartment situated on the top floor of well maintained period conversion located on one of West Hampstead's most popular roads. The flat has been recently refurbished and offers spacious reception room, separate brand new modern kitchen, tiled bathroom, large double bedroom and a private roof terrace. The amenities of West End Lane are a 2-3 minute walk from the front door, including excellent transport links, with West Hampstead Tube (Jubilee Line Zone 2) West Hampstead London Overground station, and West Hampstead Thameslink which provides fast speed trains into Kings Cross. The property is also within a 6-7 minute walk of Finchley Road which has many amenities including a Metropolitan Line tube station and of course the O2 centre with it's large supermarket, cinema and bars/restaurants.