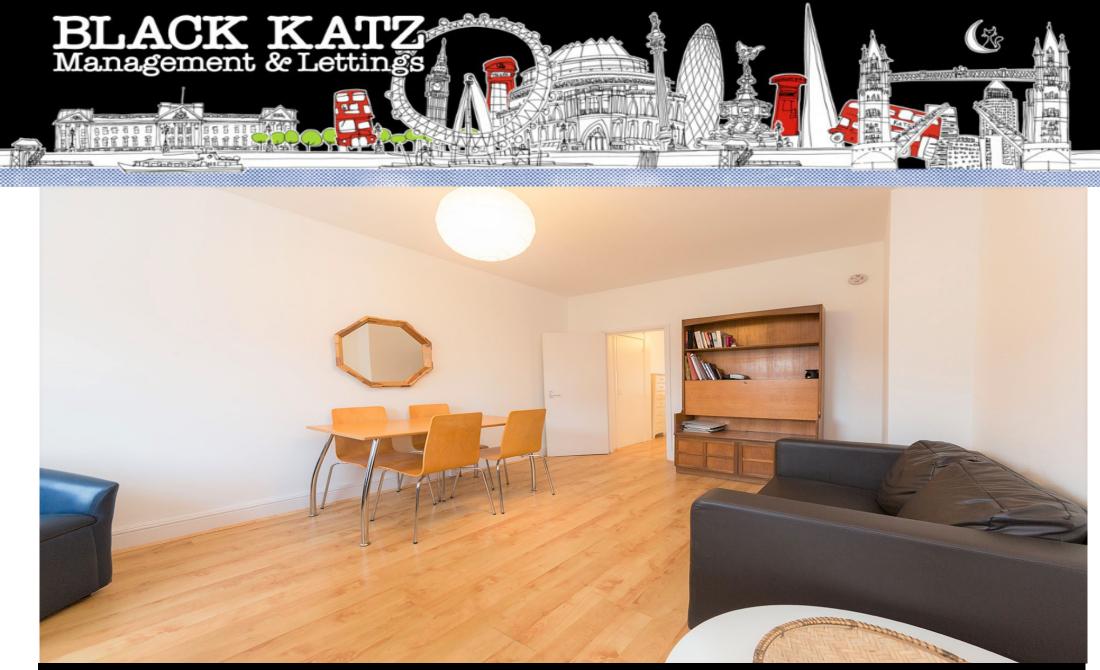

## 1 Bedroom Flat To Rent In Willesden Green£ 357pw (£1550 pcm)

This beautifully presented one bedroom apartment is set on first floor of charming period conversion located stone throw away from all the trendy bars, restaurants and shops of Willesden Green. With stylish décor throughout, the property offers wealth of entertaining space with a wonderful sized reception room with modern kitchen, generous size double bedroom with plenty of storage space and fully tiled bathroom. The apartment is flooded with natural light and benefits from neutral décor throughout. The property is located seconds away from Willesden Green station (Jubilee line) and all local amenities. Please Contact the office for further details.

E.P.C. RATING: C

**Property Features** 

. Carpets throughout . Washing Machine . Close to local amenities . Close to Tube . Fantastic Transport Links . Zone 2 . Tiled bathroom . Open plan . Period Conversion . Gas Central Heating