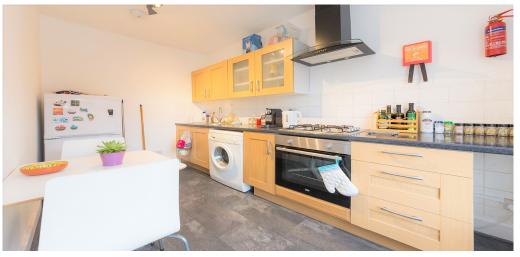

## 1 Bedroom Flat To Rent In Willesden Green£ 357pw (£1550 pcm)

This beautifully presented one bedroom apartment is set on first floor of charming period conversion located stone throw away from all the trendy bars, restaurants and shops of Willesden Green. With stylish décor throughout, the property offers wealth of entertaining space with a wonderful sized reception room with modern kitchen, generous size double bedroom with plenty of storage space and fully tiled bathroom. The apartment is flooded with natural light and benefits from neutral décor throughout. The property is located seconds away from Willesden Green station (Jubilee line) and all local amenities. Please Contact the office for further details.

E.P.C. RATING: C

**Property Features** 

. Carpets throughout . Washing Machine . Close to local amenities . Close to Tube . Fantastic Transport Links . Zone 2 . Tiled bathroom . Open plan . Period Conversion . Gas Central Heating