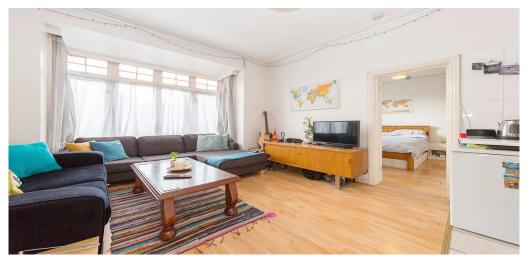

## 1 Bedroom Flat To Rent In Willesden Green£ 360pw (£1560 pcm)

Heating / Water and Electricity included. Available from April, a good sized one double bedroom apartment on the first floor of a period conversion in Willesden Green. The apartment has wood floors throughout, high ceilings, double glazing and an open plan kitchen lounge. You have a washing machine, fridge freezer, four hobs and an electric oven. The tube is a short walk away. Please contact our office for more information. E.P.C. RATING: D

**Property Features** 

. Beautiful tree lined street . Wood Floors . Washing Machine . Close to local amenities . Close to Tube . Fantastic Transport Links . Zone 2 . Inclusive gas, water, electricity . Tiled bathroom . Open plan . Period Conversion . Central Heating . Double Glazed . Good decorative order . Spacious Living Room