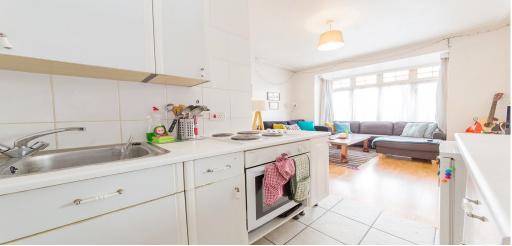

## 1 Bedroom Flat To Rent In Willesden Green£ 360pw (£1560 pcm)

Heating / Water and Electricity included. Available from April, a good sized one double bedroom apartment on the first floor of a period conversion in Willesden Green. The apartment has wood floors throughout, high ceilings, double glazing and an open plan kitchen lounge. You have a washing machine, fridge freezer, four hobs and an electric oven. The tube is a short walk away. Please contact our office for more information. E.P.C. RATING: D

**Property Features** 

. Beautiful tree lined street . Wood Floors . Washing Machine . Close to local amenities . Close to Tube . Fantastic Transport Links . Zone 2 . Inclusive gas, water, electricity . Tiled bathroom . Open plan . Period Conversion . Central Heating . Double Glazed . Good decorative order . Spacious Living Room