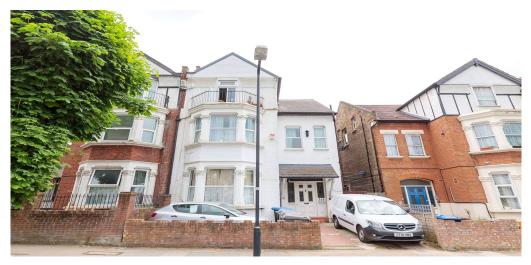

## 1 Bedroom Flat To Rent In Willesden Green£ 360pw (£1560 pcm)

Heating / Water and Electricity included. Available from April, a good sized one double bedroom apartment on the first floor of a period conversion in Willesden Green. The apartment has wood floors throughout, high ceilings, double glazing and an open plan kitchen lounge. You have a washing machine, fridge freezer, four hobs and an electric oven. The tube is a short walk away. Please contact our office for more information. E.P.C. RATING: D

**Property Features** 

. Beautiful tree lined street . Wood Floors . Washing Machine . Close to local amenities . Close to Tube . Fantastic Transport Links . Zone 2 . Inclusive gas, water, electricity . Tiled bathroom . Open plan . Period Conversion . Central Heating . Double Glazed . Good decorative order . Spacious Living Room