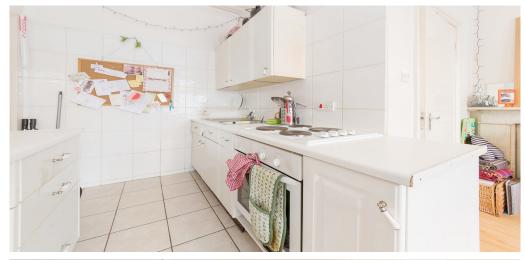

## 1 Bedroom Flat To Rent In Willesden Green£ 360pw (£1560 pcm)

Heating / Water and Electricity included. Available from April, a good sized one double bedroom apartment on the first floor of a period conversion in Willesden Green. The apartment has wood floors throughout, high ceilings, double glazing and an open plan kitchen lounge. You have a washing machine, fridge freezer, four hobs and an electric oven. The tube is a short walk away. Please contact our office for more information. E.P.C. RATING: D

**Property Features** 

. Beautiful tree lined street . Wood Floors . Washing Machine . Close to local amenities . Close to Tube . Fantastic Transport Links . Zone 2 . Inclusive gas, water, electricity . Tiled bathroom . Open plan . Period Conversion . Central Heating . Double Glazed . Good decorative order . Spacious Living Room