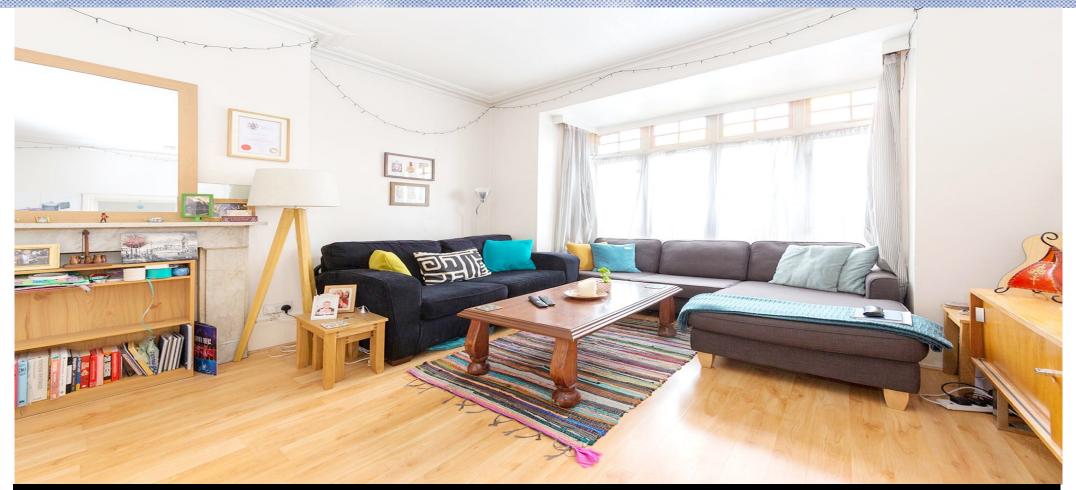

## 1 Bedroom Flat To Rent In Willesden Green£ 360pw (£1560 pcm)

Heating / Water and Electricity included. Available from April, a good sized one double bedroom apartment on the first floor of a period conversion in Willesden Green. The apartment has wood floors throughout, high ceilings, double glazing and an open plan kitchen lounge. You have a washing machine, fridge freezer, four hobs and an electric oven. The tube is a short walk away. Please contact our office for more information. E.P.C. RATING: D

**Property Features** 

. Beautiful tree lined street . Wood Floors . Washing Machine . Close to local amenities . Close to Tube . Fantastic Transport Links . Zone 2 . Inclusive gas, water, electricity . Tiled bathroom . Open plan . Period Conversion . Central Heating . Double Glazed . Good decorative order . Spacious Living Room