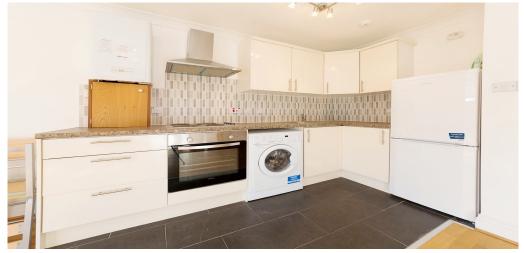

## 1 Bedroom Flat To Rent In Willesden Green£ 369pw (£1600 pcm)

This beautifully presented one bedroom apartment is set on first floor of charming modern development located stone throw away from all the trendy bars, restaurants and shops of Willesden Green. With stylish dé cor throughout, the property offers wealth of entertaining space with wonderful open plan reception room with modern kitchen, generous size double bedroom with plenty of storage space and fully tiled bathroom. The apartment is flooded with natural light and benefits from neutral decor throughout and combination of wooden floor and carpet. The property is located seconds away from Willesden Green station (Jubilee line) and all local amenities.
E.P.C. RATING: C

## **Property Features**

. Beautiful tree lined street . Combination of wooden floors and carpets . Fitted Kitchen . Close to local amenities . Close to Tube . Fantastic Transport Links . Double Glazed . Good decorative order . Floor to ceiling windows