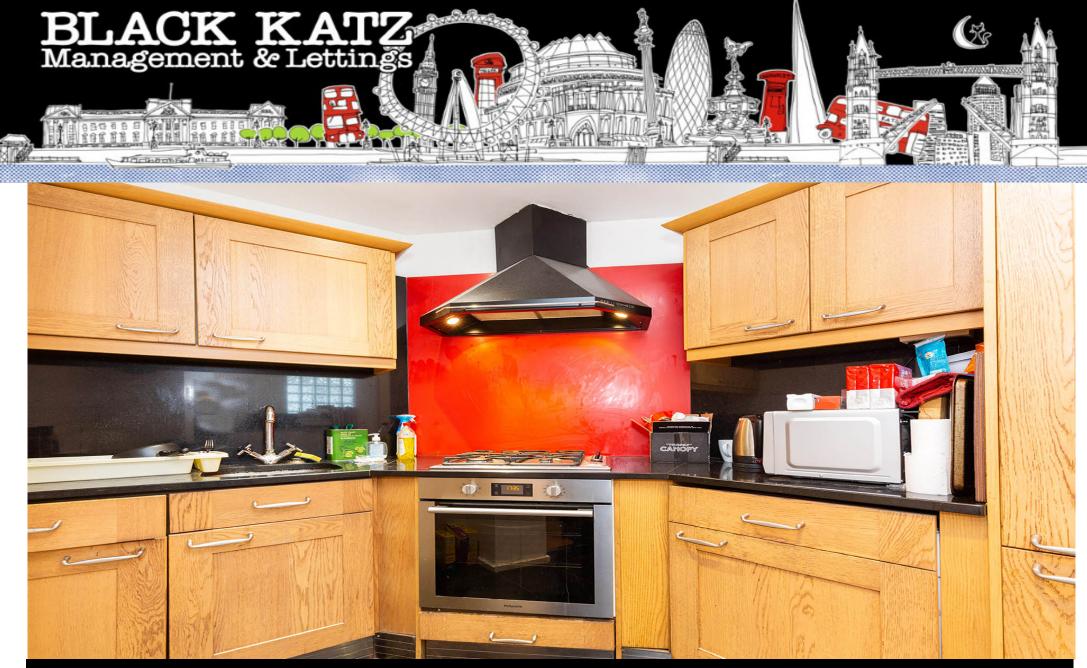

## 1 Bedroom Ground Floor Flat To Rent In Muswell Hill£ 350pw (£1516 pcm)

A modern one double bedroom property located within a short walk from Muswell Hill Broadway. The property boasts a modern finish throughout and features a good size reception room, separate fully fitted kitchen, modern bathroom suite and a good size double bedroom. This flat also has ample storage space and access to a small private patio area.Pages Lane is Ideally located close to Muswell Hill Broadway's variety of bus links, restaurants, shops and an Everyman cinema.E.P.C. RATING: D

**Property Features** 

. Wood Floors . Washing Machine . Luxury Appliances . Fitted Kitchen . Separate kitchen . Close to local amenities . Tiled bathroom . Gas Central Heating . Excellent decorative order