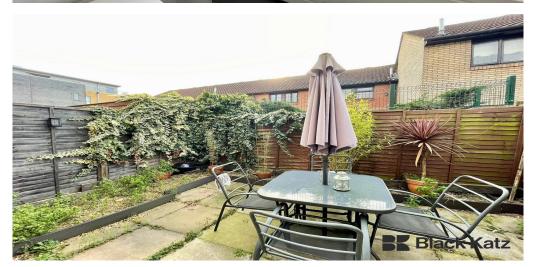

## 1 Bedroom House To Rent In Bermondsey£ 380 p.w. (£1647 pcm)

<-Available 27th March--</p>This bright and airy mid-century house has the added bonus of a beautiful south facing secluded decked patio garden. Wooden floors downstairs and neutrally carpeted upstairs. Further benefits include private off street parking.This property is conveniently situated to numerous amenities and bus routes and is just half a mile from Bermondsey Station (Jubilee line).E.P.C. RATING: D

**Property Features** 

. Garden . Beautiful tree lined street . Combination of wooden floors and carpets . Off Street Parking . Separate kitchen . Close to local amenities . Fantastic Transport Links . Zone 2 . 5 weeks deposit . Arranged over two floors . Managed by Black Katz for your peace of mind . Gas Central Heating . Double Glazed . Spacious Living Room