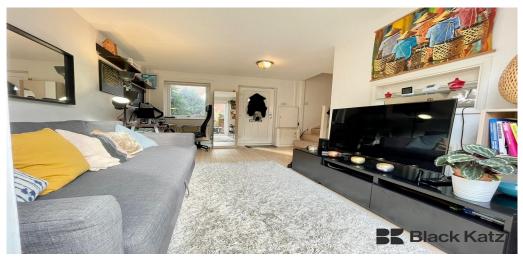

## 1 Bedroom House To Rent In Bermondsey£ 380 p.w. (£1647 pcm)

<-Available 27th March--</p>This bright and airy mid-century house has the added bonus of a beautiful south facing secluded decked patio garden. Wooden floors downstairs and neutrally carpeted upstairs. Further benefits include private off street parking.This property is conveniently situated to numerous amenities and bus routes and is just half a mile from Bermondsey Station (Jubilee line).E.P.C. RATING: D

**Property Features** 

. Garden . Beautiful tree lined street . Combination of wooden floors and carpets . Off Street Parking . Separate kitchen . Close to local amenities . Fantastic Transport Links . Zone 2 . 5 weeks deposit . Arranged over two floors . Managed by Black Katz for your peace of mind . Gas Central Heating . Double Glazed . Spacious Living Room