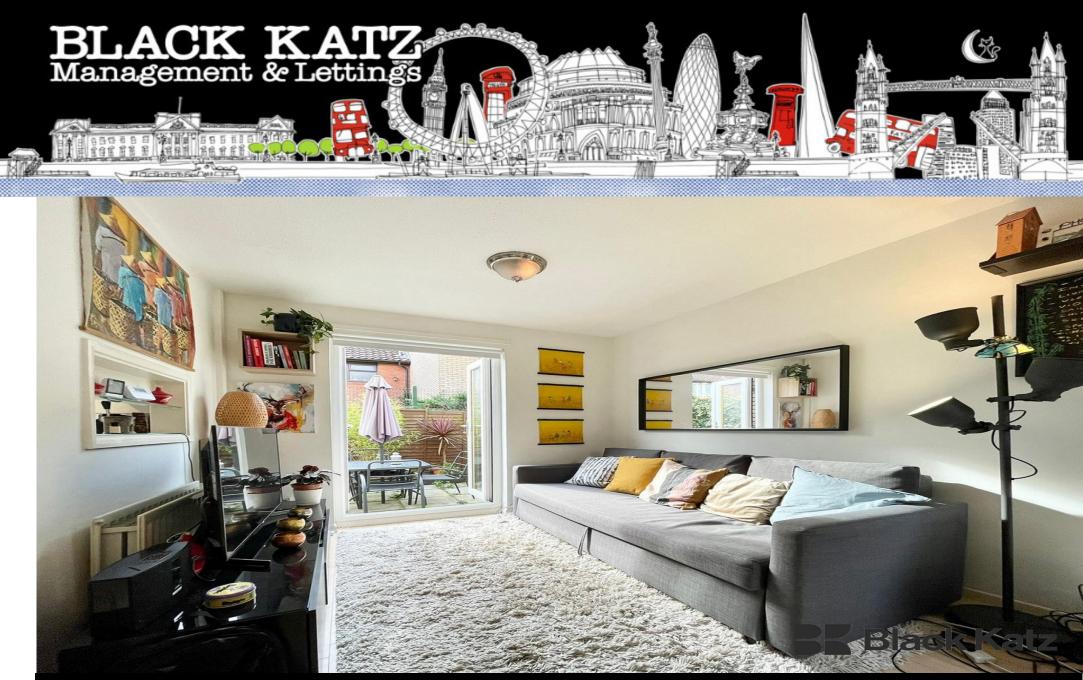

## 1 Bedroom House To Rent In Bermondsey£ 380 p.w. (£1647 pcm)

<-Available 27th March--</p>This bright and airy mid-century house has the added bonus of a beautiful south facing secluded decked patio garden. Wooden floors downstairs and neutrally carpeted upstairs. Further benefits include private off street parking.This property is conveniently situated to numerous amenities and bus routes and is just half a mile from Bermondsey Station (Jubilee line).E.P.C. RATING: D

**Property Features** 

. Garden . Beautiful tree lined street . Combination of wooden floors and carpets . Off Street Parking . Separate kitchen . Close to local amenities . Fantastic Transport Links . Zone 2 . 5 weeks deposit . Arranged over two floors . Managed by Black Katz for your peace of mind . Gas Central Heating . Double Glazed . Spacious Living Room