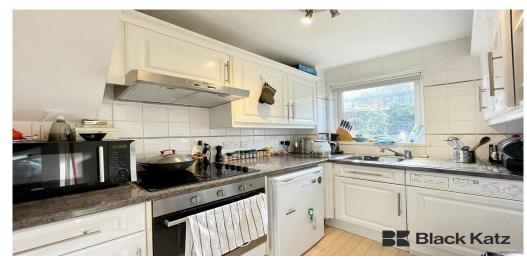

## 1 Bedroom House To Rent In Bermondsey£ 380 p.w. (£1647 pcm)

<-Available 27th March--</p>This bright and airy mid-century house has the added bonus of a beautiful south facing secluded decked patio garden. Wooden floors downstairs and neutrally carpeted upstairs. Further benefits include private off street parking.This property is conveniently situated to numerous amenities and bus routes and is just half a mile from Bermondsey Station (Jubilee line).E.P.C. RATING: D

**Property Features** 

. Garden . Beautiful tree lined street . Combination of wooden floors and carpets . Off Street Parking . Separate kitchen . Close to local amenities . Fantastic Transport Links . Zone 2 . 5 weeks deposit . Arranged over two floors . Managed by Black Katz for your peace of mind . Gas Central Heating . Double Glazed . Spacious Living Room