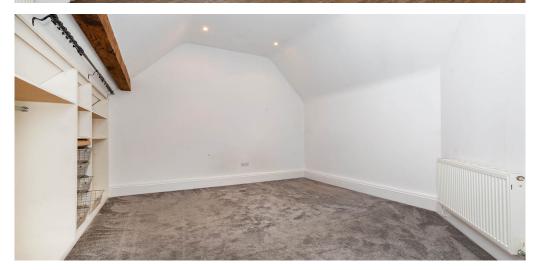

## 1 Bedroom Maisonette To Rent In DALSTON N1£ 485pw (£2101 pcm)

A stunning apartment set on the first floor of this spectacular historic converted hospital that was established in 1845. The property is split over two levels and offers sash windows, impressive high ceilings, double bedroom with exposed beams which runs through to a stylish modern family bathroom located on the upper floor. The property also has a large open-plan living room with a stylish kitchen and good storage space.

**Property Features** 

. Combination of wooden floors and carpets . Washing Machine . Fitted Kitchen . Close to local amenities . Zone 2 . 5 weeks deposit . Tiled bathroom . Open plan . Arranged over two floors . Double Height Ceilings . Private Development . Managed by Black Katz for your peace of mind . Managed By Black Katz . Gas Central Heating . Double Glazed . Good decorative order . Spacious Living Room . High ceilings