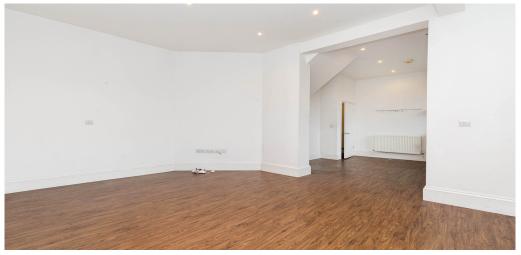

## 1 Bedroom Maisonette To Rent In DALSTON N1£ 485pw (£2101 pcm)

A stunning apartment set on the first floor of this spectacular historic converted hospital that was established in 1845. The property is split over two levels and offers sash windows, impressive high ceilings, double bedroom with exposed beams which runs through to a stylish modern family bathroom located on the upper floor. The property also has a large open-plan living room with a stylish kitchen and good storage space.

**Property Features** 

. Combination of wooden floors and carpets . Washing Machine . Fitted Kitchen . Close to local amenities . Zone 2 . 5 weeks deposit . Tiled bathroom . Open plan . Arranged over two floors . Double Height Ceilings . Private Development . Managed by Black Katz for your peace of mind . Managed By Black Katz . Gas Central Heating . Double Glazed . Good decorative order . Spacious Living Room . High ceilings