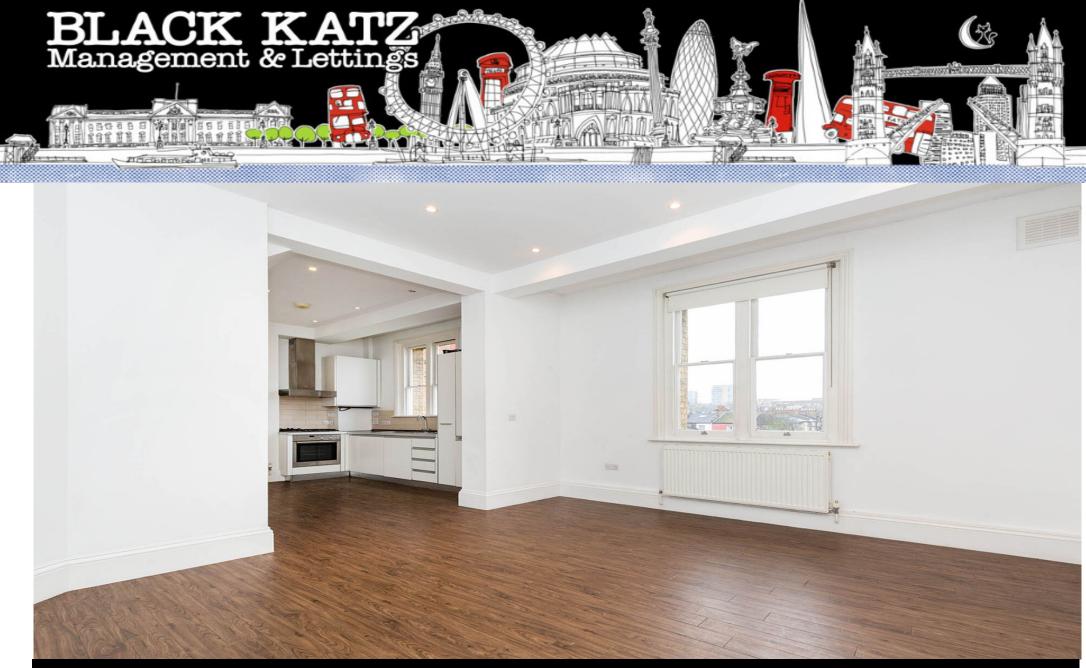

## 1 Bedroom Maisonette To Rent In DALSTON N1£ 485pw (£2101 pcm)

A stunning apartment set on the first floor of this spectacular historic converted hospital that was established in 1845. The property is split over two levels and offers sash windows, impressive high ceilings, double bedroom with exposed beams which runs through to a stylish modern family bathroom located on the upper floor. The property also has a large open-plan living room with a stylish kitchen and good storage space.

/o:p>
/p>
The property is Located a short walk from Dalston Junction and offers a host of other fantastic transport links. The vibrant London Fields, lively Broadway Market, and Kingsland High Street are close by making this a perfect for day and night life with an abundance of amenities at your doorstep.
E.P.C. RATING: D