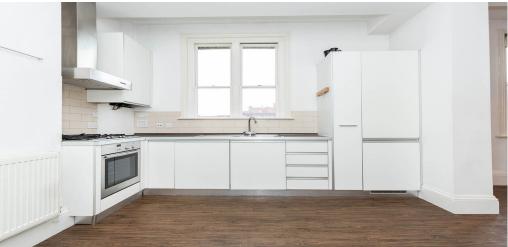

## 1 Bedroom Maisonette To Rent In DALSTON N1£ 485pw (£2101 pcm)

A stunning apartment set on the first floor of this spectacular historic converted hospital that was established in 1845. The property is split over two levels and offers sash windows, impressive high ceilings, double bedroom with exposed beams which runs through to a stylish modern family bathroom located on the upper floor. The property also has a large open-plan living room with a stylish kitchen and good storage space.

**Property Features** 

. Combination of wooden floors and carpets . Washing Machine . Fitted Kitchen . Close to local amenities . Zone 2 . 5 weeks deposit . Tiled bathroom . Open plan . Arranged over two floors . Double Height Ceilings . Private Development . Managed by Black Katz for your peace of mind . Managed By Black Katz . Gas Central Heating . Double Glazed . Good decorative order . Spacious Living Room . High ceilings