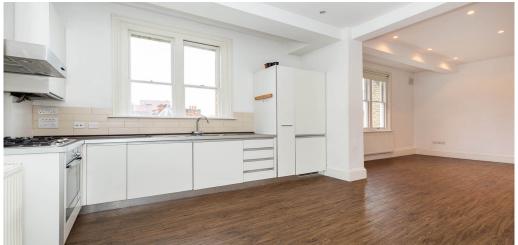

## 1 Bedroom Maisonette To Rent In DALSTON N1£ 485pw (£2101 pcm)

A stunning apartment set on the first floor of this spectacular historic converted hospital that was established in 1845. The property is split over two levels and offers sash windows, impressive high ceilings, double bedroom with exposed beams which runs through to a stylish modern family bathroom located on the upper floor. The property also has a large open-plan living room with a stylish kitchen and good storage space.

**Property Features** 

. Combination of wooden floors and carpets . Washing Machine . Fitted Kitchen . Close to local amenities . Zone 2 . 5 weeks deposit . Tiled bathroom . Open plan . Arranged over two floors . Double Height Ceilings . Private Development . Managed by Black Katz for your peace of mind . Managed By Black Katz . Gas Central Heating . Double Glazed . Good decorative order . Spacious Living Room . High ceilings