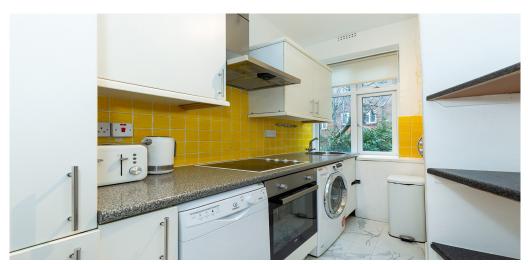

## 2 Bedroom Apartment Rent In BELSIZE PARK£ 510pw (£2210 pcm)

This is a stunning two double bedroom apartment in the heart of Belsize Park with heating and hot water included. The apartment benefits from a well sized lounge, two double bedrooms and a fully equipped kitchen. The bathroom is tiled and has bath and shower. In addition, the excellent transport links, bars, restaurants and local amenities of Belsize Park are very close by.

## **Property Features**

. Beautiful tree lined street . Fitted Kitchen . Separate kitchen . Close to local amenities . Close to Tube . Fantastic Transport Links . Tiled bathroom . Private mansion block . Central Heating . Double Glazed . Spacious Living Room