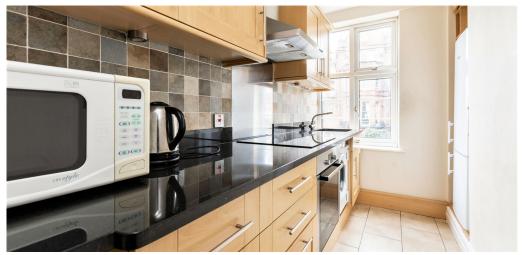

## 2 Bedroom Apartment To Rent In Belsize Park£ 550pw (£2383 pcm)

Available from June. This is a well presented two bedroom apartment situated on the first floor of this desirable purpose built portered block in Swiss Cottage. This bright property benefits from a spacious reception room with dining area, separate modern kitchen, generous size two double bedrooms with fitted wardrobes and family bathroom. Excellent location within moments from Swiss Cottage underground station (Jubilee line) and Belsize Park (Northern Line). Please contact our office for more information.

## **Property Features**

. Combination of wooden floors and carpets . Separate kitchen . Close to local amenities . Close to Tube . Fantastic Transport Links . Private mansion block . Good decorative order