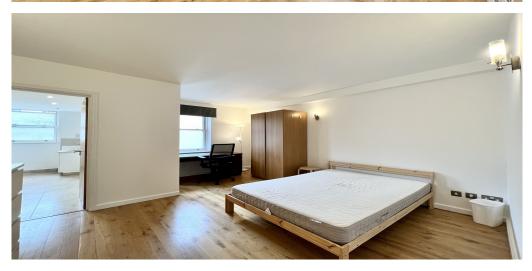

## 2 Bedroom Apartment Rent In Borough£ 600 p.w. (£2600 pcm)

--Available 6th September--Black Katz London Bridge are very pleased to offer this stunning warehouse style apartment located in this former Victorian gym. Offering over 820 Sq.Ft of living and entertaining space with two generous double bedrooms, two luxury bathrooms, bright and airy double open plan reception room / kitchen and good storage. Furnished to a high standard and boasting modern fixtures and fittings, spot lights and wooden floors throughout. Located less than one minute from Borough tube (Northern Line) and moments from Borough High Street, Borough Market and Flat Iron square. London Bridge Station (Northern line, Jubilee line and Overground) can also be reached on foot in approximately five minutes.E.P.C. RATING: C

## **Property Features**

. Wood Floors . Fitted Kitchen . Close to local amenities . Close to Tube . Fantastic Transport Links . Zone 1 . 5 weeks deposit . Two Bathrooms . Open plan . Warehouse conversion . Double Glazed