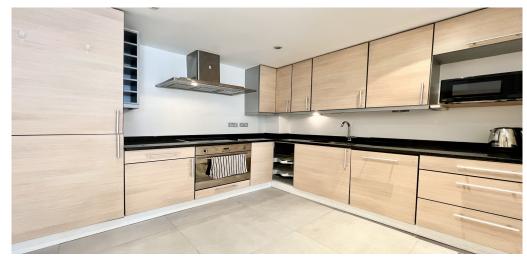

## 2 Bedroom Apartment Rent In Borough£ 600 p.w. (£2600 pcm)

--Available 6th September--Black Katz London Bridge are very pleased to offer this stunning warehouse style apartment located in this former Victorian gym. Offering over 820 Sq.Ft of living and entertaining space with two generous double bedrooms, two luxury bathrooms, bright and airy double open plan reception room / kitchen and good storage. Furnished to a high standard and boasting modern fixtures and fittings, spot lights and wooden floors throughout. Located less than one minute from Borough tube (Northern Line) and moments from Borough High Street, Borough Market and Flat Iron square. London Bridge Station (Northern line, Jubilee line and Overground) can also be reached on foot in approximately five minutes.E.P.C. RATING: C

## **Property Features**

. Wood Floors . Fitted Kitchen . Close to local amenities . Close to Tube . Fantastic Transport Links . Zone 1 . 5 weeks deposit . Two Bathrooms . Open plan . Warehouse conversion . Double Glazed