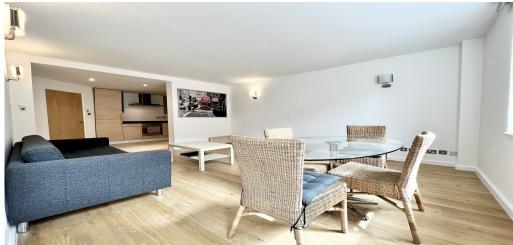

## 2 Bedroom Apartment Rent In Borough£ 600 p.w. (£2600 pcm)

--Available 6th September--Black Katz London Bridge are very pleased to offer this stunning warehouse style apartment located in this former Victorian gym. Offering over 820 Sq.Ft of living and entertaining space with two generous double bedrooms, two luxury bathrooms, bright and airy double open plan reception room / kitchen and good storage. Furnished to a high standard and boasting modern fixtures and fittings, spot lights and wooden floors throughout. Located less than one minute from Borough tube (Northern Line) and moments from Borough High Street, Borough Market and Flat Iron square. London Bridge Station (Northern line, Jubilee line and Overground) can also be reached on foot in approximately five minutes.E.P.C. RATING: C

## **Property Features**

. Wood Floors . Fitted Kitchen . Close to local amenities . Close to Tube . Fantastic Transport Links . Zone 1 . 5 weeks deposit . Two Bathrooms . Open plan . Warehouse conversion . Double Glazed