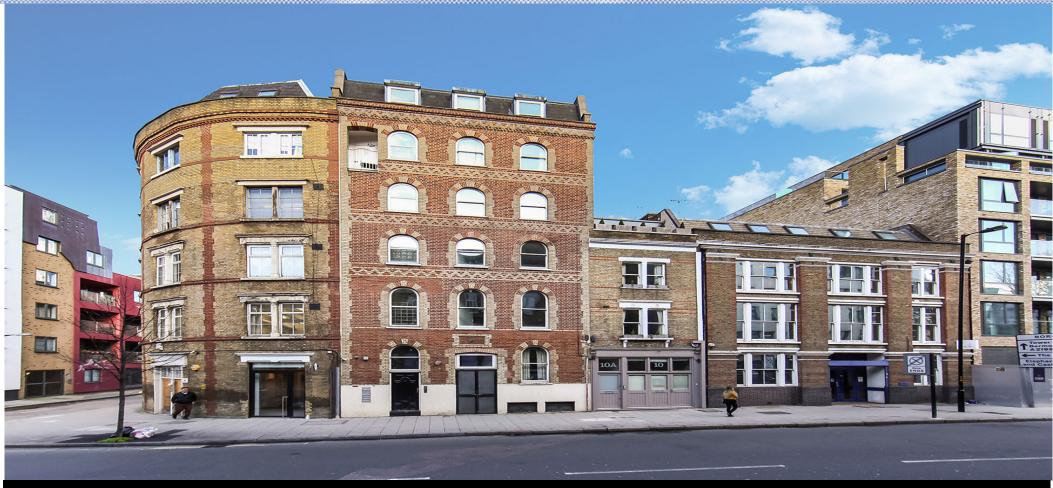

## 2 Bedroom Apartment Rent In Borough£ 600 p.w. (£2600 pcm)

--Available 6th September--Black Katz London Bridge are very pleased to offer this stunning warehouse style apartment located in this former Victorian gym. Offering over 820 Sq.Ft of living and entertaining space with two generous double bedrooms, two luxury bathrooms, bright and airy double open plan reception room / kitchen and good storage. Furnished to a high standard and boasting modern fixtures and fittings, spot lights and wooden floors throughout. Located less than one minute from Borough tube (Northern Line) and moments from Borough High Street, Borough Market and Flat Iron square. London Bridge Station (Northern line, Jubilee line and Overground) can also be reached on foot in approximately five minutes.E.P.C. RATING: C