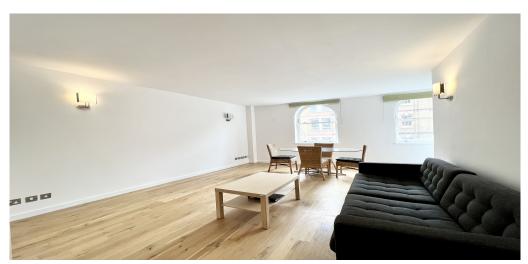

## 2 Bedroom Apartment Rent In Borough£ 600 p.w. (£2600 pcm)

--Available 6th September--Black Katz London Bridge are very pleased to offer this stunning warehouse style apartment located in this former Victorian gym. Offering over 820 Sq.Ft of living and entertaining space with two generous double bedrooms, two luxury bathrooms, bright and airy double open plan reception room / kitchen and good storage. Furnished to a high standard and boasting modern fixtures and fittings, spot lights and wooden floors throughout. Located less than one minute from Borough tube (Northern Line) and moments from Borough High Street, Borough Market and Flat Iron square. London Bridge Station (Northern line, Jubilee line and Overground) can also be reached on foot in approximately five minutes.E.P.C. RATING: C

## **Property Features**

. Wood Floors . Fitted Kitchen . Close to local amenities . Close to Tube . Fantastic Transport Links . Zone 1 . 5 weeks deposit . Two Bathrooms . Open plan . Warehouse conversion . Double Glazed