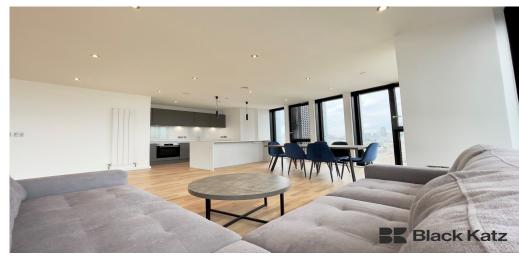

## **Property Features**

. Balcony . Wooden floors throughout . Washing Machine . Dishwasher . Luxury Appliances . Fitted Kitchen . Close to local amenities . Close to Tube . Fantastic Transport Links . Zone 1 . 5 weeks deposit . Residents Gym . Two Bathrooms . En suite bathroom . Open plan . Private Development . South Facing . Managed by Black Katz for your peace of mind . Dual aspect . Double Glazed . Excellent decorative order . Spacious Living Room . Washer Dryer . Floor to ceiling windows