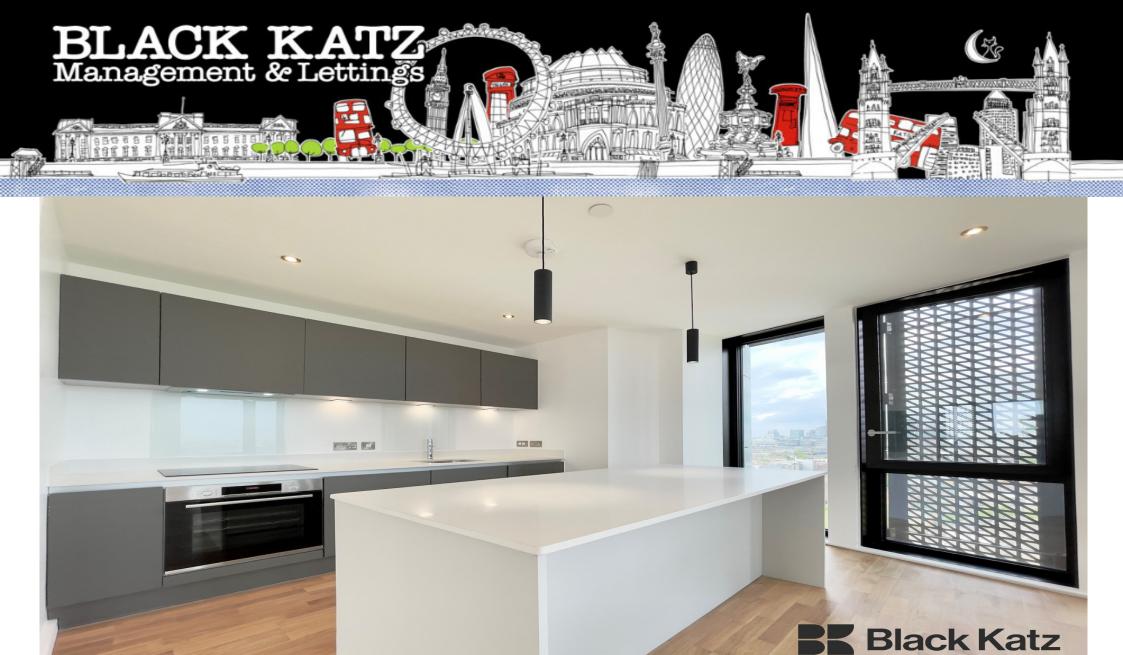

## **Property Features**

. Balcony . Wooden floors throughout . Washing Machine . Dishwasher . Luxury Appliances . Fitted Kitchen . Close to local amenities . Close to Tube . Fantastic Transport Links . Zone 1 . 5 weeks deposit . Residents Gym . Two Bathrooms . En suite bathroom . Open plan . Private Development . South Facing . Managed by Black Katz for your peace of mind . Dual aspect . Double Glazed . Excellent decorative order . Spacious Living Room . Washer Dryer . Floor to ceiling windows