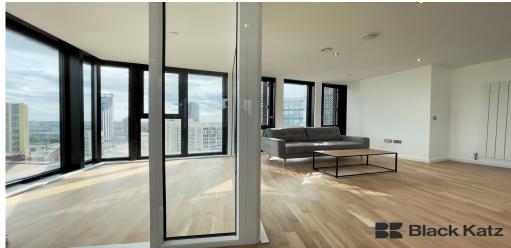

## **Property Features**

. Balcony . Wooden floors throughout . Washing Machine . Dishwasher . Luxury Appliances . Fitted Kitchen . Close to local amenities . Close to Tube . Fantastic Transport Links . Zone 1 . 5 weeks deposit . Residents Gym . Two Bathrooms . En suite bathroom . Open plan . Private Development . South Facing . Managed by Black Katz for your peace of mind . Dual aspect . Double Glazed . Excellent decorative order . Spacious Living Room . Washer Dryer . Floor to ceiling windows