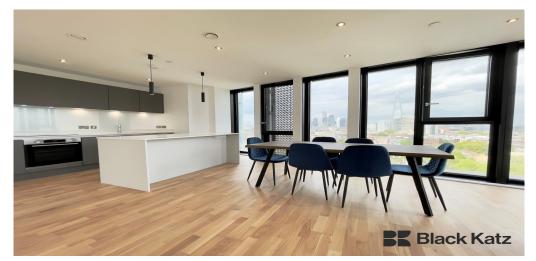

## **Property Features**

. Balcony . Wooden floors throughout . Washing Machine . Dishwasher . Luxury Appliances . Fitted Kitchen . Close to local amenities . Close to Tube . Fantastic Transport Links . Zone 1 . 5 weeks deposit . Residents Gym . Two Bathrooms . En suite bathroom . Open plan . Private Development . South Facing . Managed by Black Katz for your peace of mind . Dual aspect . Double Glazed . Excellent decorative order . Spacious Living Room . Washer Dryer . Floor to ceiling windows