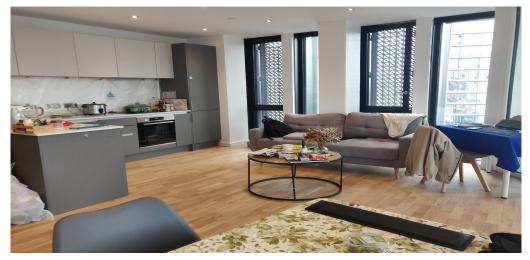

## **Property Features**

. Balcony . Wooden floors throughout . Washing Machine . Dishwasher . Luxury Appliances . Fitted Kitchen . Close to local amenities . Close to Tube . Fantastic Transport Links . Zone 1 . 5 weeks deposit . Residents Gym . Two Bathrooms . En suite bathroom . Open plan . Private Development . South Facing . Managed by Black Katz for your peace of mind . Dual aspect . Double Glazed . Excellent decorative order . Spacious Living Room . Washer Dryer . Floor to ceiling windows