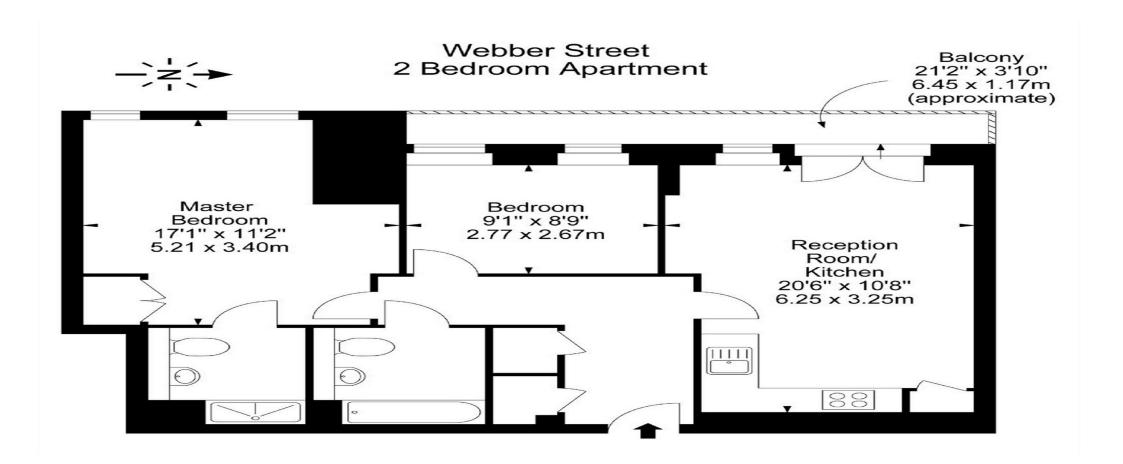

## 2 Bedroom Apartment To Rent In Borough / Southwark£ 669 p.w. (£2900 pcm)

<strong>--Available 4th&nbsp;September--</strong>A fantastic two double bedroomed apartment located on the first floor of this stunning development boasting size, quality and location. This amazing apartment benefits from open-plan integrated kitchen reception room designed to the highest standards, two well-proportioned bedrooms, two modern bathrooms and charming private balcony. The development also benefits from concierge service. The highly desirable development is positioned within short walk from Borough and Southwark tube stations and only stone throw from Borough Market. .E.P.C. RATING: D

## **Property Features**

. Balcony . Combination of wooden floors and carpets . Luxury Appliances . Close to local amenities . Close to Tube . Zone 1 . 5 weeks deposit . Two Bathrooms . Open plan . Private Development . Double Glazed . Excellent decorative order