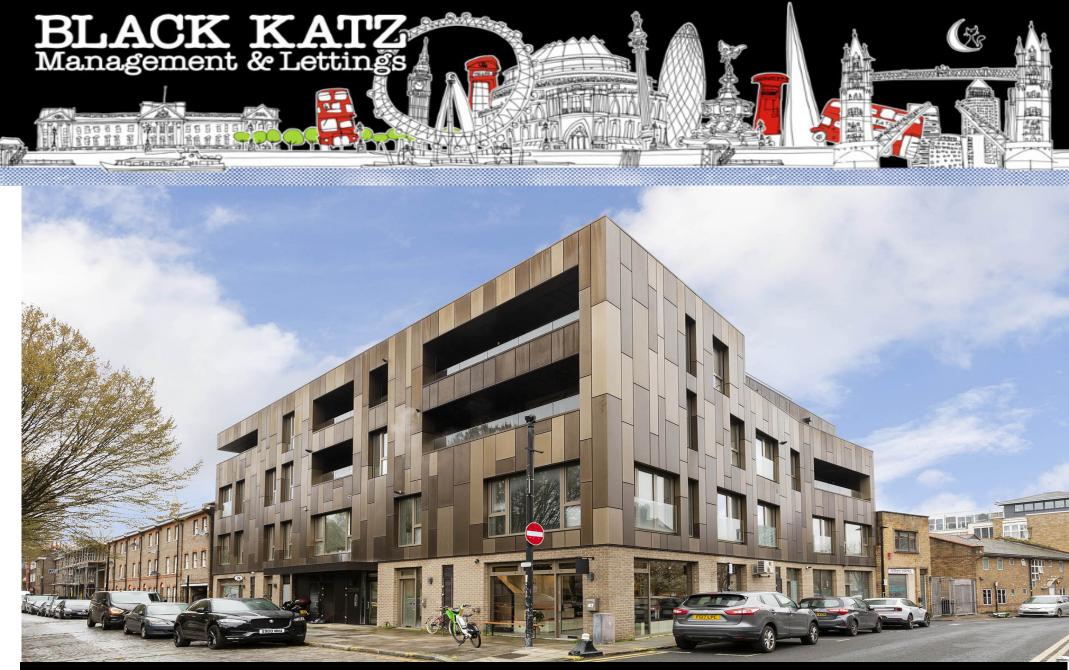

## 2 Bedroom Apartment Rent In Brick Lane E1£ 710pw (£3077 pcm)

Suilt under 8 years ago in the thriving area of Brick Lane, this modern building offers a generous sized 2-bedroom apartment which offers of a large open plan kitchen / lounge area, the kitchen has fully integrated appliances including a dishwasher, solid wood flooring and a terrace. Two large double bedrooms with en-suite bathrooms with fitted wardrobes, separate modern bathroom, large floor to ceiling windows, entry phone intercom system and a private terrace.

**Property Features** 

. Roof Terrace . Wood Floors . Dishwasher . Luxury Appliances . Fitted Kitchen . Close to local amenities . Close to Tube . Fantastic Transport Links . Zone 1 . 5 weeks deposit . Two Bathrooms . En suite bathroom . Open plan . Private Development . Gas Central Heating . Double Glazed . Good decorative order . Spacious Living Room . Floor to ceiling windows