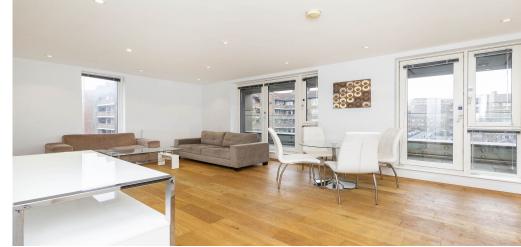

## 2 Bedroom Apartment Rent In Brick Lane E1£ 710pw (£3077 pcm)

Suilt under 8 years ago in the thriving area of Brick Lane, this modern building offers a generous sized 2-bedroom apartment which offers of a large open plan kitchen / lounge area, the kitchen has fully integrated appliances including a dishwasher, solid wood flooring and a terrace. Two large double bedrooms with en-suite bathrooms with fitted wardrobes, separate modern bathroom, large floor to ceiling windows, entry phone intercom system and a private terrace.

**Property Features** 

. Roof Terrace . Wood Floors . Dishwasher . Luxury Appliances . Fitted Kitchen . Close to local amenities . Close to Tube . Fantastic Transport Links . Zone 1 . 5 weeks deposit . Two Bathrooms . En suite bathroom . Open plan . Private Development . Gas Central Heating . Double Glazed . Good decorative order . Spacious Living Room . Floor to ceiling windows