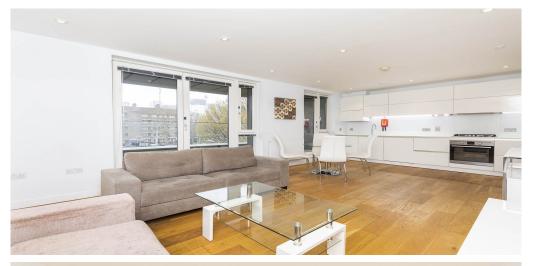

## 2 Bedroom Apartment Rent In Brick Lane E1£ 710pw (£3077 pcm)

Suilt under 8 years ago in the thriving area of Brick Lane, this modern building offers a generous sized 2-bedroom apartment which offers of a large open plan kitchen / lounge area, the kitchen has fully integrated appliances including a dishwasher, solid wood flooring and a terrace. Two large double bedrooms with en-suite bathrooms with fitted wardrobes, separate modern bathroom, large floor to ceiling windows, entry phone intercom system and a private terrace.

**Property Features** 

. Roof Terrace . Wood Floors . Dishwasher . Luxury Appliances . Fitted Kitchen . Close to local amenities . Close to Tube . Fantastic Transport Links . Zone 1 . 5 weeks deposit . Two Bathrooms . En suite bathroom . Open plan . Private Development . Gas Central Heating . Double Glazed . Good decorative order . Spacious Living Room . Floor to ceiling windows