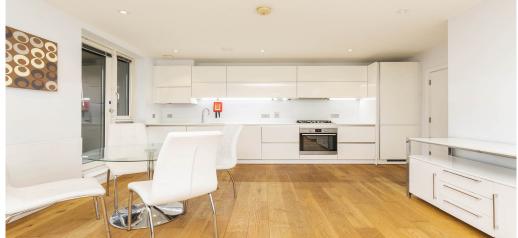

## 2 Bedroom Apartment Rent In Brick Lane E1£ 710pw (£3077 pcm)

Suilt under 8 years ago in the thriving area of Brick Lane, this modern building offers a generous sized 2-bedroom apartment which offers of a large open plan kitchen / lounge area, the kitchen has fully integrated appliances including a dishwasher, solid wood flooring and a terrace. Two large double bedrooms with en-suite bathrooms with fitted wardrobes, separate modern bathroom, large floor to ceiling windows, entry phone intercom system and a private terrace.

**Property Features** 

. Roof Terrace . Wood Floors . Dishwasher . Luxury Appliances . Fitted Kitchen . Close to local amenities . Close to Tube . Fantastic Transport Links . Zone 1 . 5 weeks deposit . Two Bathrooms . En suite bathroom . Open plan . Private Development . Gas Central Heating . Double Glazed . Good decorative order . Spacious Living Room . Floor to ceiling windows