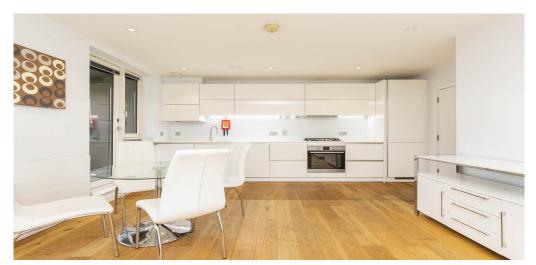

## 2 Bedroom Apartment Rent In Brick Lane £ 710pw (£3077 pcm)

Suilt just under 8 years ago in the vibrant area of Brick Lane, this contemporary building offers a huge 2-bedroom apartment which comprising of a large open plan kitchen/living area, the kitchen has fully integrated appliances including a dishwasher, solid wood flooring and a terrace. Two generous double bedrooms with en-suite shower room and fitted wardrobes, separate contemporary bathroom, large floor to ceiling windows, entry phone intercom system, gas central heating and a private terrace.Located in the heart of Brick Lane which is enriched with its wealth of bars, restaurants and boutiques, the area is also bordered by the financial hub of The City, with Liverpool Street a few moments away, Whitechapel and Aldgate East Tube stations all within a short walk.E.P.C. RATING: B

## **Property Features**

. Roof Terrace . Wood Floors . Dishwasher . Luxury Appliances . Fitted Kitchen . Close to local amenities . Close to Tube . Fantastic Transport Links . Zone 1 . 5 weeks deposit . Two Bathrooms . En suite bathroom . Open plan . Private Development . Gas Central Heating . Double Glazed . Good decorative order . Spacious Living Room . Floor to ceiling windows