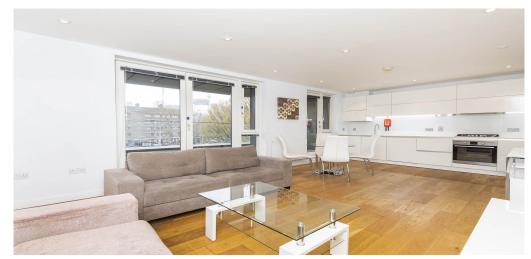

## 2 Bedroom Apartment Rent In Brick Lane £ 710pw (£3077 pcm)

Suilt just under 8 years ago in the vibrant area of Brick Lane, this contemporary building offers a huge 2-bedroom apartment which comprising of a large open plan kitchen/living area, the kitchen has fully integrated appliances including a dishwasher, solid wood flooring and a terrace. Two generous double bedrooms with en-suite shower room and fitted wardrobes, separate contemporary bathroom, large floor to ceiling windows, entry phone intercom system, gas central heating and a private terrace.Located in the heart of Brick Lane which is enriched with its wealth of bars, restaurants and boutiques, the area is also bordered by the financial hub of The City, with Liverpool Street a few moments away, Whitechapel and Aldgate East Tube stations all within a short walk.E.P.C. RATING: B

## **Property Features**

. Roof Terrace . Wood Floors . Dishwasher . Luxury Appliances . Fitted Kitchen . Close to local amenities . Close to Tube . Fantastic Transport Links . Zone 1 . 5 weeks deposit . Two Bathrooms . En suite bathroom . Open plan . Private Development . Gas Central Heating . Double Glazed . Good decorative order . Spacious Living Room . Floor to ceiling windows