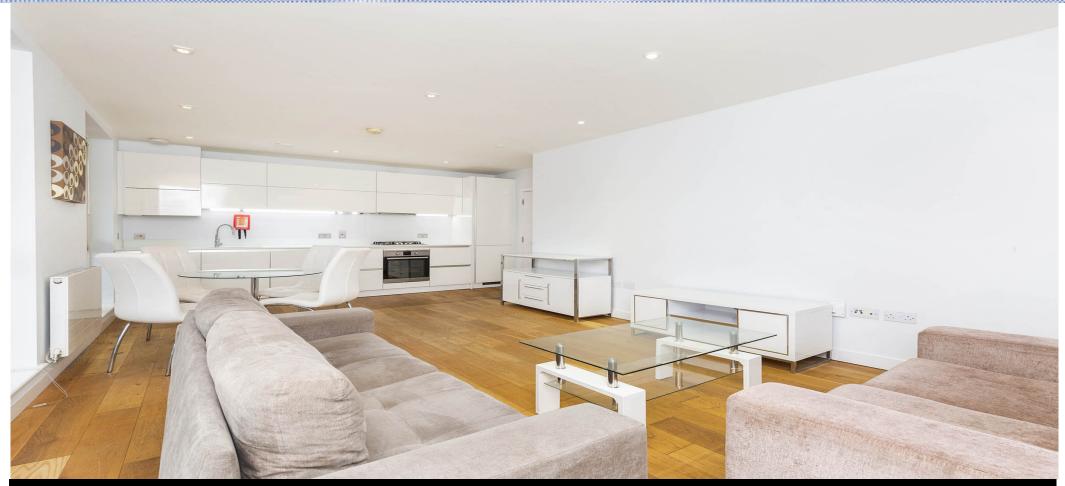

## 2 Bedroom Apartment Rent In Brick Lane £ 710pw (£3077 pcm)

Suilt just under 8 years ago in the vibrant area of Brick Lane, this contemporary building offers a huge 2-bedroom apartment which comprising of a large open plan kitchen/living area, the kitchen has fully integrated appliances including a dishwasher, solid wood flooring and a terrace. Two generous double bedrooms with en-suite shower room and fitted wardrobes, separate contemporary bathroom, large floor to ceiling windows, entry phone intercom system, gas central heating and a private terrace.Located in the heart of Brick Lane which is enriched with its wealth of bars, restaurants and boutiques, the area is also bordered by the financial hub of The City, with Liverpool Street a few moments away, Whitechapel and Aldgate East Tube stations all within a short walk.E.P.C. RATING: B

## **Property Features**

. Roof Terrace . Wood Floors . Dishwasher . Luxury Appliances . Fitted Kitchen . Close to local amenities . Close to Tube . Fantastic Transport Links . Zone 1 . 5 weeks deposit . Two Bathrooms . En suite bathroom . Open plan . Private Development . Gas Central Heating . Double Glazed . Good decorative order . Spacious Living Room . Floor to ceiling windows