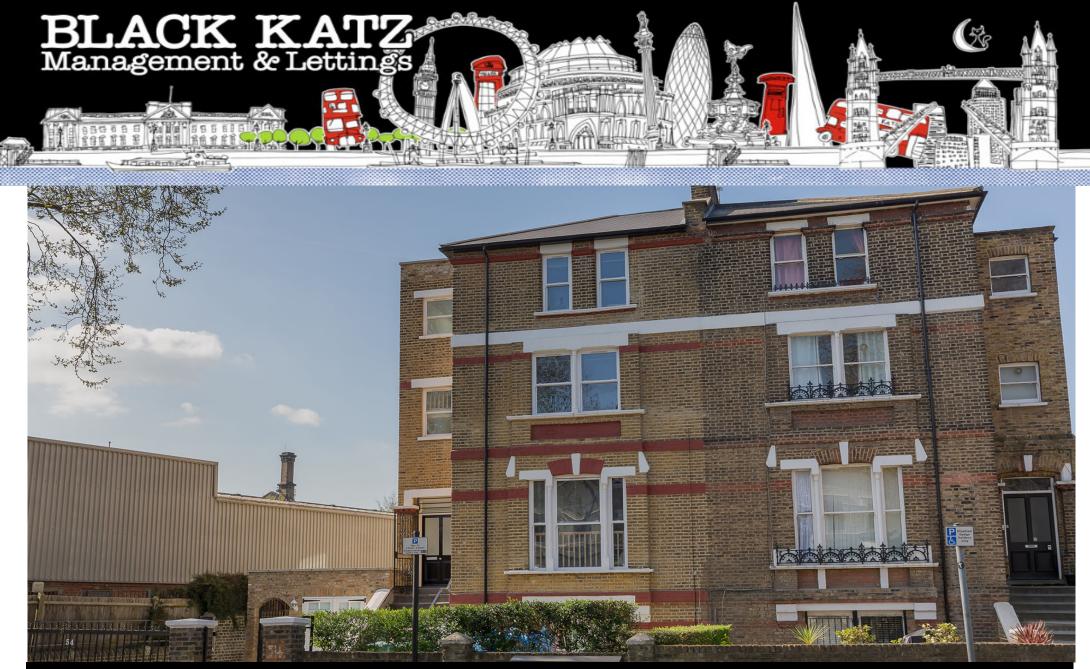

## 2 Bedroom Apartment To Rent In Caledonian Road£ 461pw (£2000 pcm)

A spacious two bedroom property in a small purpose built building on the corner of Hillmarton Road and Caledonian Road. The property consists of a modern kitchen with integrated appliances, a large separate lounge, two spacious double bedrooms, tiled bathroom with a separate W/C, wood floors throughout.p>Hillmarton Road is close to the wide range of shops, bars and restaurants of Camden Town, Holloway Road and Upper Street. Caledonian Tube Station (Piccadilly Line) is within a stone's throw from the property.