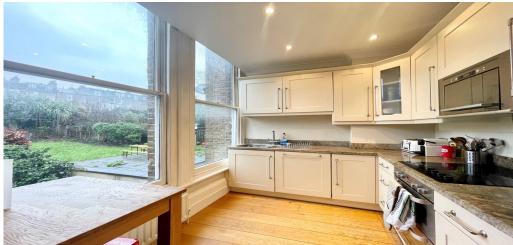

## 2 Bedroom Apartment To Rent In Clapham Common£ 525 p.w (£2275 pcm)

--Available 17th March--Black Katz Clapham office are very pleased to offer this beautifully presented, bright and airy, large two double bedroomed period conversion situated by Clapham Common.Stylish and neutrally decorated throughout with very well proportioned rooms, fully fitted separate kitchen and modern bathroom. This stunning apartment marries period charm with contemporary living and boasts over 880 sq. ft (82 sq.m.) of living and entertaining space with original features, sash windows and high ceilings therefore, flooding the property in natural light. Located on the first floor of this highly desirable period building.The green open spaces of Clapham Common are on your doorstep and for transport Clapham Common Tube Station (Northern Line) is moments away and towards the other end of the High Street Clapham Overground Station and Clapham North Tube Station can be found.E.P.C. RATING: D

**Property Features** 

. Beautiful tree lined street . Dishwasher . Luxury Appliances . Separate kitchen . Close to local amenities . Close to Tube . Fantastic Transport Links . Zone 2 . 5 weeks deposit . Period Conversion . Managed by Black Katz for your peace of mind . Gas Central Heating . Recently Decorated . Spacious Living Room . Granite work surfaces . Fireplace . Period features . High ceilings