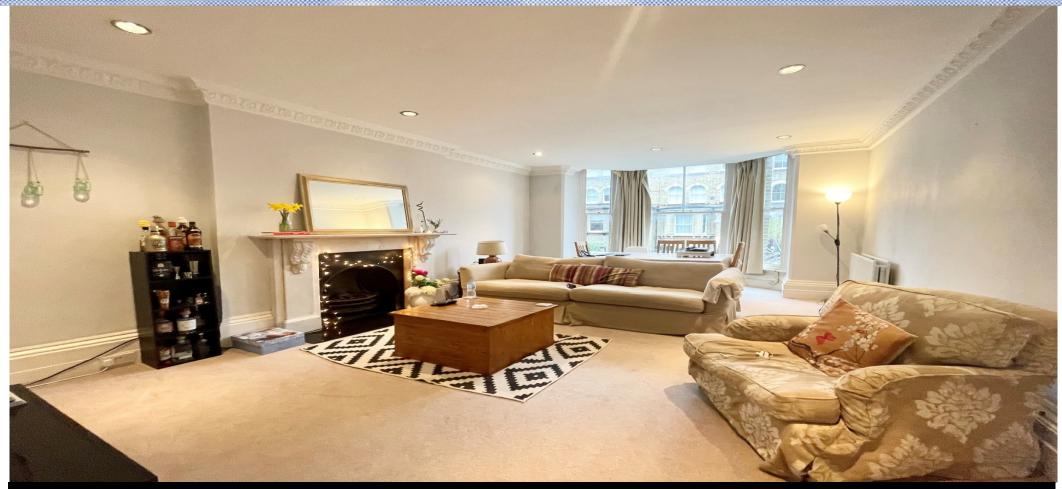

## 2 Bedroom Apartment To Rent In Clapham Common£ 525 p.w (£2275 pcm)

--Available 17th March--Black Katz Clapham office are very pleased to offer this beautifully presented, bright and airy, large two double bedroomed period conversion situated by Clapham Common.Stylish and neutrally decorated throughout with very well proportioned rooms, fully fitted separate kitchen and modern bathroom. This stunning apartment marries period charm with contemporary living and boasts over 880 sq. ft (82 sq.m.) of living and entertaining space with original features, sash windows and high ceilings therefore, flooding the property in natural light. Located on the first floor of this highly desirable period building.The green open spaces of Clapham Common are on your doorstep and for transport Clapham Common Tube Station (Northern Line) is moments away and towards the other end of the High Street Clapham Overground Station and Clapham North Tube Station can be found.E.P.C. RATING: D

**Property Features** 

. Beautiful tree lined street . Dishwasher . Luxury Appliances . Separate kitchen . Close to local amenities . Close to Tube . Fantastic Transport Links . Zone 2 . 5 weeks deposit . Period Conversion . Managed by Black Katz for your peace of mind . Gas Central Heating . Recently Decorated . Spacious Living Room . Granite work surfaces . Fireplace . Period features . High ceilings