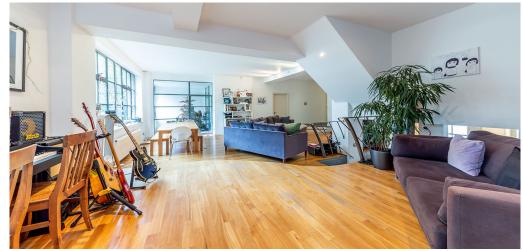

## 2 Bedroom Apartment To Rent In Clerkenwell - Farringdon -...£ 800pw (£3466 pcm)

A beautiful two bedroom two bathroom with a large study apartment is situated in the iconic Paramount warehouse conversion. Located a few minutes from Farringdon Station the apartment is private with superb views of West London from a large balcony. This Paramount ware house was a former shoe factory which has been converted in the 90's to residential apartments using as much of the original building within the conversions including the concrete pillars, exposed beautiful red brickwork and concrete ceilings. This apartment comprises of two very large bedrooms, two bathrooms and one bedroom with a walk in wardrobe, the lounge is very bright with a split level feel, a contemporary kitchen with integrated appliances, wood floors throughout, large balcony, the property also has floor to ceiling windows giving this stunning apartment a bright and airy feel. Clerkenwell has a wide selection restaurants and bars with Smithfileds, Exmouth Market, St Paul's and the City all with in a short walk away. Farringdon station offer access to the Circle, Metropolitan and Hammersmith & Damp; City lines and National Rail providing quick access to the West End and London's major airports. Angel station is also a short walk away with access to the Northern line.
E.P.C. RATING: C