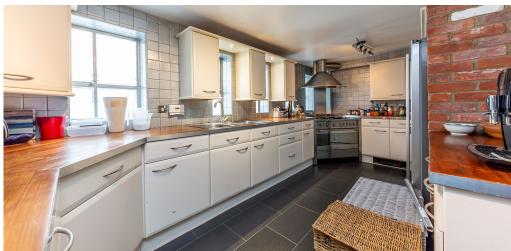

## 2 Bedroom Apartment To Rent In Clerkenwell - Farringdon -...£ 800pw (£3466 pcm)

A beautiful two bedroom two bathroom with a large study apartment is situated in the iconic Paramount warehouse conversion. Located a few minutes from Farringdon Station the apartment is private with superb views of West London from a large balcony. This Paramount ware house was a former shoe factory which has been converted in the 90's to residential apartments using as much of the original building within the conversions including the concrete pillars, exposed beautiful red brickwork and concrete ceilings. This apartment comprises of two very large bedrooms, two bathrooms and one bedroom with a walk in wardrobe, the lounge is very bright with a split level feel, a contemporary kitchen with integrated appliances, wood floors throughout, large balcony, the property also has floor to ceiling windows giving this stunning apartment a bright and airy feel. Clerkenwell has a wide selection restaurants and bars with Smithfileds, Exmouth Market, St Paul's and the City all with in a short walk away. Farringdon station offer access to the Circle, Metropolitan and Hammersmith & Damp; City lines and National Rail providing quick access to the West End and London's major airports. Angel station is also a short walk away with access to the Northern line.
E.P.C. RATING: C