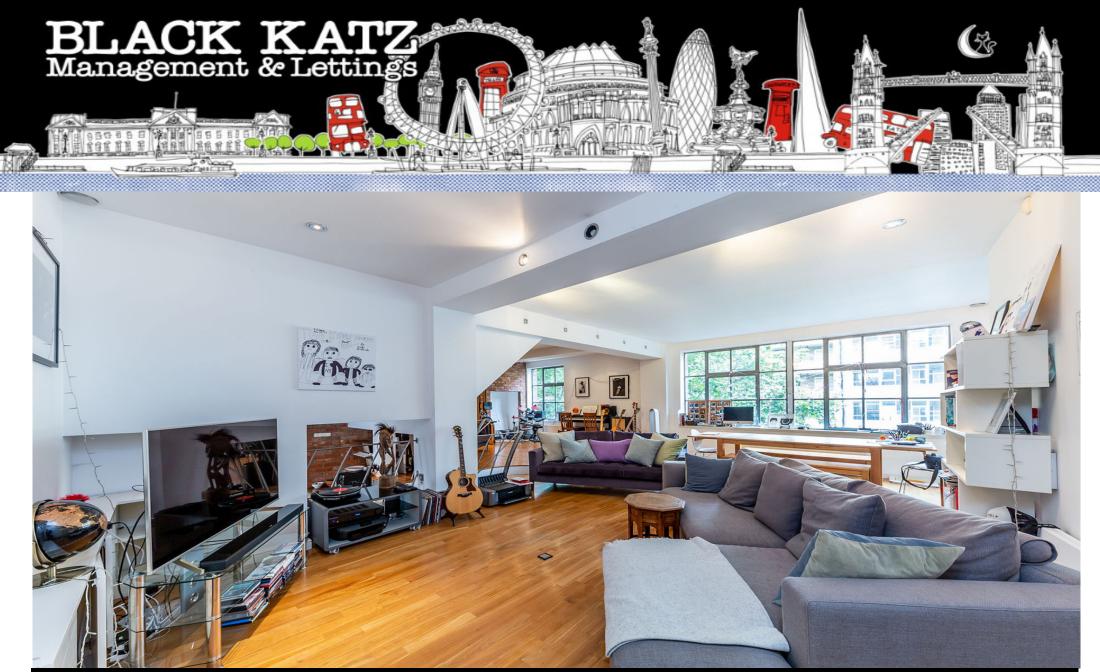

## 2 Bedroom Apartment To Rent In Clerkenwell - Farringdon -...£ 800pw (£3466 pcm)

A beautiful two bedroom two bathroom with a large study apartment is situated in the iconic Paramount warehouse conversion. Located a few minutes from Farringdon Station the apartment is private with superb views of West London from a large balcony. This Paramount ware house was a former shoe factory which has been converted in the 90's to residential apartments using as much of the original building within the conversions including the concrete pillars, exposed beautiful red brickwork and concrete ceilings. This apartment comprises of two very large bedrooms, two bathrooms and one bedroom with a walk in wardrobe, the lounge is very bright with a split level feel, a contemporary kitchen with integrated appliances, wood floors throughout, large balcony, the property also has floor to ceiling windows giving this stunning apartment a bright and airy feel. Clerkenwell has a wide selection restaurants and bars with Smithfileds, Exmouth Market, St Paul's and the City all with in a short walk away. Farringdon station offer access to the Circle, Metropolitan and Hammersmith & Damp; City lines and National Rail providing quick access to the West End and London's major airports. Angel station is also a short walk away with access to the Northern line.
E.P.C. RATING: C