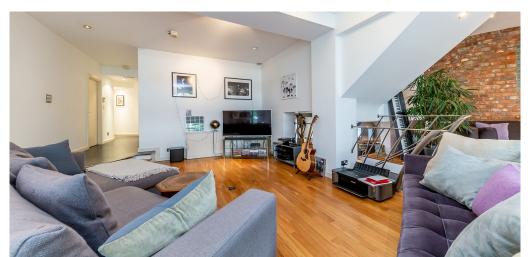

## 2 Bedroom Apartment To Rent In Clerkenwell - Farringdon -...£ 800pw (£3466 pcm)

A beautiful two bedroom two bathroom with a large study apartment is situated in the iconic Paramount warehouse conversion. Located a few minutes from Farringdon Station the apartment is private with superb views of West London from a large balcony. This Paramount ware house was a former shoe factory which has been converted in the 90's to residential apartments using as much of the original building within the conversions including the concrete pillars, exposed beautiful red brickwork and concrete ceilings. This apartment comprises of two very large bedrooms, two bathrooms and one bedroom with a walk in wardrobe, the lounge is very bright with a split level feel, a contemporary kitchen with integrated appliances, wood floors throughout, large balcony, the property also has floor to ceiling windows giving this stunning apartment a bright and airy feel. Clerkenwell has a wide selection restaurants and bars with Smithfileds, Exmouth Market, St Paul's and the City all with in a short walk away. Farringdon station offer access to the Circle, Metropolitan and Hammersmith & Damp; City lines and National Rail providing quick access to the West End and London's major airports. Angel station is also a short walk away with access to the Northern line.
E.P.C. RATING: C