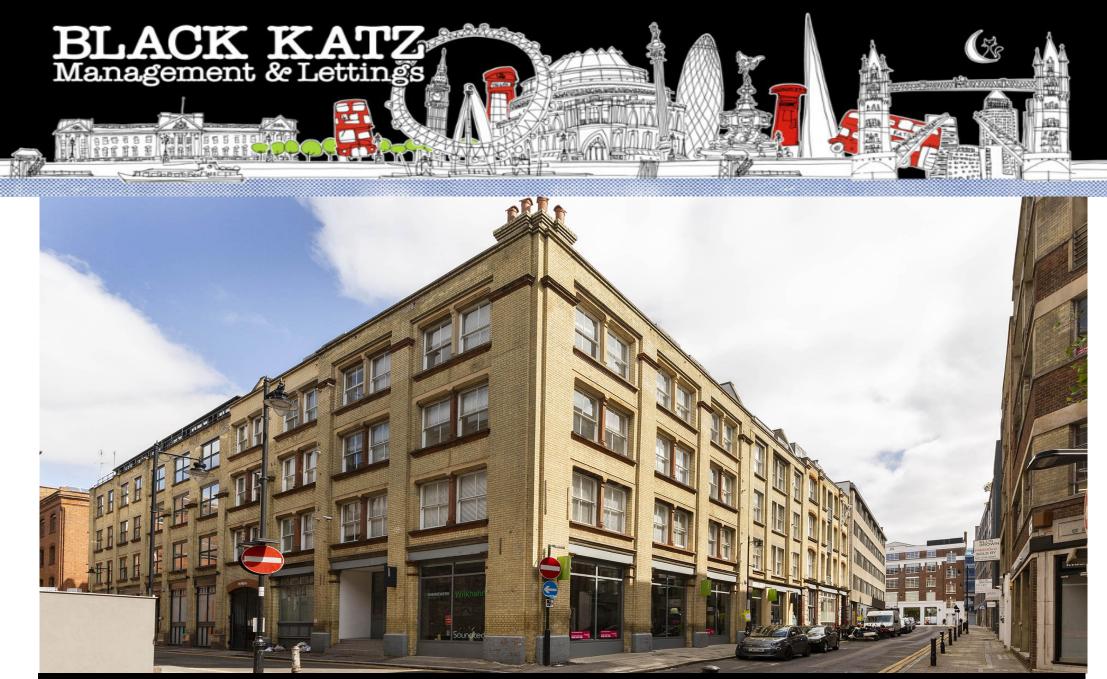

## 2 Bedroom Apartment Rent In Clerkenwell£ 698pw (£3025 pcm)

A stunning new two bedroom warehouse conversion located in Clerkenwell. This property is within a secure development and offers two good size double bedrooms, 1 bathroom, a generous size reception, a modern fully equipped kitchen with dishwasher and wood floors throughout. Great Sutton Street is located within easy reach of a range of fabulous shops, bars and restaurants. Amazing central location and close to all of Farringdon, Angel, Old Street and Barbican Stations.