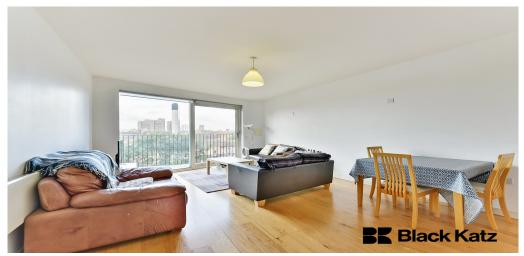

## 2 Bedroom Apartment To Rent In Elephant And Castle£ 565 p.w.(Includes water rates). (£2448 pcm)

--Available 4th December --Located on the 5th floor of this contemporary private development, this apartment enjoys a larger than average contemporary open plan living space with dishwasher, off white composite worktops, wooden floors throughout, luxury fully tiled bathroom, two good sized double bedrooms, beautiful roof terrace and 24 hour concierge.Offering over 747 Sq.Ft. of living and entertaining space.Rent is also inclusive of water rates. South Central East Development is located moments away from Elephant and Castle tube station (Bakerloo and Northern Line).E.P.C. RATING: C

## **Property Features**

. Balcony . Beautiful tree lined street . Wood Floors . Dishwasher . Luxury Appliances . Close to local amenities . Close to Tube . Fantastic Transport Links . Zone 1 . Including water rates . Open plan . 24 hour Concierge . Private Development . South Facing . Managed by Black Katz for your peace of mind . Double Glazed . Floor to ceiling windows