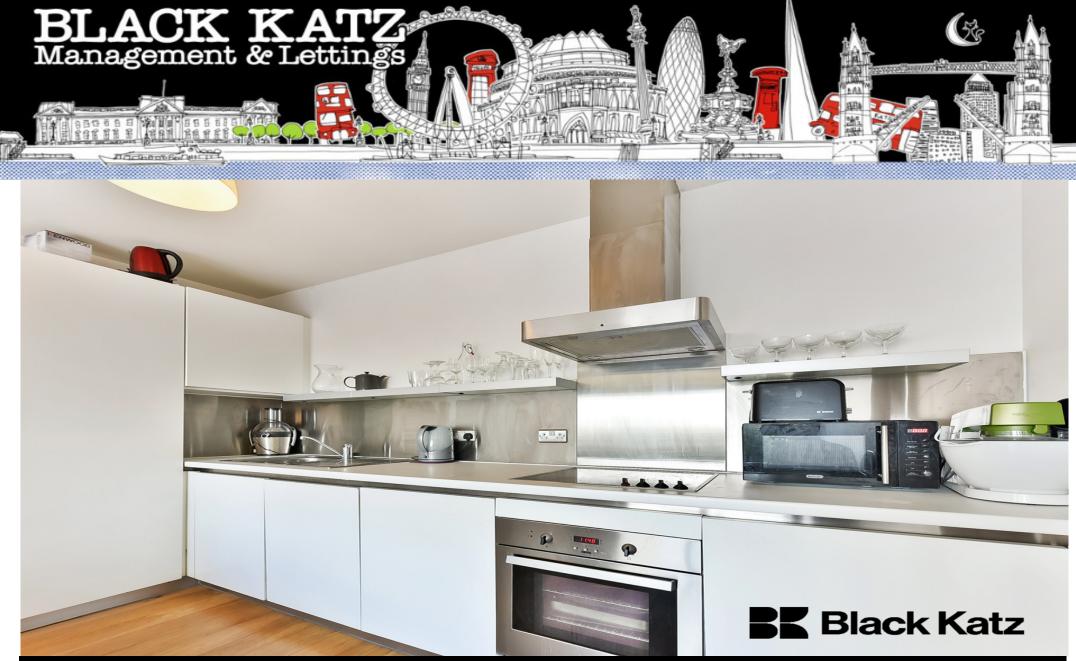

## 2 Bedroom Apartment To Rent In Elephant And Castle£ 565 p.w.(Includes water rates). (£2448 pcm)

--Available 4th December --Located on the 5th floor of this contemporary private development, this apartment enjoys a larger than average contemporary open plan living space with dishwasher, off white composite worktops, wooden floors throughout, luxury fully tiled bathroom, two good sized double bedrooms, beautiful roof terrace and 24 hour concierge.Offering over 747 Sq.Ft. of living and entertaining space.Rent is also inclusive of water rates. South Central East Development is located moments away from Elephant and Castle tube station (Bakerloo and Northern Line).E.P.C. RATING: C

## **Property Features**

. Balcony . Beautiful tree lined street . Wood Floors . Dishwasher . Luxury Appliances . Close to local amenities . Close to Tube . Fantastic Transport Links . Zone 1 . Including water rates . Open plan . 24 hour Concierge . Private Development . South Facing . Managed by Black Katz for your peace of mind . Double Glazed . Floor to ceiling windows