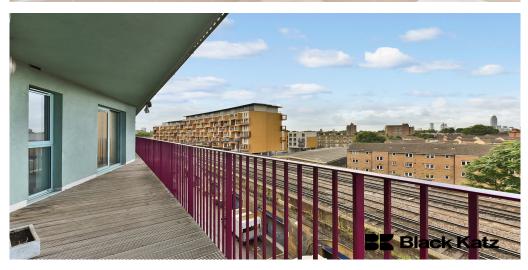

## 2 Bedroom Apartment To Rent In Elephant And Castle£ 565 p.w.(Includes water rates). (£2448 pcm)

--Available 4th December --Located on the 5th floor of this contemporary private development, this apartment enjoys a larger than average contemporary open plan living space with dishwasher, off white composite worktops, wooden floors throughout, luxury fully tiled bathroom, two good sized double bedrooms, beautiful roof terrace and 24 hour concierge.Offering over 747 Sq.Ft. of living and entertaining space.Rent is also inclusive of water rates. South Central East Development is located moments away from Elephant and Castle tube station (Bakerloo and Northern Line).E.P.C. RATING: C

## **Property Features**

. Balcony . Beautiful tree lined street . Wood Floors . Dishwasher . Luxury Appliances . Close to local amenities . Close to Tube . Fantastic Transport Links . Zone 1 . Including water rates . Open plan . 24 hour Concierge . Private Development . South Facing . Managed by Black Katz for your peace of mind . Double Glazed . Floor to ceiling windows