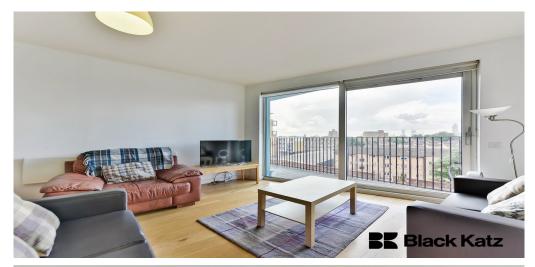

## 2 Bedroom Apartment To Rent In Elephant And Castle£ 565 p.w.(Includes water rates). (£2448 pcm)

--Available 4th December --Located on the 5th floor of this contemporary private development, this apartment enjoys a larger than average contemporary open plan living space with dishwasher, off white composite worktops, wooden floors throughout, luxury fully tiled bathroom, two good sized double bedrooms, beautiful roof terrace and 24 hour concierge.Offering over 747 Sq.Ft. of living and entertaining space.Rent is also inclusive of water rates. South Central East Development is located moments away from Elephant and Castle tube station (Bakerloo and Northern Line).E.P.C. RATING: C

## **Property Features**

. Balcony . Beautiful tree lined street . Wood Floors . Dishwasher . Luxury Appliances . Close to local amenities . Close to Tube . Fantastic Transport Links . Zone 1 . Including water rates . Open plan . 24 hour Concierge . Private Development . South Facing . Managed by Black Katz for your peace of mind . Double Glazed . Floor to ceiling windows