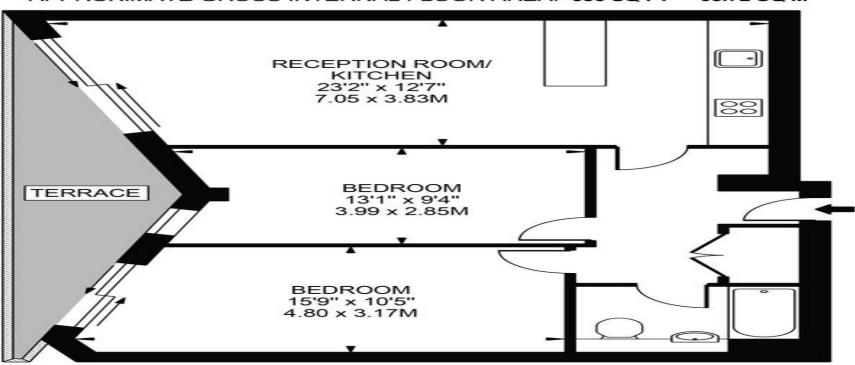

## 2 Bedroom Apartment To Rent In Elephant And Castle£ 565 p.w.(Includes water rates). (£2448 pcm)

--Available 4th December --Located on the 5th floor of this contemporary private development, this apartment enjoys a larger than average contemporary open plan living space with dishwasher, off white composite worktops, wooden floors throughout, luxury fully tiled bathroom, two good sized double bedrooms, beautiful roof terrace and 24 hour concierge.Offering over 747 Sq.Ft. of living and entertaining space.Rent is also inclusive of water rates. South Central East Development is located moments away from Elephant and Castle tube station (Bakerloo and Northern Line).E.P.C. RATING: C