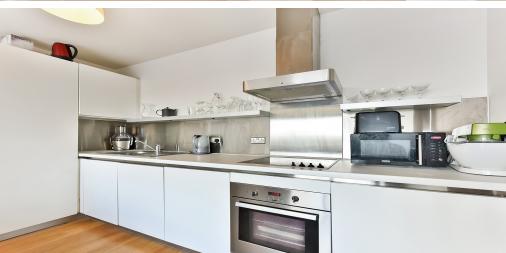

## 2 Bedroom Apartment Rent In Elephant And Castle£ 495 p.w.(Includes water rates). (£2145 pcm)

--Available 11th November --Located on the first 5th floor of this contemporary private development with far reaching views of central London. This apartment enjoys a larger than average contemporary open plan living space with dishwasher, washer dryer and off white composite worktops, wooden floors throughout, luxury fully tiled bathroom, two good sized double bedrooms, stylish neutral decor throughout, beautiful roof terrace and 24hr. concierge. Offering approximately 712 Sq.Ft. of living and entertaining space and the rent is also inclusive of water rates. South Central East Development is located moments away from Elephant and Castle tube station (Bakerloo, Over ground and Northern Line, Zone 1 and Zone 2) and within 15 minutes walking distance to all the amenities of Borough. Managed by Black Katz for your peace of mind.

## **Property Features**

. Balcony . Wood Floors . Dishwasher . Luxury Appliances . Close to local amenities . Close to Tube . Fantastic Transport Links . Zone 1 . Zone 2 . 5 weeks deposit . Including water rates . Open plan . 24 hour Concierge . Private Development . Managed by Black Katz for your peace of mind . Double Glazed . Floor to ceiling windows