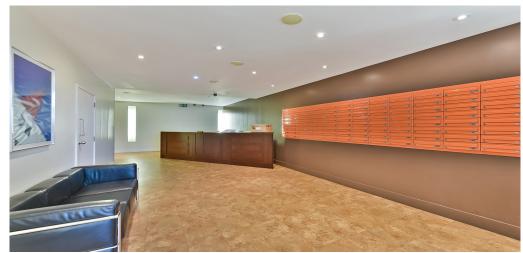

## 2 Bedroom Apartment Rent In Elephant And Castle£ 495 p.w.(Includes water rates). (£2145 pcm)

--Available 11th November --Located on the first 5th floor of this contemporary private development with far reaching views of central London. This apartment enjoys a larger than average contemporary open plan living space with dishwasher, washer dryer and off white composite worktops, wooden floors throughout, luxury fully tiled bathroom, two good sized double bedrooms, stylish neutral decor throughout, beautiful roof terrace and 24hr. concierge. Offering approximately 712 Sq.Ft. of living and entertaining space and the rent is also inclusive of water rates. South Central East Development is located moments away from Elephant and Castle tube station (Bakerloo, Over ground and Northern Line, Zone 1 and Zone 2) and within 15 minutes walking distance to all the amenities of Borough. Managed by Black Katz for your peace of mind.

## **Property Features**

. Balcony . Wood Floors . Dishwasher . Luxury Appliances . Close to local amenities . Close to Tube . Fantastic Transport Links . Zone 1 . Zone 2 . 5 weeks deposit . Including water rates . Open plan . 24 hour Concierge . Private Development . Managed by Black Katz for your peace of mind . Double Glazed . Floor to ceiling windows