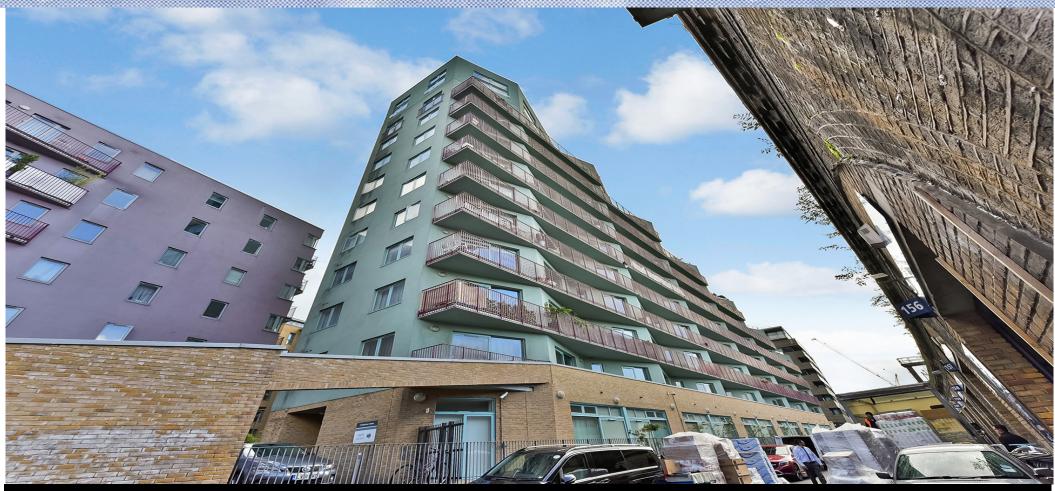

## 2 Bedroom Apartment Rent In Elephant And Castle£ 495 p.w.(Includes water rates). (£2145 pcm)

--Available 11th November --Located on the first 5th floor of this contemporary private development with far reaching views of central London. This apartment enjoys a larger than average contemporary open plan living space with dishwasher, washer dryer and off white composite worktops, wooden floors throughout, luxury fully tiled bathroom, two good sized double bedrooms, stylish neutral decor throughout, beautiful roof terrace and 24hr. concierge. Offering approximately 712 Sq.Ft. of living and entertaining space and the rent is also inclusive of water rates. South Central East Development is located moments away from Elephant and Castle tube station (Bakerloo, Over ground and Northern Line, Zone 1 and Zone 2) and within 15 minutes walking distance to all the amenities of Borough. Managed by Black Katz for your peace of mind.

## **Property Features**

. Balcony . Wood Floors . Dishwasher . Luxury Appliances . Close to local amenities . Close to Tube . Fantastic Transport Links . Zone 1 . Zone 2 . 5 weeks deposit . Including water rates . Open plan . 24 hour Concierge . Private Development . Managed by Black Katz for your peace of mind . Double Glazed . Floor to ceiling windows