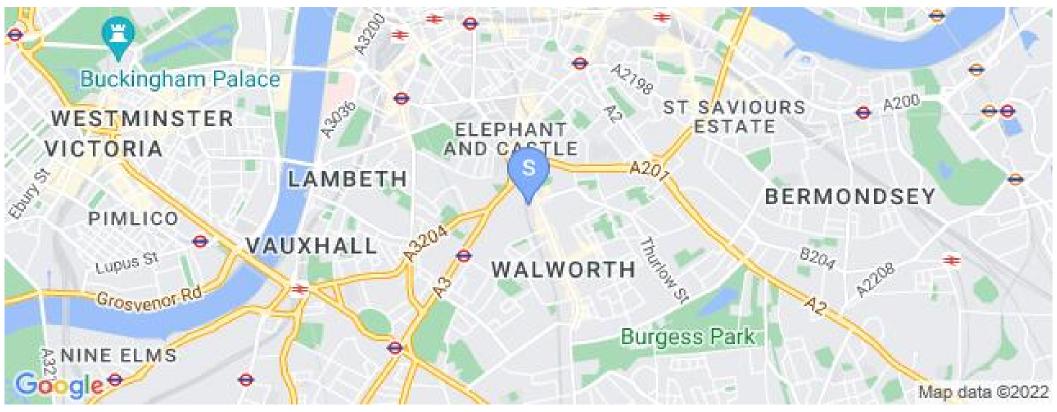

## **Place of Interest Locally**

Southwark Borough Council Municipal Offices (Walworth Road) - 0.1 miles. Notre Dame Roman Catholic Girls' School - 0.5 miles. St George's Cathedral Catholic Primary School - 0.58 miles. Lambeth School of Art - 0.92 miles. Walworth Academy - 0.93 miles. Waterloo Station - 0.99 miles. London Bridge - 1.05 miles. Westminster School - 1.34 miles. Eveline Lowe Primary School - 1.39 miles. City of London School - 1.39 miles. The Grey Coat Hospital - 1.57 miles. Charing Cross Station - 1.6 miles. City Lit - 1.86 miles. Victoria Station - 1.96 miles. Liverpool Street Station - 2.02 miles.