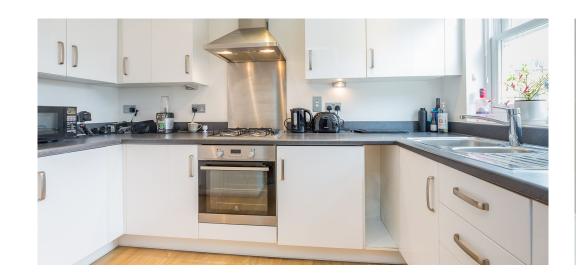

## 2 Bedroom Apartment To Rent In Finsbury Park£ 415PW (£1798 pcm)

A spacious 2 double bedrooms maisonette on the top two floors of a period conversion. This Split level property offers tons of character with some of its original features still in place, with a spacious semi open plan reception room leading on to a modern fully fitted kitchen, tiled bathroom, original wood floors throughout and spot lighting.Located on a residential road and just a 6 minute walk to FinsburyPark Station (Victoria, Piccadilly and Overground Lines) and a short stroll Arsenal Station(Piccadilly Line).

## **Property Features**

. Beautiful tree lined street . Stripped Wooden Floors Throughout . Washing Machine . Luxury Appliances . Fitted Kitchen . Separate kitchen . Close to local amenities . Close to Tube . Fantastic Transport Links . Zone 2 . 5 weeks deposit . Tiled bathroom . Open plan . Arranged over two floors . Double Height Ceilings . Period Conversion . Victorian conversion . Gas Central Heating . Central Heating . Recently Decorated . Excellent decorative order . Spacious Living Room