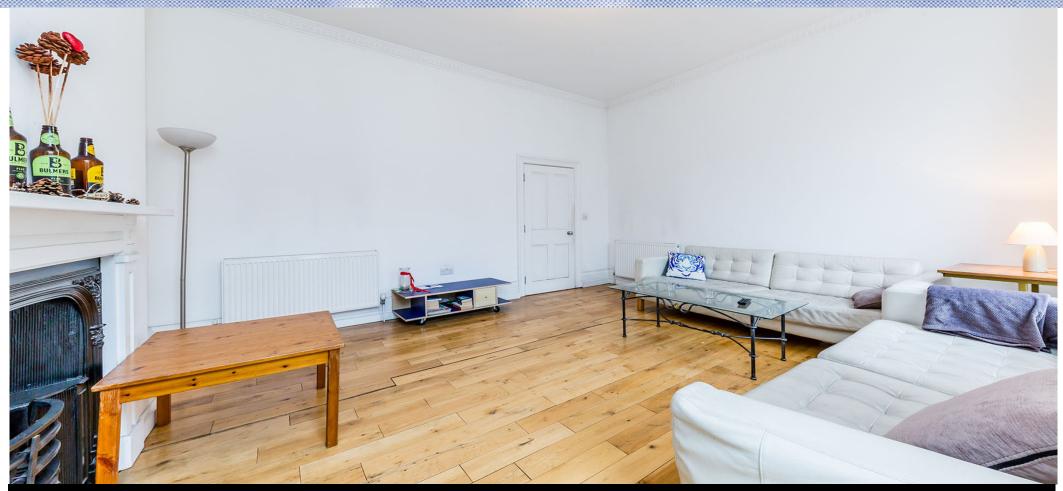

## 2 Bedroom Apartment To Rent In Finsbury Park£ 415PW (£1798 pcm)

A spacious 2 double bedrooms maisonette on the top two floors of a period conversion. This Split level property offers tons of character with some of its original features still in place, with a spacious semi open plan reception room leading on to a modern fully fitted kitchen, tiled bathroom, original wood floors throughout and spot lighting.Located on a residential road and just a 6 minute walk to FinsburyPark Station (Victoria, Piccadilly and Overground Lines) and a short stroll Arsenal Station(Piccadilly Line).

## **Property Features**

. Beautiful tree lined street . Stripped Wooden Floors Throughout . Washing Machine . Luxury Appliances . Fitted Kitchen . Separate kitchen . Close to local amenities . Close to Tube . Fantastic Transport Links . Zone 2 . 5 weeks deposit . Tiled bathroom . Open plan . Arranged over two floors . Double Height Ceilings . Period Conversion . Victorian conversion . Gas Central Heating . Central Heating . Recently Decorated . Excellent decorative order . Spacious Living Room