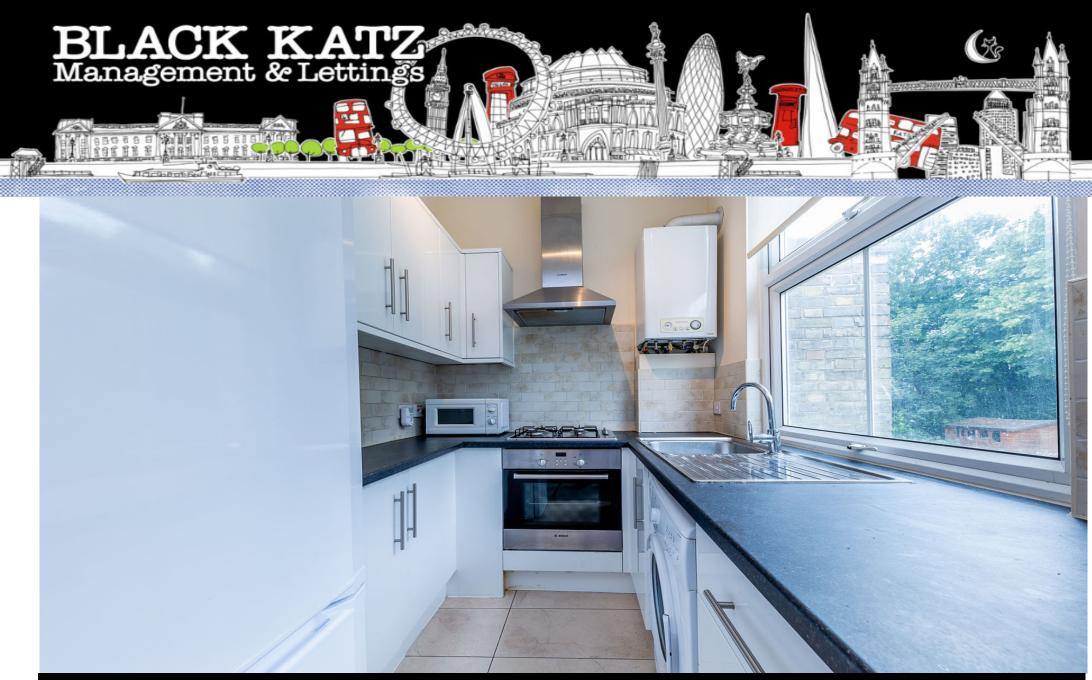

## 2 Bedroom Apartment To Rent In Finsbury Park£ 440pw (£1907 pcm)

Available 10/07/2024Black Katz are pleased to offer this well presented two double bedroom property set within a period conversion on Moray Road. The property comprises of an open plan kitchen lounge, two spacious bedrooms, fitted kitchen with space for dining, mix of wood floors and carpets, a modern bathroom and neutral decor giving the apartment a bright and airy feel.The local area offers an excellent selection of amenities as the shops, bars and restaurants of Crouch End, Stroud Green and Finsbury Park are within close proximity. Nearby public transport links include Finsbury Park Station (London Underground Piccadilly Line, Victoria Line and National Rail services).E.P.C. RATING: C

**Property Features** 

. Beautiful tree lined street . Combination of wooden floors and carpets . Washing Machine . Fitted Kitchen . Zone 2 . 5 weeks deposit . Tiled bathroom . Open plan . Period Conversion . Victorian conversion . Gas Central Heating . Central Heating . Excellent decorative order . Good decorative order . Spacious Living Room . Juilette Balcony