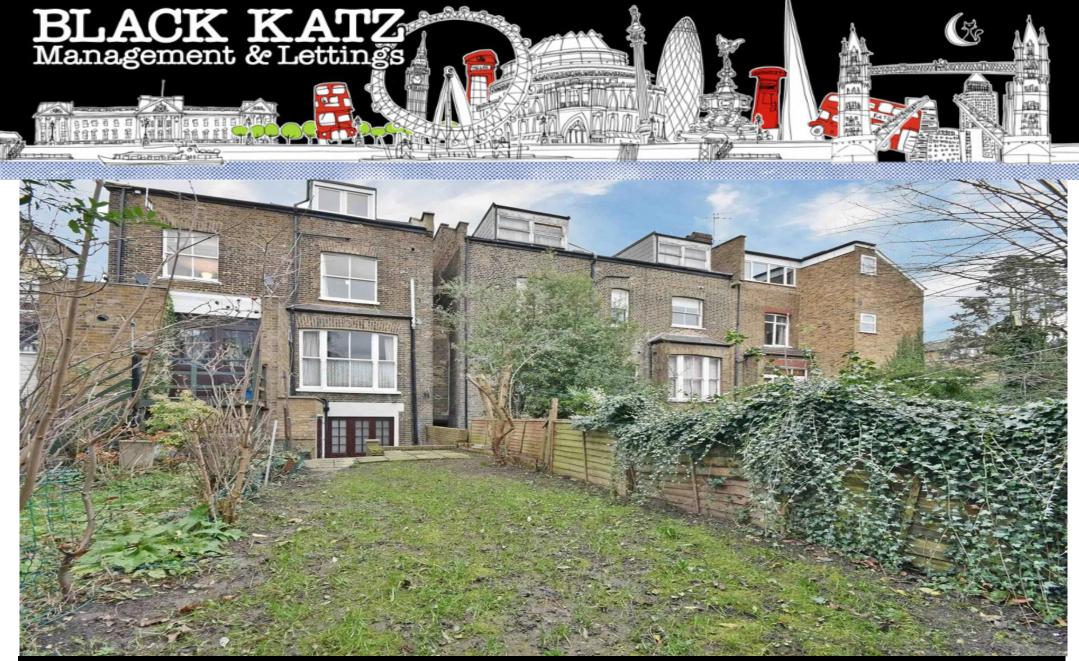

## 2 Bedroom Apartment To Rent In Finsbury Park£ 480pw (£2080 pcm)

Slack Katz are pleased to bring to the market this two bedroom apartment within a well kept detached house in Finsbury park.
bedrooms, two bathrooms one of which is an en-suite shower room, a spacious and airy lounge with direct access to the patio and garden through the large french doors.
There is a semi - open plan kitchen complete with integrated appliances, the building has a secure entry phone entry.
br />tp />This property is positioned within walking distance to Manor House and Finsbury park station, and within close proximity to an array of amenities in Finsbury Park and Green Lanes.
E.P.C. RATING: D