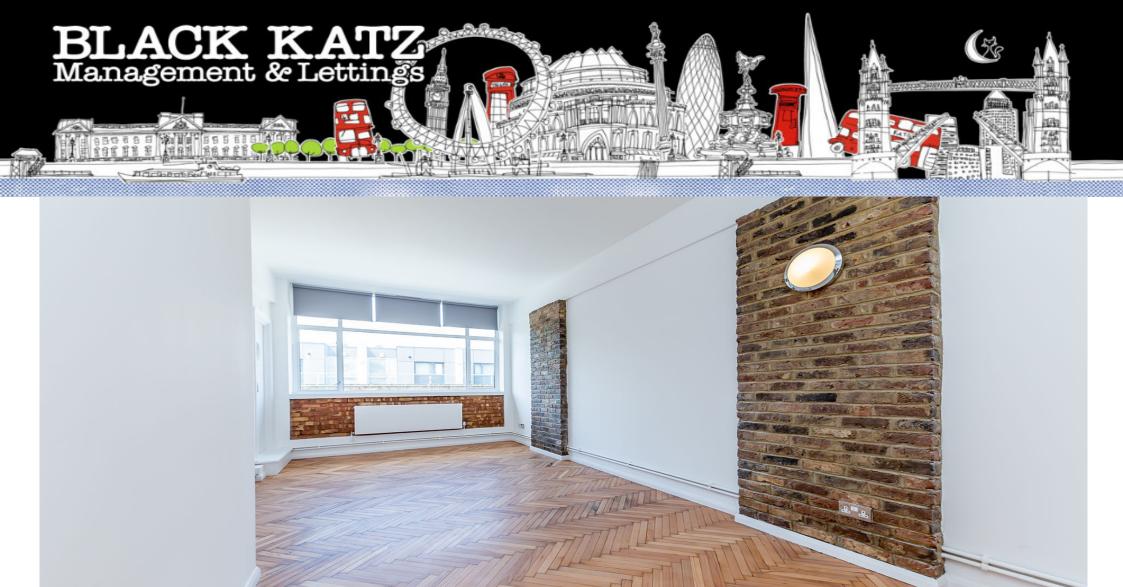

## 2 Bedroom Apartment Rent In London Fields E9£ 637pw (£2760 pcm)

Slack Katz are pleased to offer this fantastic newly refurbished two bedroom property situated by London Fields in a warehouse conversion. This larger than normal two double bedroom property has a combination of modern and very original features, the property is extremely spacious and offer a grey sleek tiled luxury bathroom, a modern high white gloss kitchen, spacious lounge with fantastic living area and exposed brick work, parkay flooring and a balcony. Tudor Grove is located between London Fields and Victoria Park and is well located for access to London Fields overground station and Bethnal Green underground station is also within easy reach.

**Property Features** 

. Balcony . Beautiful tree lined street . Wood Floors . Washing Machine . Luxury Appliances . Fitted Kitchen . Separate kitchen . Close to local amenities . Close to Tube . Fantastic Transport Links . Zone 2 . 5 weeks deposit . Tiled bathroom . Private Development . Warehouse conversion . Gas Central Heating . Central Heating . Excellent decorative order . Spacious Living Room . Floor to ceiling windows . Exposed Brick Work