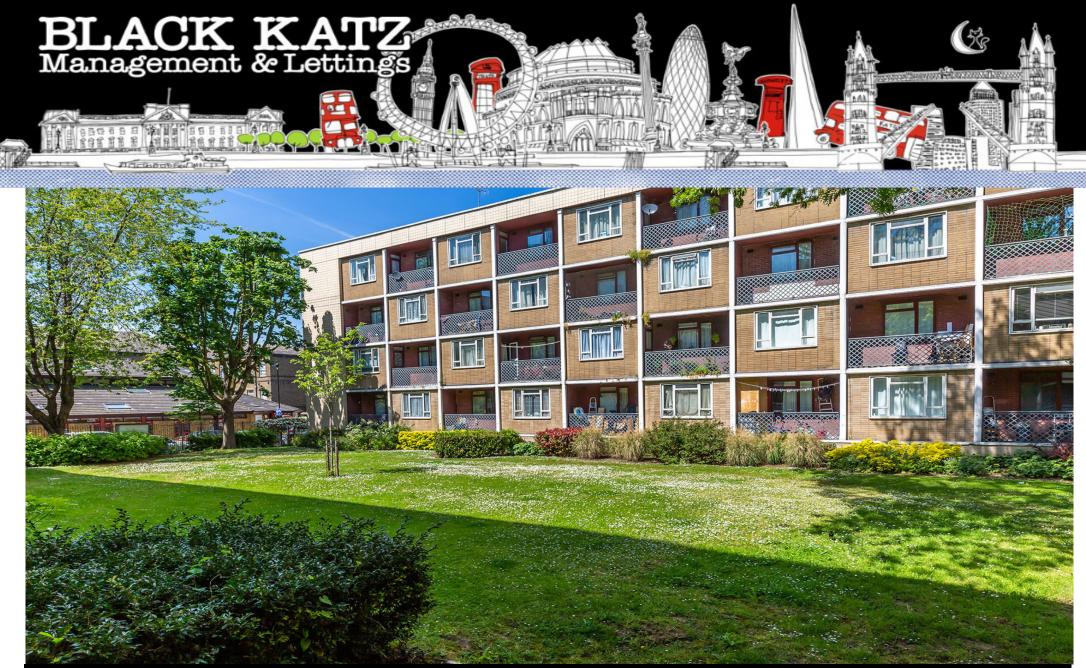

## 2 Bedroom Apartment Rent In Islington£ 420pw (£1820 pcm)

A well presented one bedroom second floor flat located a short walk away to Kings Cross St Pancras. The property comprises of a good size double bedroom with built in storage space, airy reception room that can be used as the second bedroom with wooden flooring and a separate kitchen with built in appliances and a modern bathroom.
The property further benefits from being within close proximity to all large universities such as UCL, SOAS, LES, KINGS and BIRKBECK.
E.P.C. RATING: C