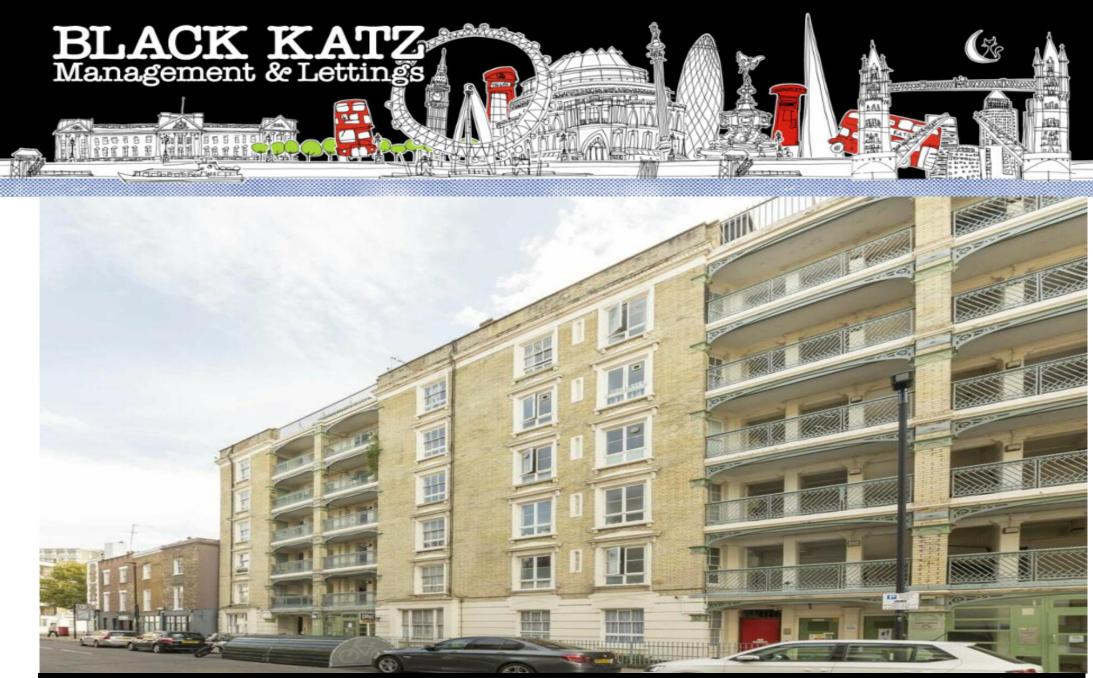

## 2 Bedroom Apartment Rent In Kings Cross£ 595pw (£595 pcm)

< two&nbsp;double bedroom property located in a privet secure building which has been recently redecorated. The property has a open plan kitchen lounge, tiled bathroom, wood floors throughout, neutral decor and&nbsp; double glazed throughout.</p>Paritannia Street is minutes to Kings Cross Station giving you access to six London Underground line (Circle, Piccadilly, Hammersmith & amp; City, Northern, Metropolitan and Victoria and the over ground) You have access to an array of restaurants, bars and shops in and around the Kings Cross area, and also short distance to the nightlife on Upper street in Angel. perfect for young professionals and students attending the many universities located in the area.E.P.C. RATING; D