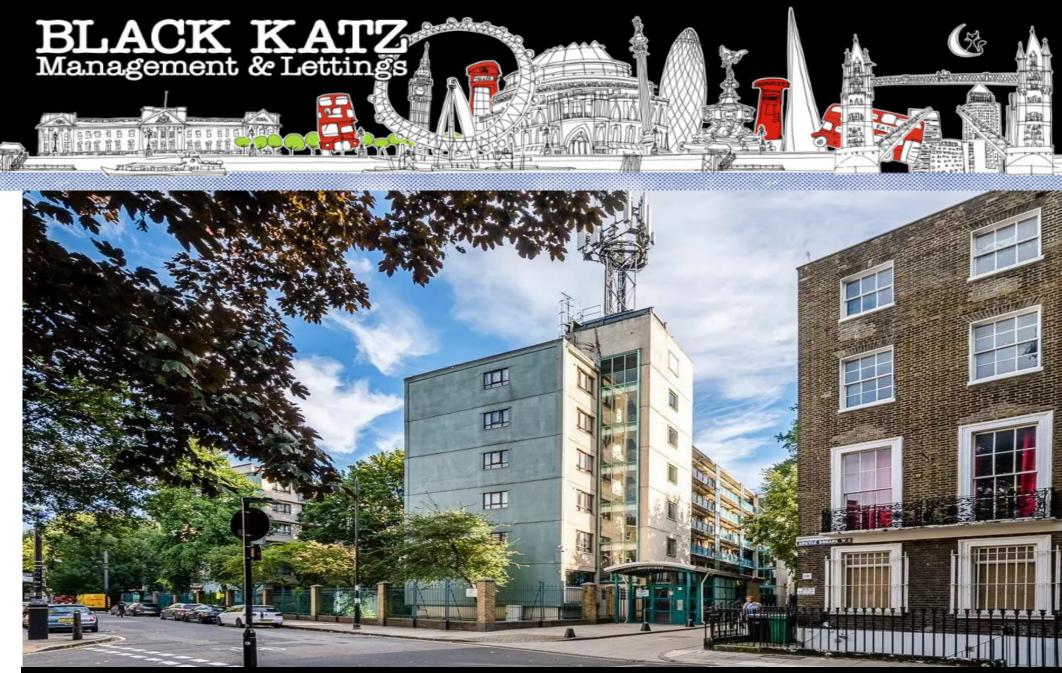

2 Bedroom Apartment To Rent In Kings Cross £600pw (£2600 pcm)

## 2 Bedroom Apartment To Rent In Kings Cross£ 600pw (£2600 pcm)

**Property Features** 

. Balcony . Wood Floors . Washing Machine . Fitted Kitchen . Separate kitchen . Close to local amenities . Close to Tube . Fantastic Transport Links . Zone 1 . 5 weeks deposit . Tiled bathroom . Additional W.C. . Small Ex- local authority block . Managed by Black Katz for your peace of mind . Gas Central Heating . Double Glazed